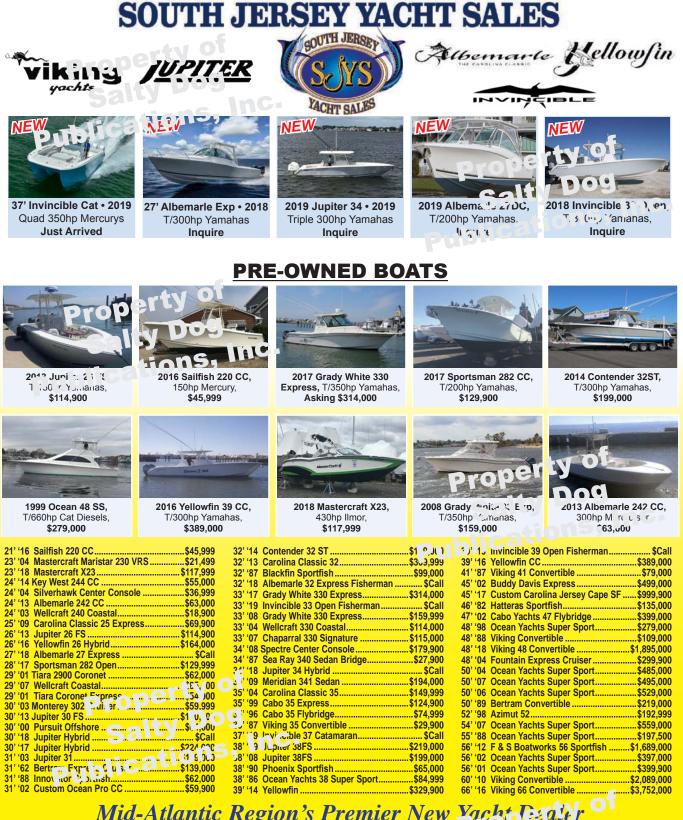

obinson - 410.310.8855



2008 42' Nordic Tug - \$445,000 Mark Welsh - 410.645.0007



1986 47' Buddy Davis - \$339,000 David Robinson - 410.310.8855



2007 40' Formula - \$220,000 Mark Welsh - 410.645.0007



2003 37' Cruisers Yachts - \$112,300 Jason Hinsch - 410.507.1259



1998 29' Luhrs - \$26 900 



2004 36' Carver - \$109,500 Jason Hinsch - 410.507.1259



2003 28' Mako - \$46,000 David Robinson - 410.310.8855



1999 30' Mainship - \$54,900 Bill Boos - 410.200.9295



2017 25' May-Craft - \$99,900 Mark Welsh - 410.645.0007

To see more details apoint 1 coe and all other yachts around the globe, please visit our website below.





Annapolis, MD • St. Michaels, MD • Delaware City, DE • Deltavine Telephone: 410.919.4900 • Email: info@curtisstot

www.curtisstokpublications, Inc.





# Mid-Atlantic Region's Premier New Yackt Callyr and Number One Broker for Used Boats!

# at Canyon Club Resort Marina

609-884-1600

at Arnold S Yacht Basin 900 Ocean Drive • Cape May, NJ 08204 1668 Beaver Dam Rced • Cit Octic, NJ 08742 112-377-9666

# www.SouthJerseyYachtSales.com

SAY YOU SAW IT IN THE SALTY DOG



Page 86

May 17, 2019

SAY YOU SAW IT IN THE SALTY DOG



DOWNLOAD THIS ISSUE OF THE SALTY DOG AT WWW.THESALTYDOG.COM

Page 87

May 17, 2019

SAY YOU SAW IT IN THE SALTY DOG



Page 88

May 17, 2019

SAY YOU SAW IT IN THE SALTY DOG





All payments based on 20% down and longest term available at primary lender. Prices do not include tax, motor vehicle and documentary fees.



May 17, 2019

SAY YOU SAW IT IN THE SALTY DOG