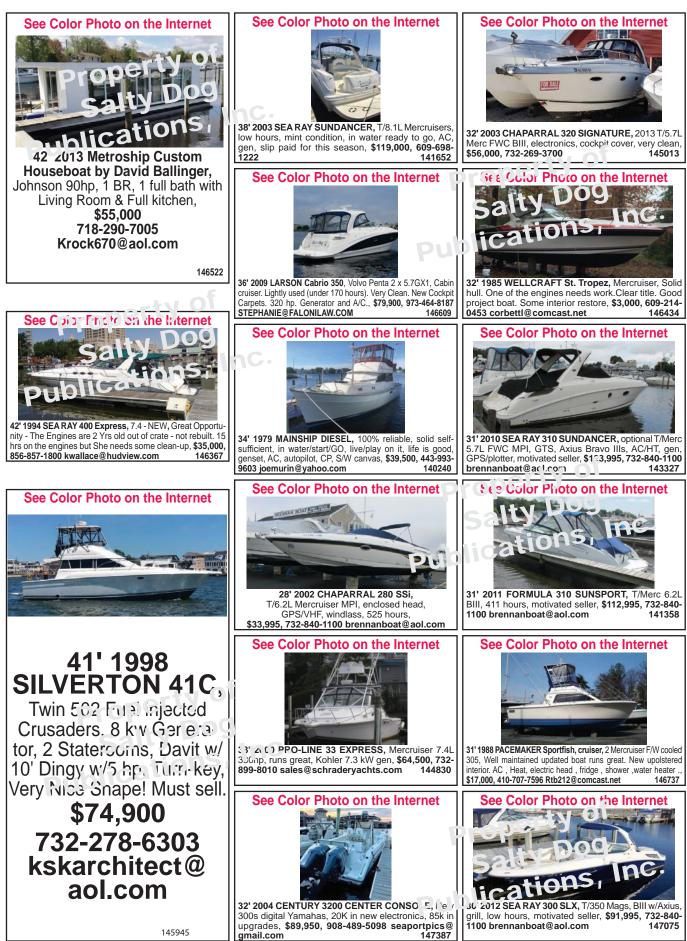

|
| esponsible for typographical errors, mistakes or misprints. Publishers reserve the right to refuse advertising for any reason whatever.<br>Covering New Jersey, Philadelphia, Staten Island and Northern Delaware |                                                                                                                                                                                                                                                                                                                                                         |

May 17, 2019

# SAY YOU SAW IT IN THE SALTY DOG





30' 2000 CHAPARRAL Signature 300, Excellent Cond Eng Hrs 185 Twin Merc 5.7L EFI 520hp, 185hrs, Yoar ler Gen 38 ars. New carb, Naw gas tank Cutdrives 2017

# \$32,999 **610-299-0955** susandtimmins@ 147082

See Color Photo on the Internet



29' 2005 SEASWIRL 2901 WA, T/225hp Yamahas, 800 hours, gen, loaded, \$25K in upgrades, financing available, \$69,900, 908-489-5098 seaportpics@ gmail.com 147388



29' 2017 WELLCRAFT CONTACT To Yume las, only 30 hours, loaded, paid 240k, only used one summer. Past financing, trades welcome, \$189,000 CBC, S X 4, S 50 98 seaportpics@gmail.c m 147388



29' 2009 WORLD CAT 290 DC, T/F250 Yamahas, 375 hours, new Eisenglass, full electronics w/radar, \$115,000, 732-899-8010 sales@schraderyachts. 144827 com



20' 2003 GRADY-WHITE 283 RELEASE, Dual Yamaha