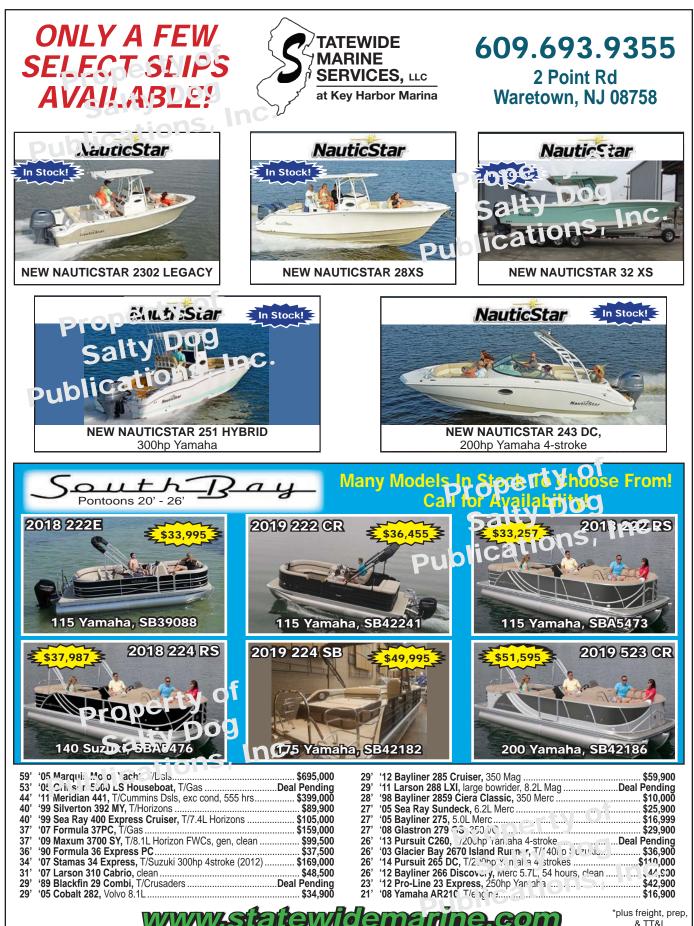

rewsbury and Navesink Rivers, explore Sandy Hook Bay, and venture into the Atlantic Ocean.

Ten-minute drive from Fail 10. of the Garde : State Farkway.

Located at the end of a regivential street in the quiet Borough of Cceargert.

Monmouth Dara Face Track, Beaches and County Parks, Pool, Restaurants and Laundry, Monmouth Mall Shopping, all just minutes away.

**2019 Boat Slip Discount** 10% OFF\* Hurry. i e o e Offe Expires! \* WUCLOMERS ONLY **Oceanport Landing Marina** 732-229-4466 oceanportlanding.com

Free Ramp Nearby Pick up your boat, launch and use it for the day, bring it back to the yard and head home!

> May 1 to Oct 15

cations, Inc.

Trailer/Boat Summer Storage - 25' and under

417 River Street, Oceanport, NJ 07757 (732) 229-4466 • (732) 870-36 Eax info@oceanportlanding.com



Prices exclude sales tax and MV fees. Pictures may show optional equipment not included - see Statewide Marine Services for complete details.





©2019 Bombardier Recreational Products Inc. (BRP). All rights reserved. \*, \* and the BRP logo are trademarks of BRP or its affiliates. Some models depicted may include optional equipment. Carefully read the operator's guide and safety instructions. Observe applicable laws and regulations. Always wear appropriate protective clothing, including a personal flotation device and wetsuit bottoms. Riding and alcohol/drugs don't mix. See your authorized BRP dealer for details.



#### TO LIST YOUR BOAT SEE PAGE 75

May 17, 2019

SAY YOU SAW IT IN THE SALTY DOG



Page 20



TO LIST YOUR BOAT SEE PAGE 75

May 17, 2019

SAY YOU SAW IT IN THE SALTY DOG