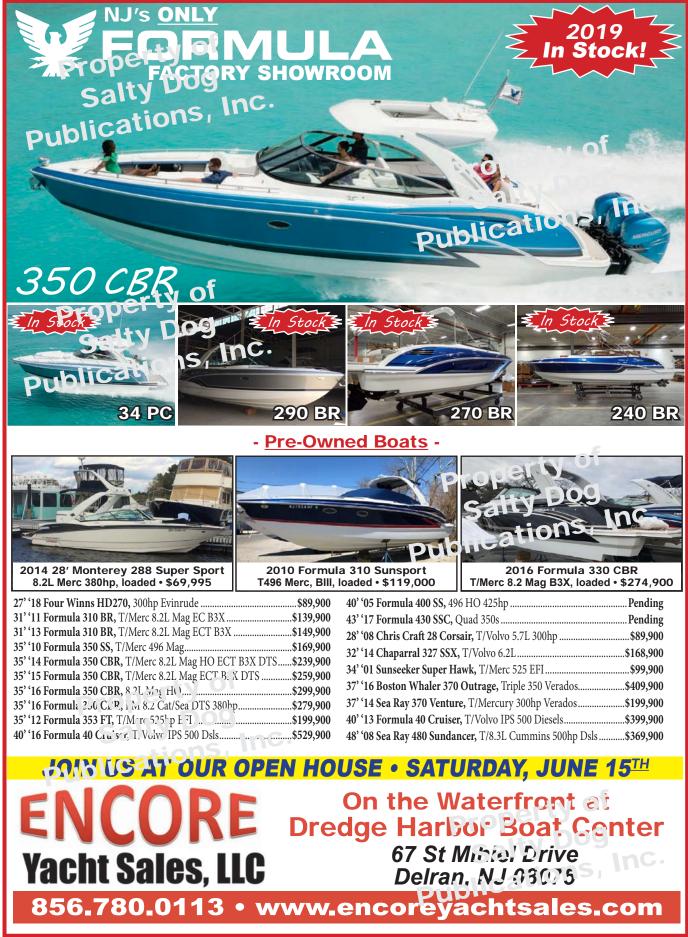

NOW AVAILABLE:**

Bottom Painting • Boat Detailing Summer Slips • Boat Pick-up & Launch Spring Boat Commissioning • Spring Start-up/Tune-up (includes water test) Two 25 Ton Lifts • Restaurants Nearby WiFi • Spacious & Clean Restrooms W/Heat & AC • Private Oowers & Dressing ROCHS • Laundry • Bait • Fuel • Ice All Slips Maye Water, Electric & Catwalks Fully Stocked Marine Stor 2 • Sall Service Marina W/Teo Factory Trained Techs



32' 2003 Chaparral 320 Signature 2013 T/5.7L Merc FWC BIII, electronics, cockpit cover, very clean

Parts Department open on Sundays Large Inventory of Mercury Parts & Accessories We also Repair & service all Major Brand Engines with OEM Parts

### **ALL WORK GUARANTEED!**













TO LIST YOUR BOAT SEE PAGE 75

May 17, 2019

SAY YOU SAW IT IN THE SALTY DOG









The Best Kept Secret on the Cedan Creek!



www.lanokaharbormarina.com

**ON SITE AMENITIES** Winter Storage (Dry + Wet) Summer Slips – 200 + Slips Newly remodeled Restrooms

### HOURS

Mon 3:06am-4:30pm

Tues: Cl sed

Wel: 8:00am-4:30pm

Thur? S' wam-4 SJrm

Fri: 8:00am-5:00pm Sat: 8:00am-5:00pm

Sun: 8:00am-4:30pm

Entrance from Bay Way

- FUEL DOCK (diesel and Gas)
- Pump OUT STATION
- **Boat hauling**
- MARINE REPARTED ICC
- **VIEWING TOWER**

Page 42

SAY YOU SAW IT IN THE SALTY DOG



SAY YOU SAW IT IN THE SALTY DOG





















TO LIST YOUR BOAT SEE PAGE 75



SAY YOU SAW IT IN THE SALTY DOG





Publ

blications

G



# WE ARE YOUR #1 CHOICE FOR POLYDOCK FLOATING DOCKS AND DRIVE-ON JEANSKPPORTS

PEUDIS SHOW YOU THE POLYDOCK DIFFERENCE! CALL: 201-664-3755 operty of EMA