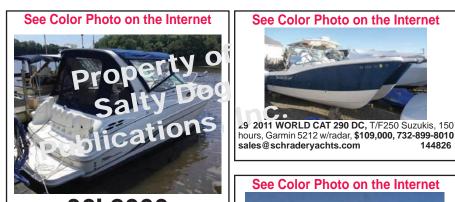

|
| esponsible for typographical errors, mistakes or misprints. Publishers reserve the right to refuse advertising for any reason whatever.<br>Covering New Jersey, Philadelphia, Staten Island and Northern Delaware |                                                                                                                                                                                                                                                                                                                                                         |

May 17, 2019

# SAY YOU SAW IT IN THE SALTY DOG





30' 2000 CHAPARRAL Signature 300, Excellent Cond Eng Hrs 185 Twin Merc 5.7L EFI 520hp, 185hrs, Yoar ler Gen 38 ars. New carb, Naw gas tank Cutdrives 2017

# \$32,999 **610-299-0955** susandtimmins@ 147082

See Color Photo on the Internet



29' 2005 SEASWIRL 2901 WA, T/225hp Yamahas, 800 hours, gen, loaded, \$25K in upgrades, financing available, \$69,900, 908-489-5098 seaportpics@ gmail.com 147388



29' 2017 WELLCRAFT CONTACT To Yume las, only 30 hours, loaded, paid 240k, only used one summer. Past financing, trades welcome, \$189,000 CBC, S X 4, S 50 98 seaportpics@gmail.c m 147388



29' 2009 WORLD CAT 290 DC, T/F250 Yamahas, 375 hours, new Eisenglass, full electronics w/radar, \$115,000, 732-899-8010 sales@schraderyachts. 144827 com



20' 2003 GRADY-WHITE 283 RELEASE, Dual Yamaha F