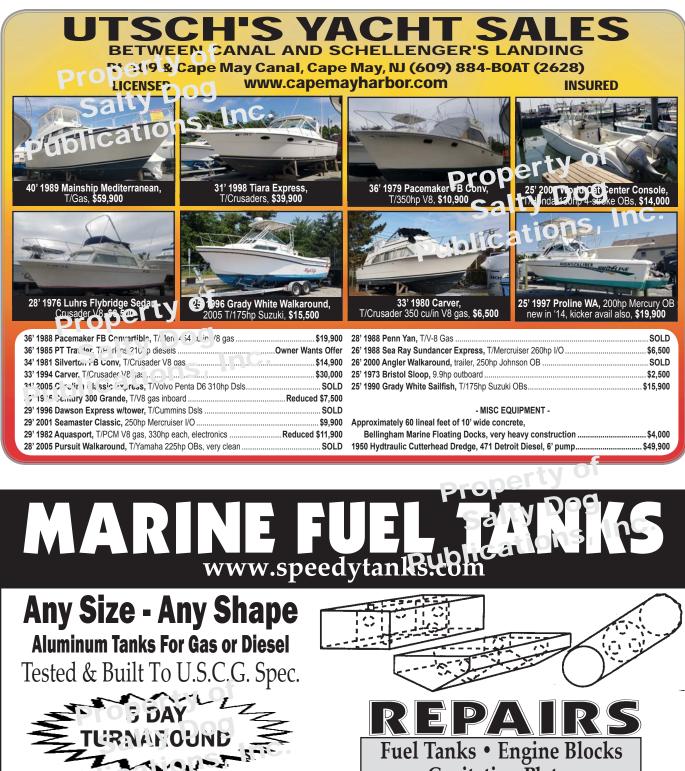

| .80<br>.79<br>.78<br>.79<br>79<br>70<br>.49<br>.81<br>.63<br>.39<br>.37<br>.31<br>.58<br>.80<br>.37<br>.58<br>.80<br>.53<br>.32<br>.67<br>.79                   |

SAY YOU SAW IT IN THE SALTY DOG







\*plus freight, prep, & TT&L

Prices exclude sales tax and MV fees. Pictures may show optional equipment not included - see Statewide Marine Services for complete details.

29' '05 Cobalt 282, Volvo 8.1L......\$29,900



**Cavitation** Plates

Trim Tabs — Skegs .... Guaranteed To Look &

Perform Like New

Master**Ca**r

VISA

UPS

800-434-TANK

OR FAX A DRAWING

1-732-269-7992

ATLANTIC COASTAL WELDER

Bayville, NJ

#### TO LIST YOUR BOAT SEE PAGE 66

August 23, 2019

#### SAY YOU SAW IT IN THE SALTY DOG



DOWNLOAD THIS ISSUE OF THE SALTY DOG AT WWW.THESALTYDOG.COM

Page 9









## Full Service Marina Offering Everything from Expert Detailing, Expert Fiberglass and Paint -Repairs and Complete Engine Repairs and -Repowers on Yamaha, Mercruiser and Mercury.

Offering over 85 years of combined experience with Yamaha Master Technicians on staff

Property o

Publica



Proudly Serving the East Coast for 38 Years!











Call for Sarvice at 732-899-1797 • Pat Barry, Service Manager

Chris + Craft

# SC