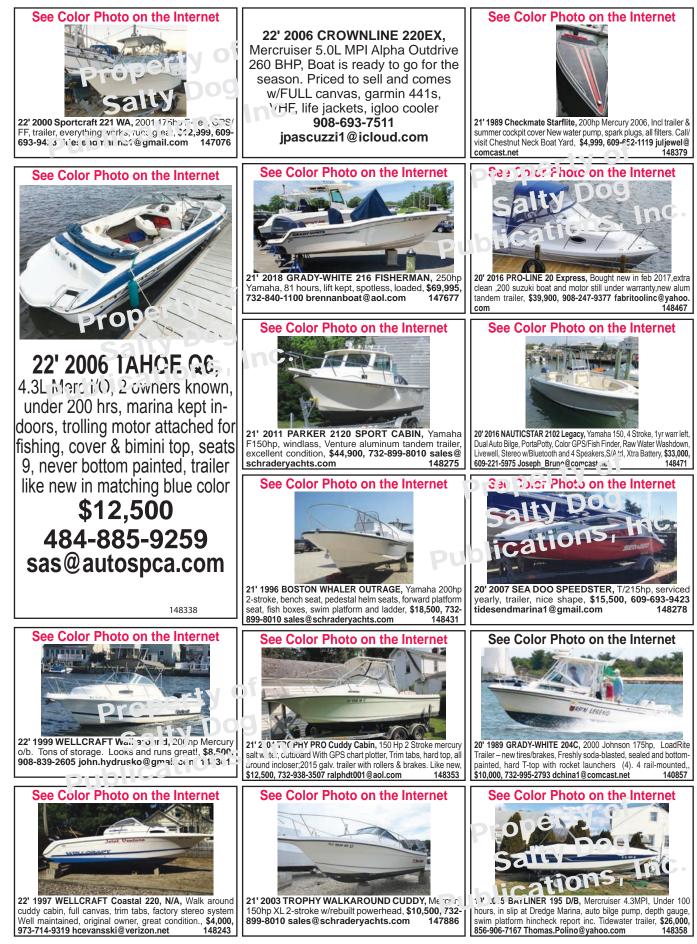

&Sprayer, 6 Rod holders w trailer Great boat, \$19,250 • 646-721-8242 idealconstsolutionsIIc@gmail.com 148334



22' 2003 CROWNLINE 225 BR, 600 SCI Mercury Racing, 25 hours, repowered 2012, 70 MPH, kept indoors, FRESH WATER ONLY, trailer, mint, Offers Encouraged!, \$52,000, 215-259-1900 donvan@autotraining.edu 146425

22' 2014 CROWNLINE E2 EC-14, MerCruiser 5.0L MPI Bravo 3, Near mint condition - low hours 130, Polk stereo upgrade, porta-potty, hand held washdown, limited lifetime warranty, Garmin GPS \$44,995 • 201-888-5807 lazer92@aol.com



 e. every
 clean boat and excellent funning motor. Boat has been

 00, 201 used in fresh water and garaged for the majority of its life.,

 148185
 \$15,900, 908-812-3165 palusd@aol.com
 148189

August 23, 2019

#### SAY YOU SAW IT IN THE SALTY DOG



August 23, 2019

# SAY YOU SAW IT IN THE SALTY DOG



Page 74



DOWNLOAD THIS ISSUE OF THE SALTY DOG AT WWW.THESALTYDOG.COM

Page 75

SAY YOU SAW IT IN THE SALTY DOG







1997 il Letlr : - \$619,000 Curtis Stokes - 410.919.4: 0 )



1987 43' Trojan - \$129,000 David Robinson - 410.310.8855



1987 50' Gulfstar - \$84,500 Curtis Stokes - 410.919.4900



1999 40' Mainship - \$90,000 Curtis Stokes - 410.919.4900



1986 47' Buddy Davis - \$339,000 David Robinson - 410.310.8855



2007 40' Formula - \$209,900 Bill Boos - 410.200.9295



2004 36' Bavaria - \$92,000 Curtis Stokes - 410.919.4900



1997 33' Sea Ray - \$45.00 0 Curtis St :: e : - 4 ( 519.4900



2004 36' Carver - \$105,000 Jason Hinsch - 410.507.1259



2017 25' May-Craft - \$95,800 Curtis Stokes - 410.919.4900



1979 35' Ma