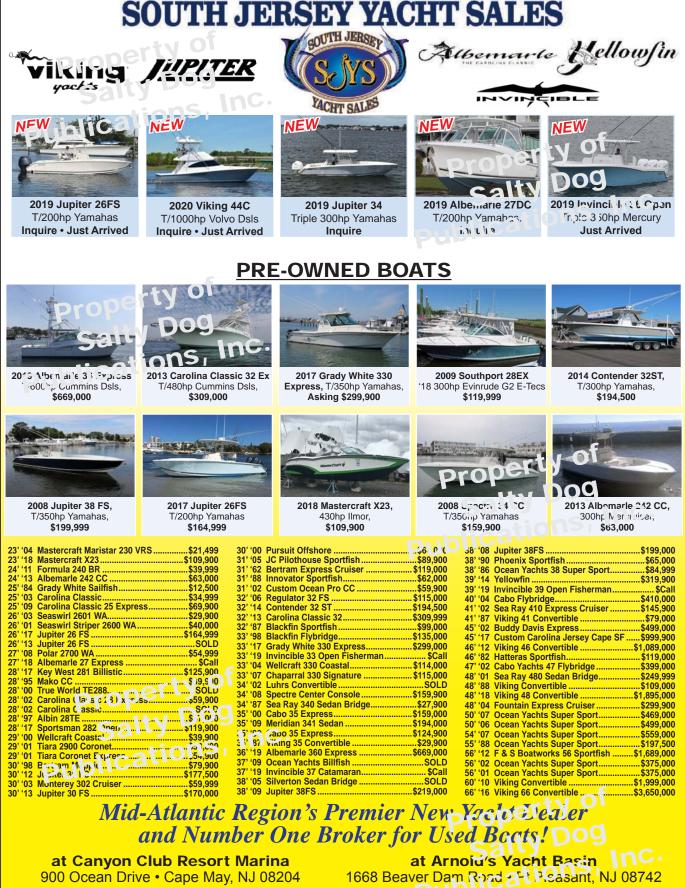

rtis Stokes - 410.919.4900



1986 47' Buddy Davis - \$339,000 David Robinson - 410.310.8855



2007 40' Formula - \$209,900 Bill Boos - 410.200.9295



2004 36' Bavaria - \$92,000 Curtis Stokes - 410.919.4900



1997 33' Sea Ray - \$45.00 0 Curtis St :: e : - 4 ( 519.4900



2004 36' Carver - \$105,000 Jason Hinsch - 410.507.1259



2017 25' May-Craft - \$95,800 Curtis Stokes - 410.919.4900



1979 35' Marine Trader - \$48,000 David Robinson - 410.310.8855



1983 21' Atlantic City Cat Boat - \$25,000 Curtis Stokes - 410.919.4900

To see more details and it is early and all other yachts around the globe, please visit our website below.





www.curtisstokpiblications, Inc. Annapolis, MD • St. Michaels, MD • Delaware City, DE • Deltavile Telephone: 410.919.4900 • Email: info@curtisstores



609-884-1600

22-899-9666

www.SouthJerseyYachtSales.com

SAY YOU SAW IT IN THE SALTY DOG



August 23, 2019

SAY YOU SAW IT IN THE SALTY DOG







MerCruiser

Prices do not include tax, dealer prep, motor vehicle and documentary fees.