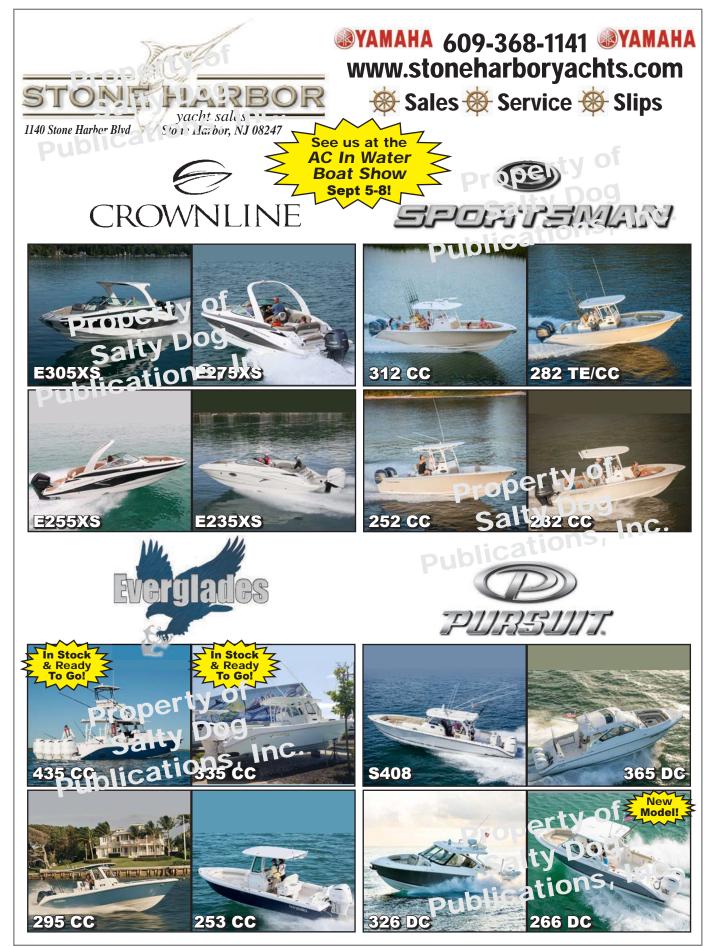

| .80<br>.79<br>.78<br>.79<br>79<br>70<br>.49<br>.81<br>.63<br>.39<br>.37<br>.31<br>.58<br>.80<br>.37<br>.58<br>.80<br>.53<br>.32<br>.67<br>.79                   |

SAY YOU SAW IT IN THE SALTY DOG







\*plus freight, prep, & TT&L

Prices exclude sales tax and MV fees. Pictures may show optional equipment not included - see Statewide Marine Services for complete details.

29' '05 Cobalt 282, Volvo 8.1L......\$29,900



**Cavitation** Plates

Trim Tabs — Skegs .... Guaranteed To Look &

Perform Like New

Master**Ca**r

VISA

UPS

800-434-TANK

OR FAX A DRAWING

1-732-269-7992

ATLANTIC COASTAL WELDER

Bayville, NJ

#### TO LIST YOUR BOAT SEE PAGE 66

August 23, 2019

#### SAY YOU SAW IT IN THE SALTY DOG



DOWNLOAD THIS ISSUE OF THE SALTY DOG AT WWW.THESALTYDOG.COM

Page 9









## Full Service Marina Offering Everything from Expert Detailing, Expert Fiberglass and Paint -Repairs and Complete Engine Repairs and -Repowers on Yamaha, Mercruiser and Mercury.

Offering over 85 years of combined experience with Yamaha Master Technicians on staff

Property o

Publica



Proudly Serving the East Coast for 38 Years!











Call for Sarvice at 732-899-1797 • Pat Barry, Service Manager

Chris + Craft

# SCHRADER YACHT SALES on the Pt Pleasant Canal 1723 Bay Avenue • Point Pleasant, NJ 08742 Sales • 732-899-8010



### SAY YOU SAW IT IN THE SALTY DOG





SAY YOU SAW IT IN THE SALTY DOG



SAY YOU SAW IT IN THE SALTY DOG









Page 22

SAY YOU SAW IT IN THE SALTY DOG



TO LIST YOUR BOAT SEE PAGE 66

August 23, 2019

SAY YOU SAW IT IN THE SALTY DOG



### SUMM