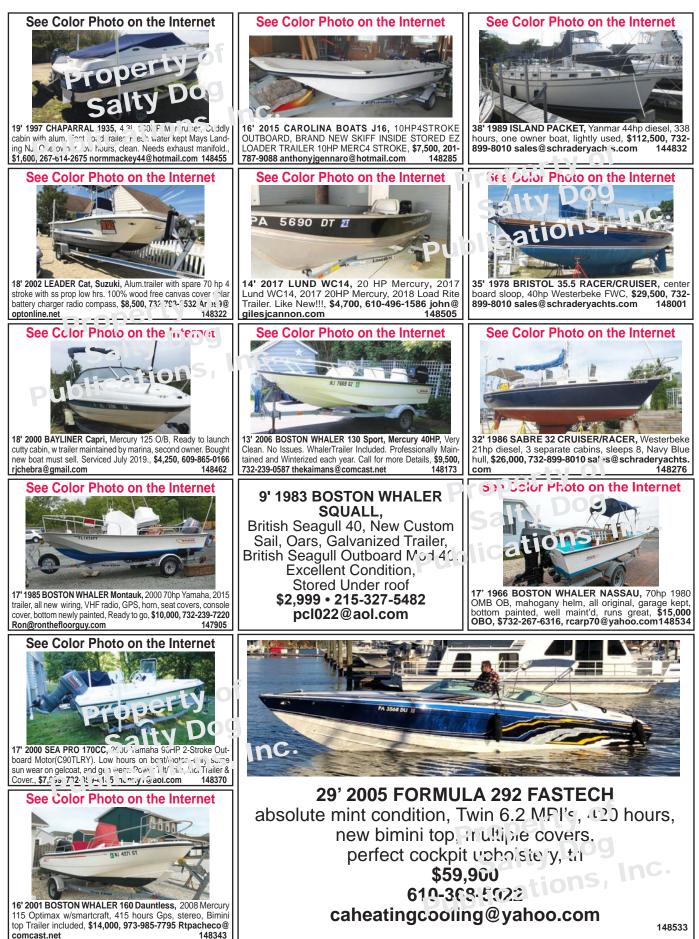

• 646-721-8242 idealconstsolutionsIIc@gmail.com 148334



22' 2003 CROWNLINE 225 BR, 600 SCI Mercury Racing, 25 hours, repowered 2012, 70 MPH, kept indoors, FRESH WATER ONLY, trailer, mint, Offers Encouraged!, \$52,000, 215-259-1900 donvan@autotraining.edu 146425

22' 2014 CROWNLINE E2 EC-14, MerCruiser 5.0L MPI Bravo 3, Near mint condition - low hours 130, Polk stereo upgrade, porta-potty, hand held washdown, limited lifetime warranty, Garmin GPS \$44,995 • 201-888-5807 lazer92@aol.com



 e. every
 clean boat and excellent funning motor. Boat has been

 00, 201 used in fresh water and garaged for the majority of its life.,

 148185
 \$15,900, 908-812-3165 palusd@aol.com
 148189

August 23, 2019

#### SAY YOU SAW IT IN THE SALTY DOG



August 23, 2019

# SAY YOU SAW IT IN THE SALTY DOG



Page 74



DOWNLOAD THIS ISSUE OF THE SALTY DOG AT WWW.THESALTYDOG.COM

Page 75

SAY YOU SAW IT IN THE SALTY DOG







1997 il Letlr : - \$619,000 Curtis Stokes - 410.919.4: 0 )



1987 43' Trojan - \$129,000 David Robinson - 410.310.8855



1987 50' Gulfstar - \$84,500 Curtis Stokes - 410.919.4900



1999 40' Mainship - \$90,000 Curtis Stokes - 410.919.4900



1986 47' Buddy Davis - \$339,000 David Robinson - 410.310.8855



2007 40' Formula - \$209,900 Bill Boos - 410.200.9295



2004 36' Bavaria - \$92,000 Curtis Stokes - 410.919.4900



1997 33' Sea Ray - \$45.00 0 Curtis St :: e : - 4 ( 519.4900



2004 36' Carver - \$105,000 Jason Hinsch - 410.507.1259



2017 25' May-Craft - \$95,800 Curtis Stokes - 410.919.4900



1979 35' Marine Trader - \$48,000 David Robinson - 410.310.8855