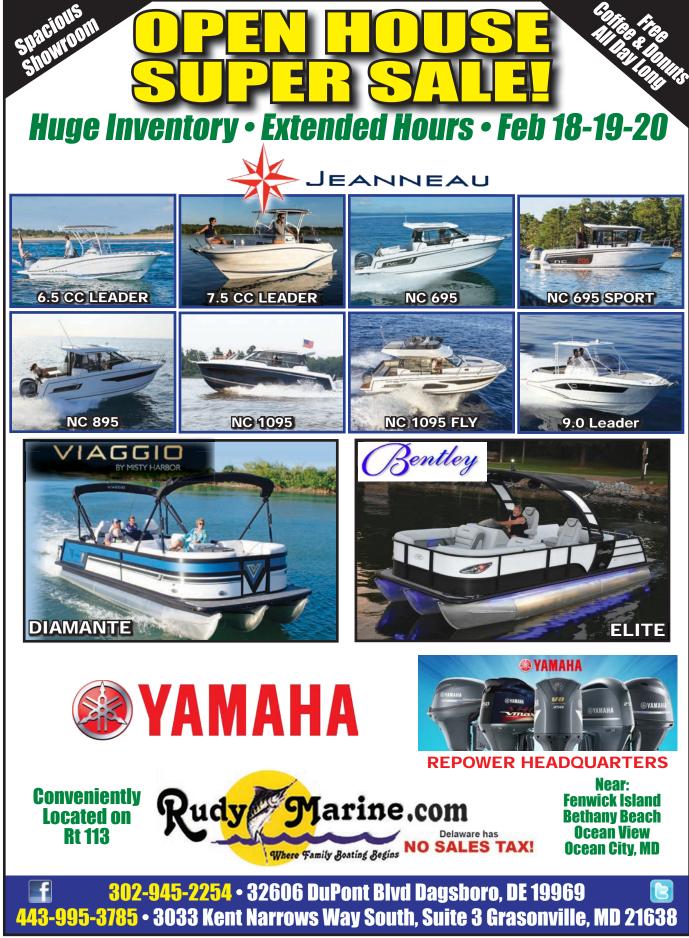

888-843-1585 • Private Boat Information on Page 22





410-784-7624 10551 Eldon Willing Rd Chance, MD 21821 bobbykemp@scottscovemarina.com







\*Starting at • Price reflects installation, control box, cables, wiring harness, alum prop and analog tach.







825 Bowleys Quarters Rd. | Middle River, MD 21220 410-335-6200 beaconlightmarina.com | sales@beaconlightmarina.com

#### WITH SO MANY WAYS TO HAVE FUN ON A YAMAHA, It's easy to find yours at Beacon Light Marina



Page 6

DOWNLOAD THIS ISSUE OF THE SALTY DOG AT WWW.THESALTYDOG.COM





#### Worldwide Yacht Sales | Yacht Charters | New Yacht Construction



1930 56' Jakobson & Robertson - \$235,500 Ed Pickering - 410.708.0633



2000 34' Little Harbor - \$199,000 Anthony Sayo - 757.427.4042



1988 46' Jefferson - \$82,500 Mary Catherine Ciszewski - 804.815.8238



1980 33' Bertram - \$45,000 David Robinson - 410.310.8855



1990 41' Mainship - \$67,500 Jason Hinsch - 410.507.1259



2003 33' Wellcraft - \$75,000 Tristan Weiser - 609.420.0469



1997 29' Tiara Yachts - \$59,500 Ed Picke