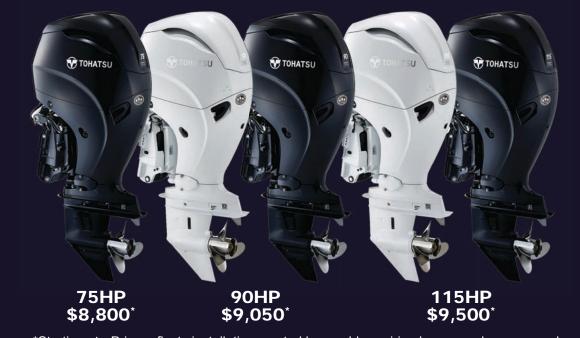

888-843-1585 • Private Boat Information on Page 22





410-784-7624 10551 Eldon Willing Rd Chance, MD 21821 bobbykemp@scottscovemarina.com







\*Starting at • Price reflects installation, control box, cables, wiring harness, alum prop and analog tach.







825 Bowleys Quarters Rd. | Middle River, MD 21220 410-335-6200 beaconlightmarina.com | sales@beaconlightmarina.com

#### WITH SO MANY WAYS TO HAVE FUN ON A YAMAHA, It's easy to find yours at Beacon Light Marina



Page 6

DOWNLOAD THIS ISSUE OF THE SALTY DOG AT WWW.THESALTYDOG.COM





#### Worldwide Yacht Sales | Yacht Charters | New Yacht Construction



1930 56' Jakobson & Robertson - \$235,500 Ed Pickering - 410.708.0633



2000 34' Little Harbor - \$199,000 Anthony Sayo - 757.427.4042



1988 46' Jefferson - \$82,500 Mary Catherine Ciszewski - 804.815.8238



1980 33' Bertram - \$45,000 David Robinson - 410.310.8855



1990 41' Mainship - \$67,500 Jason Hinsch - 410.50