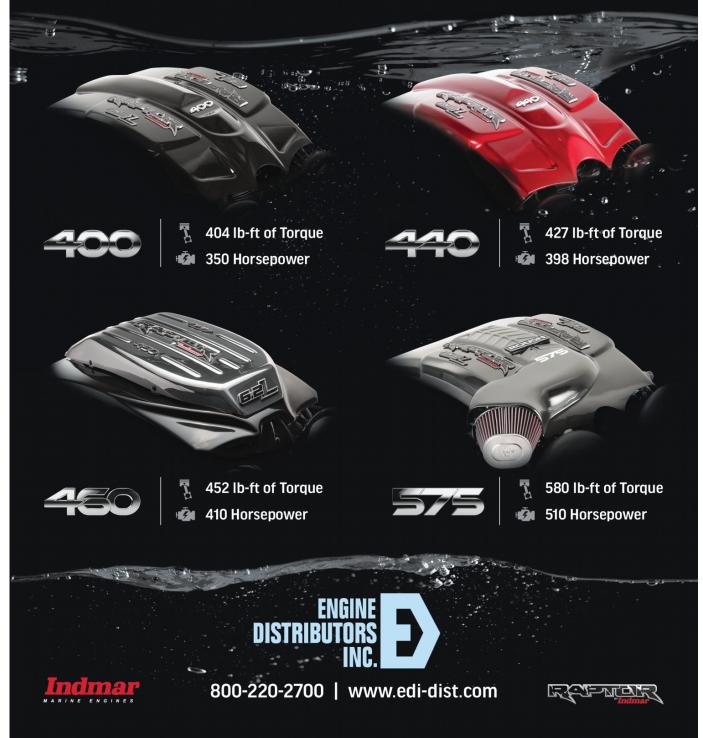

### HEROIC PERFORMANCE

#### SERVED IN 4 TANTALIZING FLAVORS

Engineered specifically for severe applications in a marine environment with the capability and durability to accommodate all your boating activities on a wide variety of vessels. The Raptor Series by Indmar offers superior craftsmanship in an exclusive line-up that defies every challenge, especially the test of time.