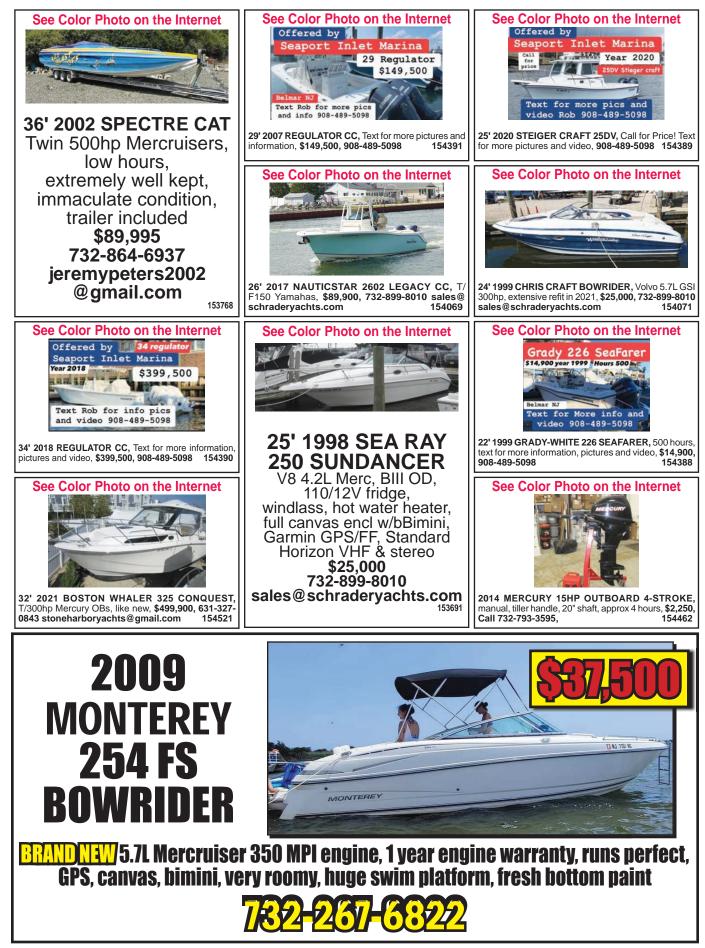

y 25 times a year.         Papers are mailed FIRST CLASS. Your first issue will be mailed within 1 week.         Cost         Name         City         State       Zip         City         City       State       Zip         Telephone                                                                                                                                                                                                                                                                                                                                                                                                                                                                                                                                                             |

#### February 4, 2022







2010 38 **Buddy Davis** \$249,900

2018 27 Ranger Tug \$199.900

2018 37 Axopar \$249,900

2021 27 Sea Hunt Gamefish \$159.900

### WE SPEED UP THE SALE BY TAKING A TRADE ON YOUR **BOAT. CONTACT CLARKS FOR** A HASSLE-FREE EXPERIENCE.



I was extremely impressed with the professionalism of the Clarks Landing NJ sales team. I was able to find the boat I was looking for and at a great deal! Even after the closing of my new boat, I was happy to have the staff at Clarks Landing list my other boat. They sold my boat in one week! I will only use Clarks Landing for any future boat sales or purchases.

- David, Clarks Landing Yacht Sales Customer

### **ANNAPOLIS AREA**

1442 Ford Road, Shady Side, MD 20764 (410) 867-9550 boatinfomd@clarkslanding.com

JERSEY SHORE 847 Arnold Avenue, Point Pl