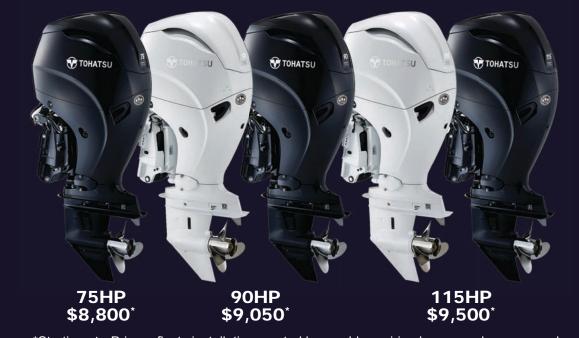

#### SAY YOU SAW IT IN THE SALTY DOG

410-784-7624 10551 Eldon Willing Rd Chance, MD 21821 bobbykemp@scottscovemarina.com

\*Starting at • Price reflects installation, control box, cables, wiring harness, alum prop and analog tach.