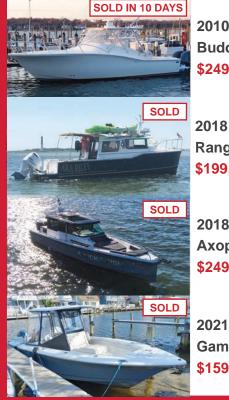

#### February 4, 2022

2010 38 **Buddy Davis** \$249,900

2018 27 Ranger Tug \$199.900

2018 37 Axopar \$249,900

2021 27 Sea Hunt Gamefish \$159.900