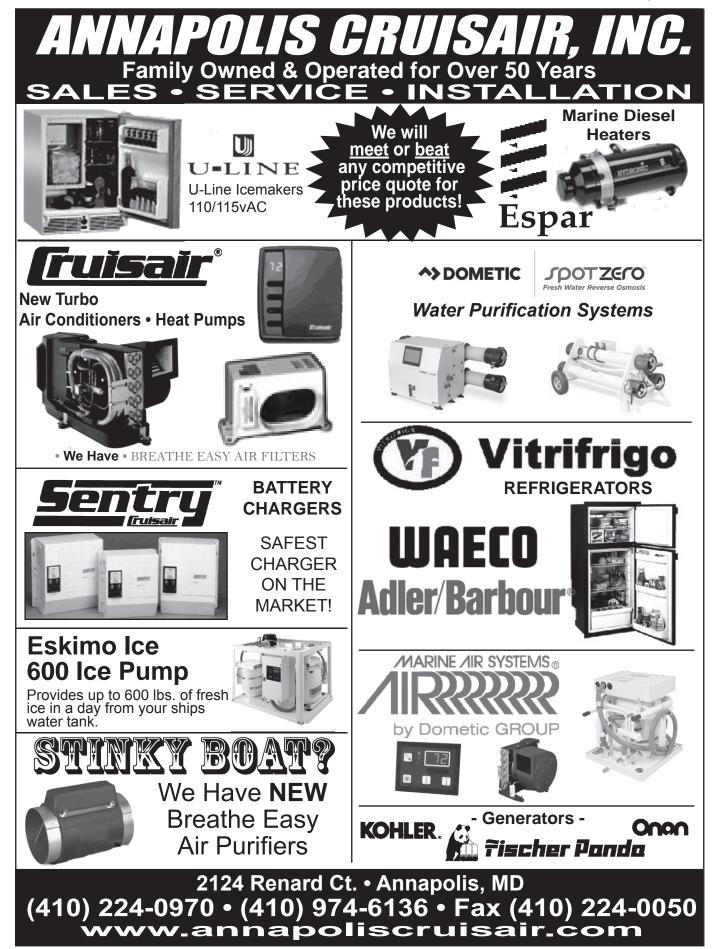

# **ADVERTISERS INDEX**

| ALMARS               | 7     |
|----------------------|-------|
| ANCHOR BOATS         | 24    |
| ANNAPOLIS CRUISAIR   | 15    |
| BEACON LIGHT MARINA  | 5     |
| BOAT LIFTS UNLIMITED | 16    |
| BOAT US              | 14    |
| CLARKS FLOATS        | 12    |
| CLARKS LANDING       | 20    |
| CURTIS STOKES        | 8, 22 |
| DANNY'S MARINE       | 9     |
| ENGINE DISTRIBUTORS  | 10    |
| GEICO                | 17    |