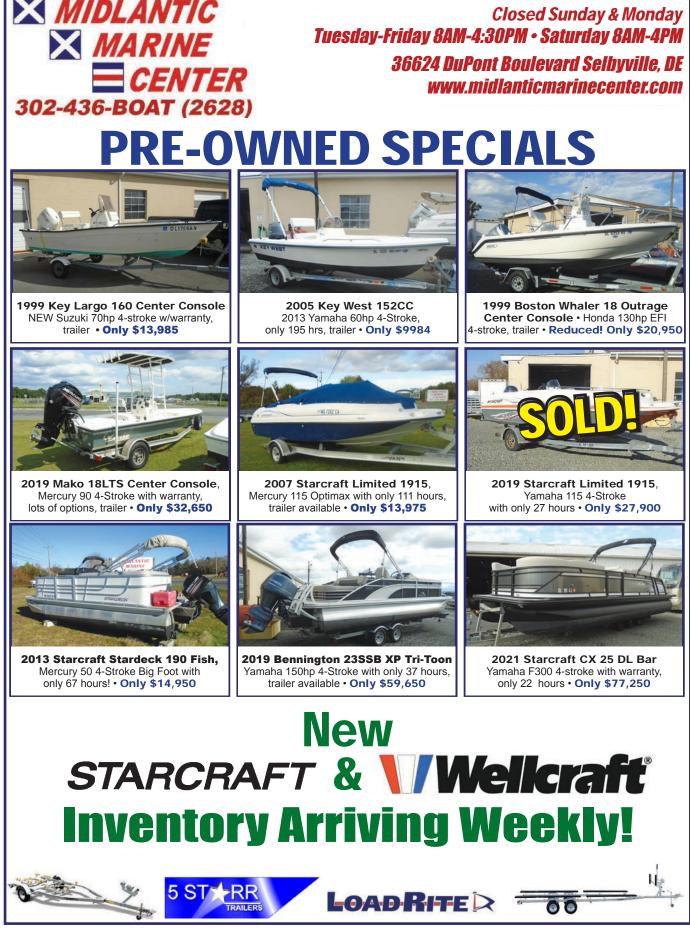

# HEROIC PERFORMANCE

## SERVED IN 4 TANTALIZING FLAVORS

Engineered specifically for severe applications in a marine environment with the capability and durability to accommodate all your boating activities on a wide variety of vessels. The Raptor Series by Indmar offers superior craftsmanship in an exclusive line-up that defies every challenge, especially the test of time.





# CALL TO RESERVE YOUR 2022 SLIP OR RACK SPOT

Best and Fastest Access to the Bay

• Wet Slips

МФАМ

- Indoor Racks
- Outdoor Racks & Trailer Parking
- In/Out Service (call ahead)



# CALL FOR OUR SPECIALS!

"WE WANT TO BE YOUR BOAT'S HOME!"

4819 W Shad 410 s parishc

4819 Woods Wharf Road Shady Side, MD 20764 410 • 867 • 4800 parishcreeklanding.com YEAR ROUND SLIPS • BOATEL SERVICE Direct Access to the Bay





# TowBoatUs VHF CH. 16

UNLIMITED TOWING MEMBERSHIP **\$165**\*



# IT'S EASY TO SWITCH & SAVE

The competition can't beat our price or our number of tow boats. With 600+ boats in 300+ ports, you're never far from assistance when you need it. **Time to switch to the Red Boats of TowBoatU.S. and save money!** 

\*One year Unlimited Saltwater Membership pricing. Details of services provided can be found online at BoatUS.com/Agree. TowBoatU.S. is not a rescue service. In an emergency situation, you must contact the Coast Guard or a government agency immediately. SAY YOU SAW IT IN THE SALTY DOG



# **ADVERTISERS INDEX**

| ALMARS               | 7     |
|----------------------|-------|
| ANCHOR BOATS         | 24    |
| ANNAPOLIS CRUISAIR   | 15    |
| BEACON LIGHT MARINA  | 5     |
| BOAT