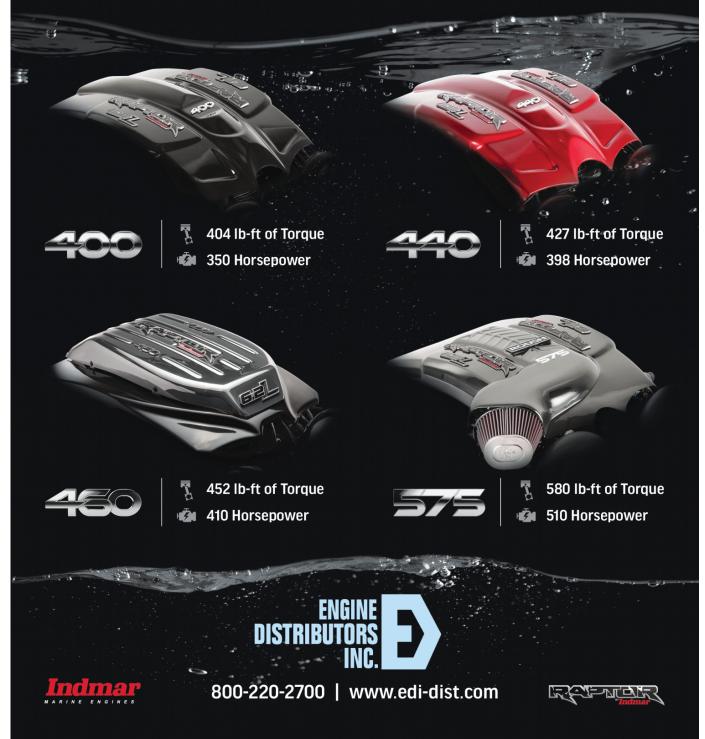

# HEROIC PERFORMANCE

## SERVED IN 4 TANTALIZING FLAVORS

Engineered specifically for severe applications in a marine environment with the capability and durability to accommodate all your boating activities on a wide variety of vessels. The Raptor Series by Indmar offers superior craftsmanship in an exclusive line-up that defies every challenge, especially the test of time.