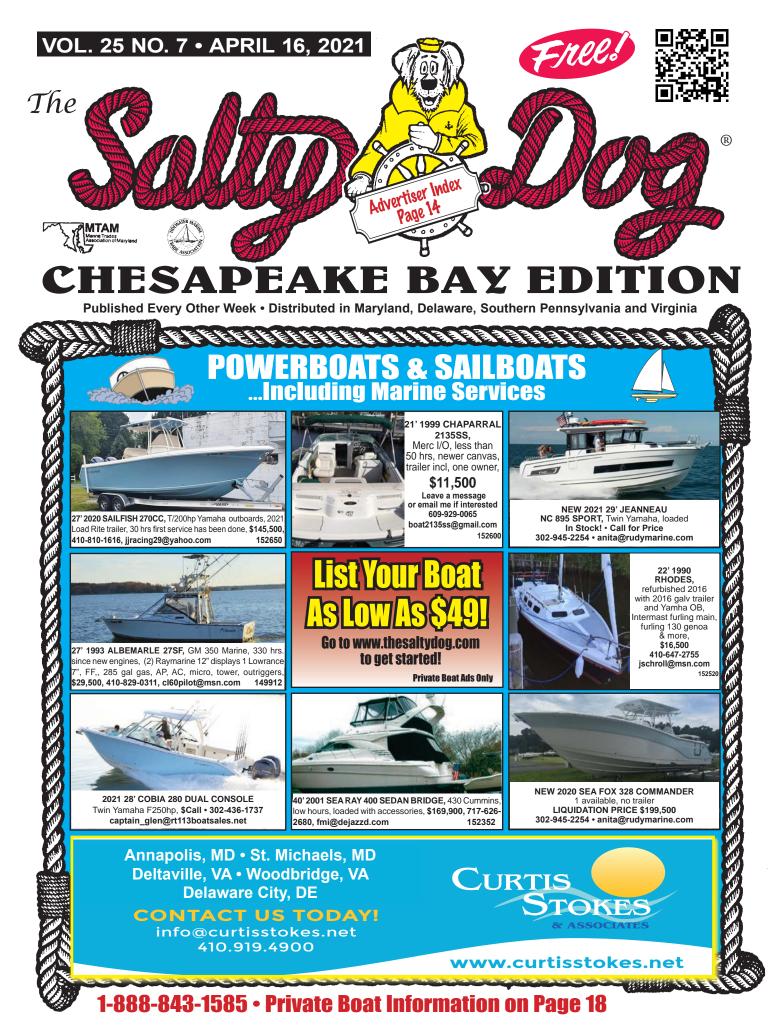

# SEE US AT THE BAY BRIDGE BOAT SHOW APRIL 15<sup>TH</sup>-18<sup>TH</sup> • LAND SPACE C5

Sentler SWINGBACK W/ARCH **DOUBLE BIMINI** 

ALL BOATS POWERED BY

YAMAHA

302-945-2254 • 32606 DuPont Blvd Dagsboro, DE 19969 302-999-8735 • 411 S. Maryland Ave. (Rt 4) Wilmington, DE 19804 f 443-995-3785 • 3033 Kent Narrows Way South, Suite 3 Grasonville, MD 21638

# WITH SO MANY WAYS TO HAVE FUN ON A YAMAHA, It's easy to find yours at Beacon Light Marina

DOWNLOAD THIS ISSUE OF THE SALTY DOG AT WWW.THESALTYDOG.COM