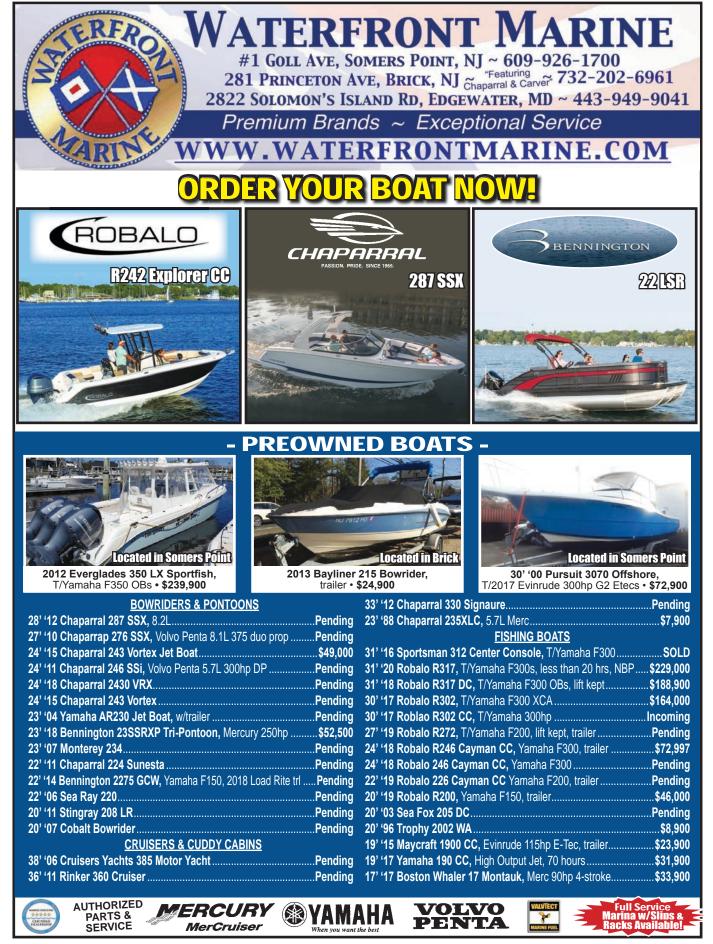

|



June 25, 2021



# Make Sparrows Point your new Country Club Home! What a deal!

Only \$6 a foot per month, and you do not have to be a member of the Country Club! Slip fees include Ice, Water, Electricity, and WiFi!

Become a Social member, and we will lower the slip fees to \$3 a foot per month! Social Dues start at \$125 a month and the \$2,500 initiation fee is waived.

## **Inquires**

Joe Roux, CCM, PGA General Manager Phone: (410) 477-1500 ext. 114 Email: j.roux@sparrowspointcc.org









Annapolis, MD • St. Michaels, MD • Delaware City, DE • Deltaville, VA • Woodbridge, VA Telephone: 410.919.4900 • Email: info@curtisstokes.net

#### www.curtisstokes.net