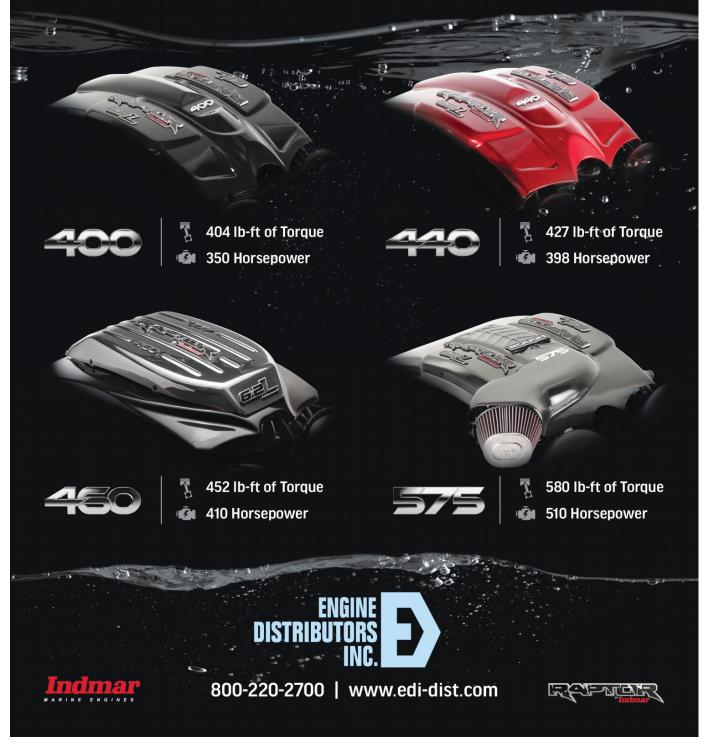

# HEROIC PERFORMANCE

#### SERVED IN 4 TANTALIZING FLAVORS

Engineered specifically for severe applications in a marine environment with the capability and durability to accommodate all your boating activities on a wide variety of vessels. The Raptor Series by Indmar offers superior craftsmanship in an exclusive line-up that defies every challenge, especially the test of time.