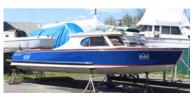

1-888-843-1585 • Private Boat Information on Page 18

One of the absolute finest 31' Bertram re-manufactured boats built by renowned Worton Creek Marina. The hull is a 1963 rock solid Bertram that was meticulously restored in 2013 at a cost in excess of \$500,000 and has been kept in a covered shed since completion now having approximately 160 hours on her Yanmar diesels. This is a must see for the discriminating Buyer looking to purchase a great fishing and cruising vessel that may also be considered a maritime "work of art". Boat truly shows as new!