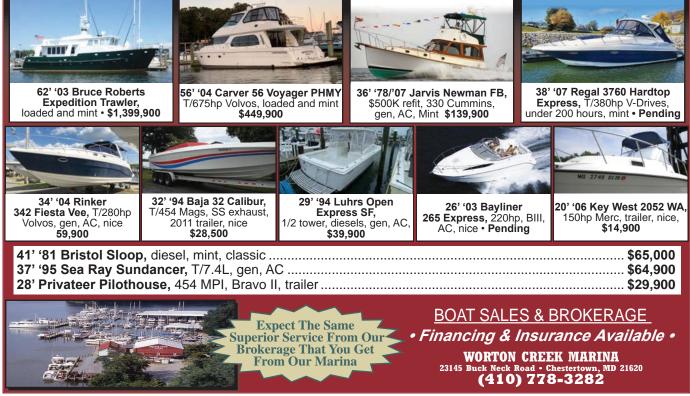

1-888-843-1585 • Private Boat Information on Page 18





One of the absolute finest 31' Bertram re-manufactured boats built by renowned Worton Creek Marina. The hull is a 1963 rock solid Bertram that was meticulously restored in 2013 at a cost in excess of \$500,000 and has been kept in a covered shed since completion now having approximately 160 hours on her Yanmar diesels. This is a must see for the discriminating Buyer looking to purchase a great fishing and cruising vessel that may also be considered a maritime "work of art". Boat truly shows as new!







2016 Sea Ray 510 Flybridge New Listing Low Hours

2015 Pursuit 385 Offshore **\$334,900** 

IN TODAY'S MARKET, YOUR BOAT WILL NEVER BE WORTH MORE THAN IT IS **RIGHT NOW. OUR EXPERIENCED BROKERS WILL SELL YOUR BOAT FOR TOP DOLLAR.** 

Get A Free Market Analysis

www.ClarksLanding.com

#### WANT TO SELL YOUR BOAT FAST

A successful brokerage program starts with exposure. Due to our size, Clarks Landing can offer more exposure than most other brokers.

Our experienced, dedicated team handles the entire transaction, including financing, marketing, demonstration rides, haul outs, estimates & more.

List your boat where it is or at one of our facilities.



#### LIMITED INVENTORY!!! Buy Now & Cruise Later!







825 Bowleys Quarters Rd. | Middle River, MD 21220 410-335-6200 beaconlightmar