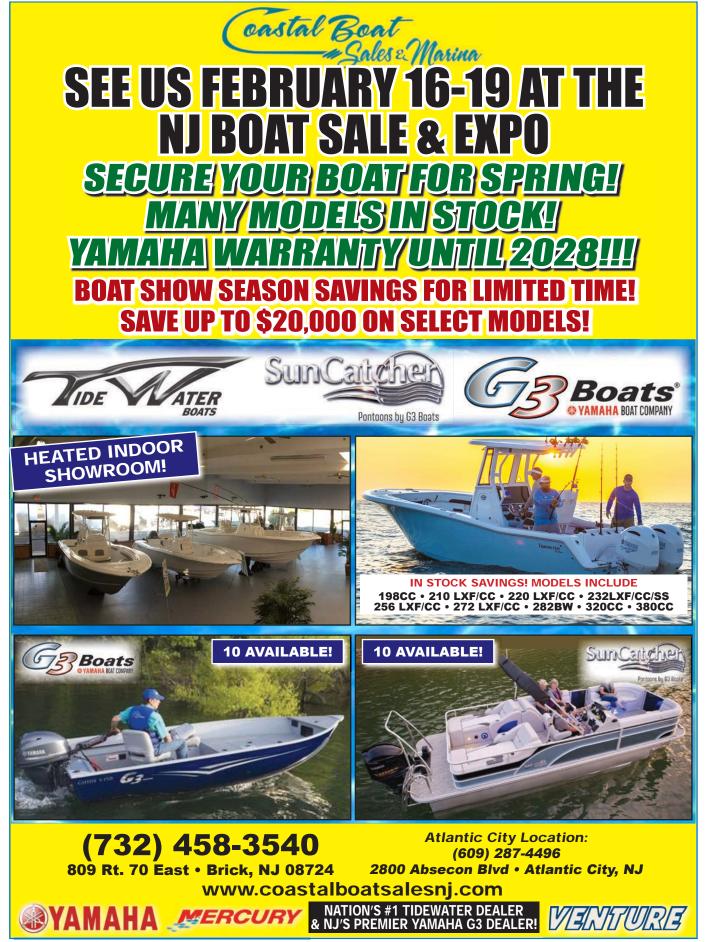

# February 16-19, 2023

NJ CONVENTION & EXPO CENTER AT RARITAN CENTER 97 Sunfield Ave. Edison, NJ

THURSDAY 11 am to 7 pm FRIDAY 11 am to 7 pm

New Jersey

SATURDAY 10 am to 7 pm SUNDAY 10 am to 5 pm

Adults \$15 - Children 12 & Under FREE \* when accompanied by an adult

Plenty of FREE On-Site Parking

For More Information, visit JerseyBoatExpo.com

Produced by: MARINETRADES

\*Plus freight Page 51