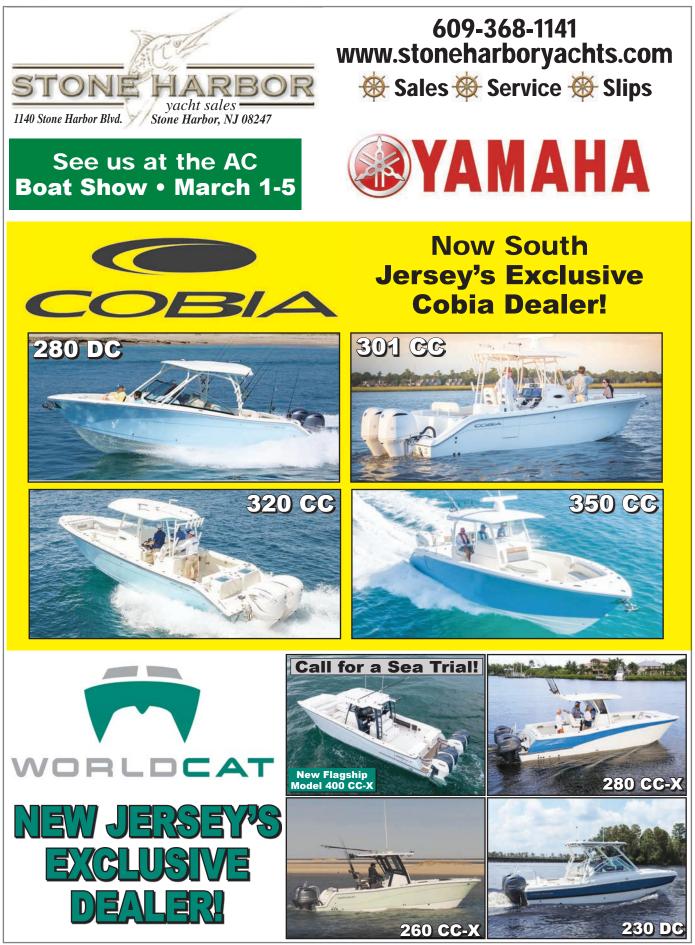

# CHECK OUT THE TWO HOTTEST BRANDS ON THE WATER! CAPE HORN & NORTHCOAST

## WWW.SEAPORTINLETMARINA.com TEXT OR CALL ROB 908-489-5098

Starting @ \$289,500

<u>B 9' 1" ~ W 9,000 LB</u>

Fuel 275 ~ Range 500+

39T - 70MPH - FUEL 560GALS - RANGE 600 MILES (POWER TWIN 600'S V12 OR 3 450'S OR QUADS)

## Call more info Rob 908-489-5098

B 10' 6" ~ W 13,500 LB Fuel 410 ~ Range 400+

B 9' 1" ~ W 4,800 LB

Fuel 127 ~ Range 3004

Fuel 275 ~ Range 450

## Seaport Inlet Marina 610 5th Ave Belmar NJ Exclusive Dealer

22' 24' 27' 31' 32' 34' 36' 39'

In-Stock