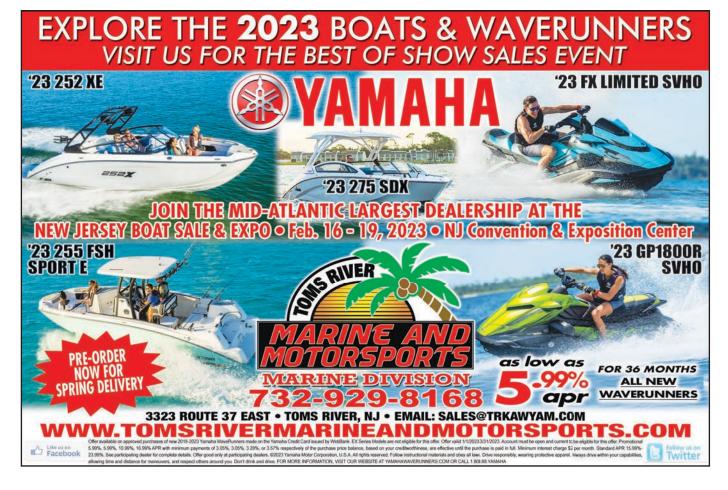

**732-494-5555** 108 Essex Ave (Rt 27) Metuchen, NJ 08840 info@actionyamahanj.com www.actionyamahanj.com

Offer available on approved purchases of new 2018-2023 Yamaha WaveRunners made on the Yamaha Credit Card issued by WebBank. EX Series Models are not eligible for this offer. Offer valid 1/1/2023-3/31-2023. Account must be open and current to be eligible for this offer. Promotional 5.99%, 5.99%, 10.99%, 16.99% APR with minimum payments of 3.05%, 3.05%, 3.28% or 3.57% respectively of the purchase price balance, based on your creditworthiness, are effective until the purchase is paid in full. Minimum interest change \$2 per month. Standard APR 15.99%. 23.99%. See participating dealer for complete details. Offer good only at participating dealers. Follow instructional materials and obey all laws. Ride responsibly, wearing protective apparel. Always ride within your capabilities, allowing time and distance for maneuvers, respect others around you. Don't drink and ride.