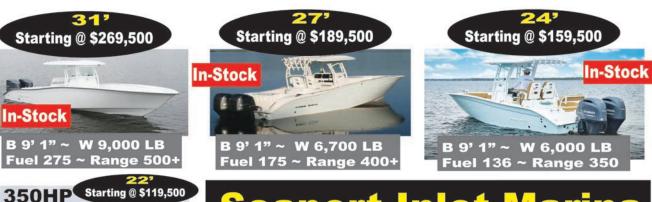

## WWW.SEAPORTINLETMARINA.com TEXT OR CALL ROB 908-489-5098

Starting @ \$289,500

<u>B 9' 1" ~ W 9,000 LB</u>

Fuel 275 ~ Range 500+

39T - 70MPH - FUEL 560GALS - RANGE 600 MILES (POWER TWIN 600'S V12 OR 3 450'S OR QUADS)

## Call more info Rob 908-489-5098

B 10' 6" ~ W 13,500 LB Fuel 410 ~ Range 400+

B 9' 1" ~ W 4,800 LB

Fuel 127 ~ Range 3004

Fuel 275 ~ Range 450

## Seaport Inlet Marina 610 5th Ave Belmar NJ Exclusive Dealer

22' 24' 27' 31' 32' 34' 36' 39'

In-Stock