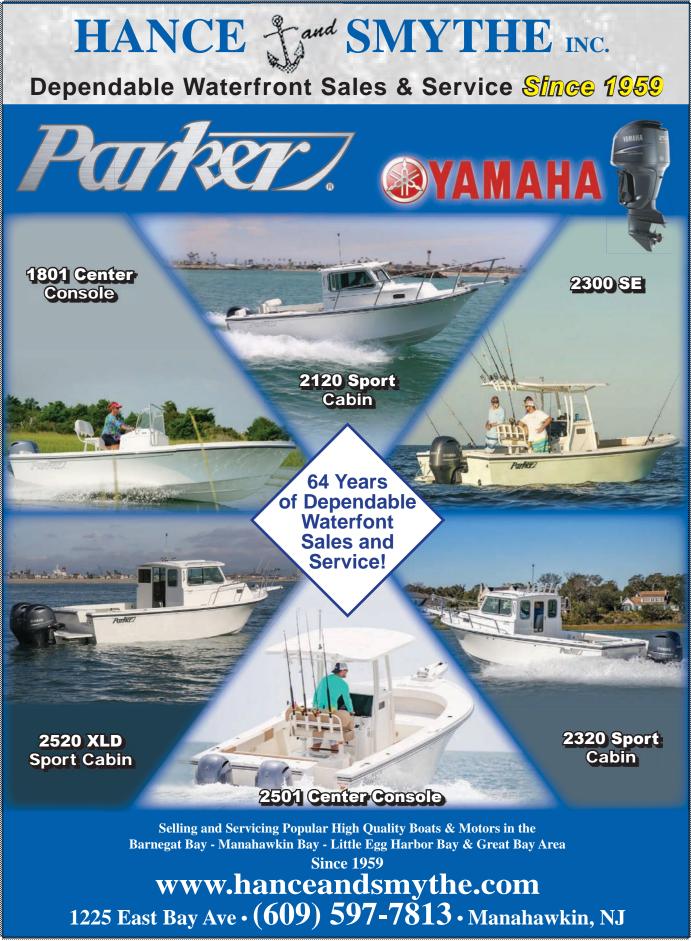

**FEBRUARY 10, 2023** 

SAY YOU SAW IT IN THE SALTY DOG

DOWNLOAD THIS ISSUE OF THE SALTY DOG AT WWW.THESALTYDOG.COM

Page 11

SAY YOU SAW IT IN THE SALTY DOG

Full Service Marina Offering Everything from Expert Detailing, Expert Fiberglass and Paint Repairs and Complete Engine Repairs and Repowers on Yamaha, Mercruiser and Mercury.

Offering over 86 years of combined experience with Yamaha Master Technicians on staff

Proudly Serving the East Coast for Over 40 Years!

Call for Service at 732-899-1797 • Pat Barry, Service Manager

SAY YOU SAW IT IN THE SALTY DOG