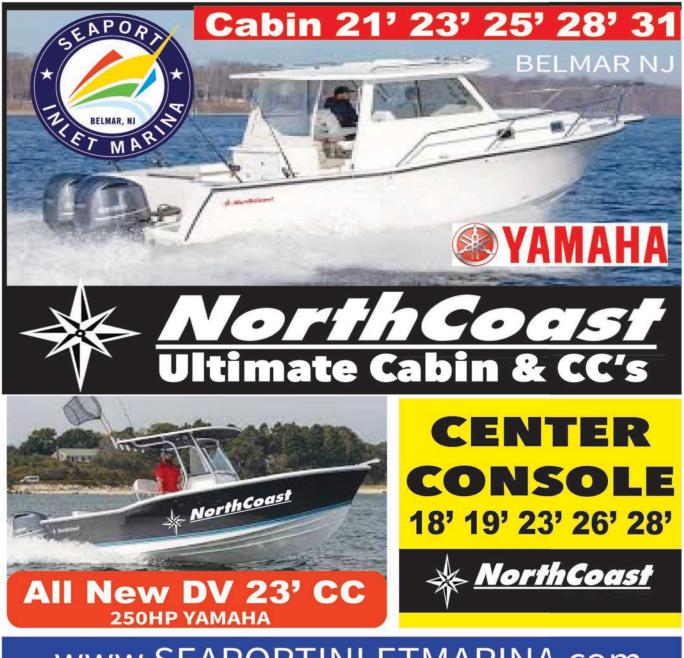

## WWW.SEAPORTINLETMARINA.com TEXT OR CALL ROB 908-489-5098

Starting @ \$289,500

<u>B 9' 1" ~ W 9,000 LB</u>

Fuel 275 ~ Range 500+

39T - 70MPH - FUEL 560GALS - RANGE 600 MILES (POWER TWIN 600'S V12 OR 3 450'S OR QUADS)

## Call more info Rob 908-489-5098

B 10' 6" ~ W 13,500 LB Fuel 410 ~ Range 400+

B 9' 1" ~ W 4,800 LB

Fuel 127 ~ Range 3004

Fuel 275 ~ Range 450

## Seaport Inlet Marina 610 5th Ave Belmar NJ Exclusive Dealer

22' 24' 27' 31' 32' 34' 36' 39'

In-Stock