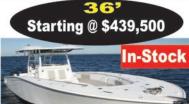

## WWW.SEAPORTINLETMARINA.com TEXT OR CALL ROB 908-489-5098

Starting @ \$289,500

<u>B 9' 1" ~ W 9,000 LB</u>

Fuel 275 ~ Range 500+

39T - 70MPH - FUEL 560GALS - RANGE 600 MILES (POWER TWIN 600'S V12 OR 3 450'S OR QUADS)

## Call more info Rob 908-489-5098

B 10' 6" ~ W 13,500 LB Fuel 410 ~ Range 400+

B 9' 1" ~ W 4,800 LB

Fuel 127 ~ Range 3004

Fuel 275 ~ Range 450

## Seaport Inlet Marina 610 5th Ave Belmar NJ Exclusive Dealer

22' 24' 27' 31' 32' 34' 36' 39'

In-Stock