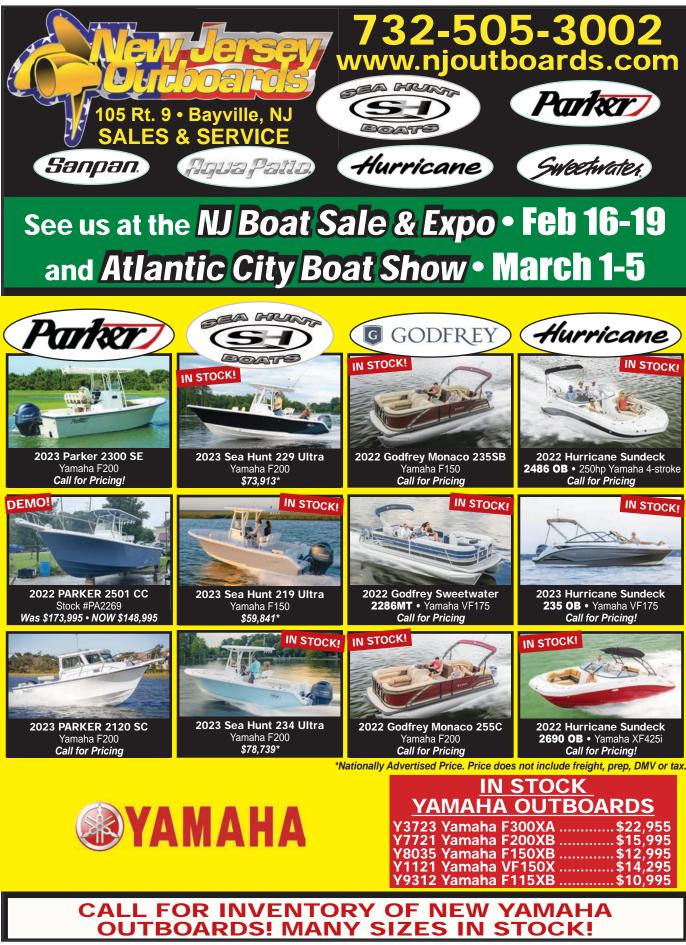

**732-494-5555** 108 Essex Ave (Rt 27) Metuchen, NJ 08840 info@actionyamahanj.com www.actionyamahanj.com

Offer available on approved purchases of new 2018-2023 Yamaha WaveRunners made on the Yamaha Credit Card issued by WebBank. EX Series Models are not eligible for this offer. Offer valid 1/1/2023-3/31-2023. Account must be open and current to be eligible for this offer. Promotional 5.99%, 5.99%, 10.99%, 16.99% APR with minimum payments of 3.05%, 3.05%, 3.28% or 3.57% respectively of the purchase price balance, based on your creditworthiness, are effective until the purchase is paid in full. Minimum interest change \$2 per month. Standard APR 15.99%. 23.99%. See participating dealer for complete details. Offer good only at participating dealers. Follow instructional materials and obey all laws. Ride responsibly, wearing protective apparel. Always ride within your capabilities, allowing time and distance for maneuvers, respect others around you. Don't drink and ride.