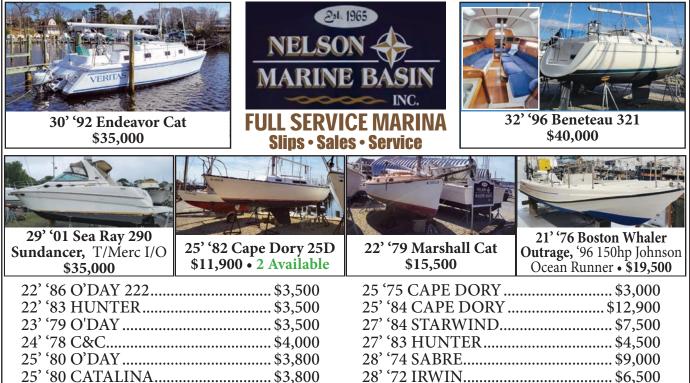

**FEBRUARY 10, 2023** 

SAY YOU SAW IT IN THE SALTY DOG

DOWNLOAD THIS ISSUE OF THE SALTY DOG AT WWW.THESALTYDOG.COM

Page 11

SAY YOU SAW IT IN THE SALTY DOG

Full Service Marina Offering Everything from Expert Detailing, Expert Fiberglass and Paint Repairs and Complete Engine Repairs and Repowers on Yamaha, Mercruiser and Mercury.