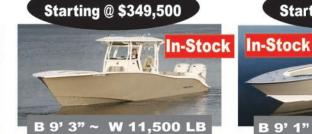

## WWW.SEAPORTINLETMARINA.com TEXT OR CALL ROB 908-489-5098

Starting @ \$289,500

<u>B 9' 1" ~ W 9,000 LB</u>

Fuel 275 ~ Range 500+

39T - 70MPH - FUEL 560GALS - RANGE 600 MILES (POWER TWIN 600'S V12 OR 3 450'S OR QUADS)

## Call more info Rob 908-489-5098

B 10' 6" ~ W 13,500 LB Fuel 410 ~ Range 400+

B 9' 1" ~ W 4,800 LB

Fuel 127 ~ Range 3004

Fuel 275 ~ Range 450

## Seaport Inlet Marina 610 5th Ave Belmar NJ Exclusive Dealer

22' 24' 27' 31' 32' 34' 36' 39'

In-Stock