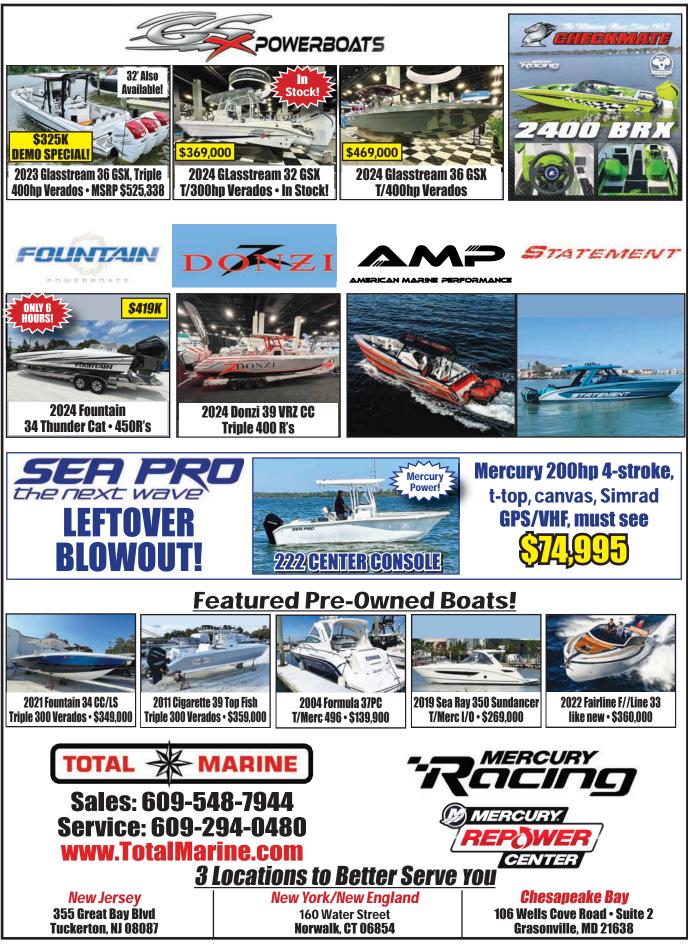

025

SAY YOU SAW IT IN THE SALTY DOG





## East Dover Marina, Inc. 605 Fischer Blvd. Toms River, NJ 08753 732-270-1104 www.eastdovermarina.com

Discover yours at Sea-Doo.com

© 2025 Bombardier Recreational Products Inc. (BRP). All rights reserved. ©, <sup>m</sup> and the BRP logo are trademarks of BRP or its affiliates. Carefully read the operator's guide and safety instructions. Observe applicable laws and regulations. Always wear appropriate protective clothing, including a personal flotation device and wetsult bottoms. Riding and alcohol/drugs don't mix. See your authorized BRP dealer for details and visit sea-doo.com.

TO LIST YOUR BOAT SEE PAGE 60

April 18, 2025

SAY YOU SAW IT IN THE SALTY DOG



TO LIST YOUR BOAT SEE PAGE 60

April 18, 2025

#### SAY YOU SAW IT IN THE SALTY DOG











April 18, 2025







TO LIST YOUR BOAT SEE PAGE 60

April 18, 2025

SAY YOU SAW IT IN THE SALTY DOG

# BOBSMARINE



## **2025'S ARRIVING NOW! LEFTOVERS MUST GO!**



2024 Bulls Bay 255 • white hull, deluxe hardtop, radio box & speakers, re-circulating livewell, trolling motor plug, dul batteries, Grand Slam 390 outriggers, Garmin GPS MAP1243XSV, VHF radio, T/200hp Suzuki DF200 APX digital motors



2024 Bulls Bay 230, Yamaha F200XC, AM/FM stereo w/Bluetooth, dual battiers \$64,500



**2023 Bulls Bay 200,** 150hp Mercury, t-top, bow cushion, dual batts, SWWD, swim platform, AM/FM stereo • \$47,500

## - Family Owned Full Service Marina -609-266-7764 486 West Shore Drive • Brigantine, NJ www.BobsMarineBrigantine.com



**IUNE 6-7** 

**JUNE 13-14** 

Scan to Learn More