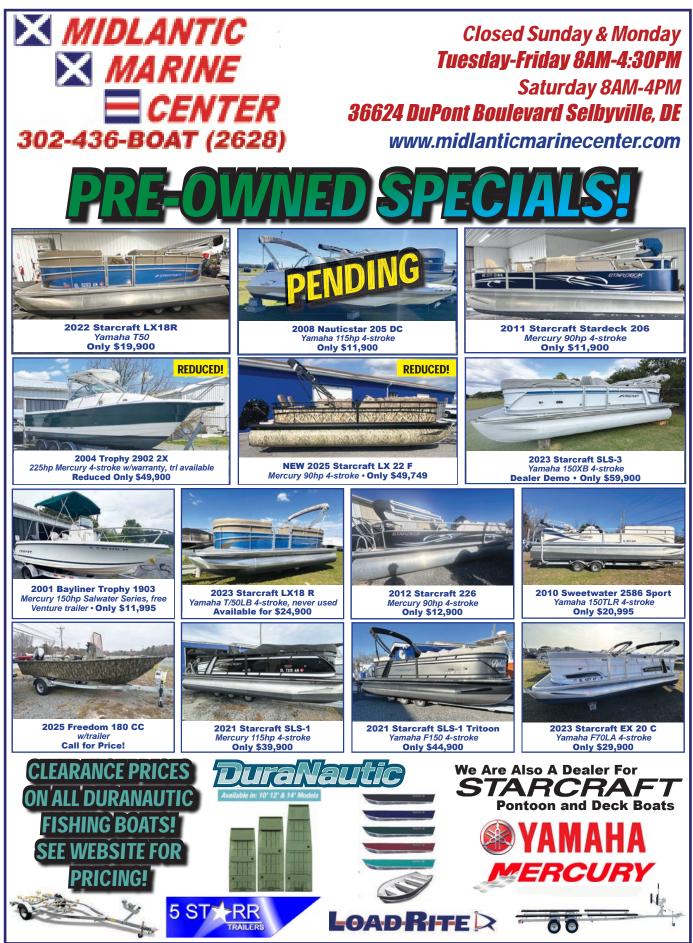

, 315 hrs, new canvas, teak table, battery charger, stereo, \$55,000, 732-899-8010 sales@schraderyachts.com 159301



 28' 1981 Master Marine ., 2019 Suzuki 300hp, new

 Simrad GPS (24), new Suzuki gauges (24), radar,

 many upgrades, trailer included, \$39,900, 917-817 

 5084 info@deepwaterlanding.com





28' 2004 CHAPARRAL 274 Sunesta, Approximately 200 hours. Mercruiser 6.2 MPI engine with Bravo III outdrive. Very good fuel econom, \$20,999, 732-604-5117 mjgil72@hotmail.com 160406



28<sup>\*</sup> 1999 SEA RAY 280 SUN SPORT, T/Merc 5.7L, 700 hours, newer carpets, newer shift cables, well maintained, \$19,450 Make Offer, \$19,450, 917-817-5084 info@deepwaterlanding.com 159616

April 18, 2025

### SAY YOU SAW IT IN THE SALTY DOG



### SAY YOU SAW IT IN THE SALTY DOG







Yamaha







April 18, 2025

SAY YOU SAW IT IN THE SALTY DOG



SAY YOU SAW IT IN THE SALTY DOG



SAY YOU SAW IT IN THE SALTY DOG



SAY YOU SAW IT IN THE SALTY DOG