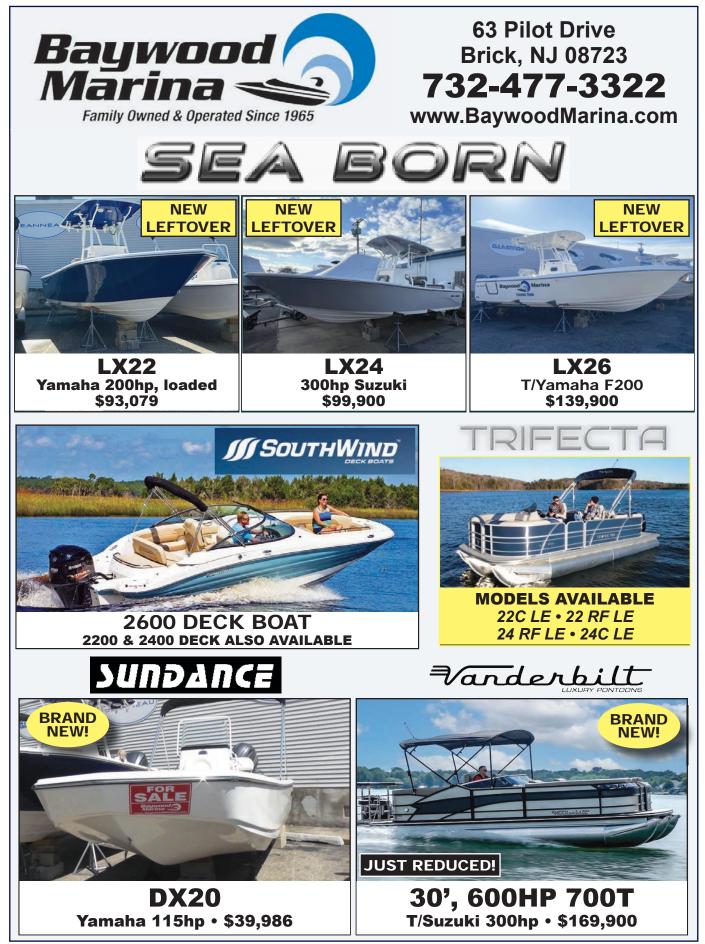

## **2025'S ARRIVING NOW! LEFTOVERS MUST GO!**

2024 Bulls Bay 255 • white hull, deluxe hardtop, radio box & speakers, re-circulating livewell, trolling motor plug, dul batteries, Grand Slam 390 outriggers, Garmin GPS MAP1243XSV, VHF radio, T/200hp Suzuki DF200 APX digital motors

2024 Bulls Bay 230, Yamaha F200XC, AM/FM stereo w/Bluetooth, dual battiers \$64,500

**2023 Bulls Bay 200,** 150hp Mercury, t-top, bow cushion, dual batts, SWWD, swim platform, AM/FM stereo • \$47,500