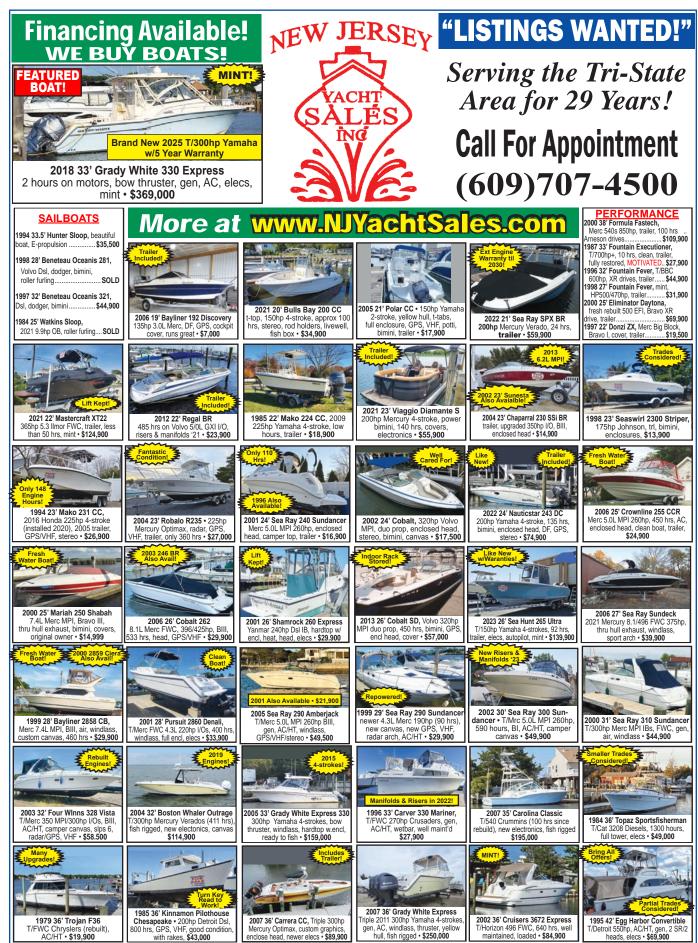

315 hrs, new canvas, teak table, battery charger, stereo, \$55,000, 732-899-8010 sales@schraderyachts.com 159301



 28' 1981 Master Marine ., 2019 Suzuki 300hp, new

 Simrad GPS (24), new Suzuki gauges (24), radar,

 many upgrades, trailer included, \$39,900, 917-817 

 5084 info@deepwaterlanding.com





28' 2004 CHAPARRAL 274 Sunesta, Approximately 200 hours. Mercruiser 6.2 MPI engine with Bravo III outdrive. Very good fuel econom, \$20,999, 732-604-5117 mjgil72@hotmail.com 160406



28<sup>\*</sup> 1999 SEA RAY 280 SUN SPORT, T/Merc 5.7L, 700 hours, newer carpets, newer shift cables, well maintained, \$19,450 Make Offer, \$19,450, 917-817-5084 info@deepwaterlanding.com 159616

April 18, 2025

### SAY YOU SAW IT IN THE SALTY DOG



### SAY YOU SAW IT IN THE SALTY DOG







Yamaha







April 18, 2025

SAY YOU SAW IT IN THE SALTY DOG



SAY YOU SAW IT IN THE SALTY DOG



SAY YOU SAW IT IN THE SALTY DOG



SAY YOU SAW IT IN THE SALTY DOG