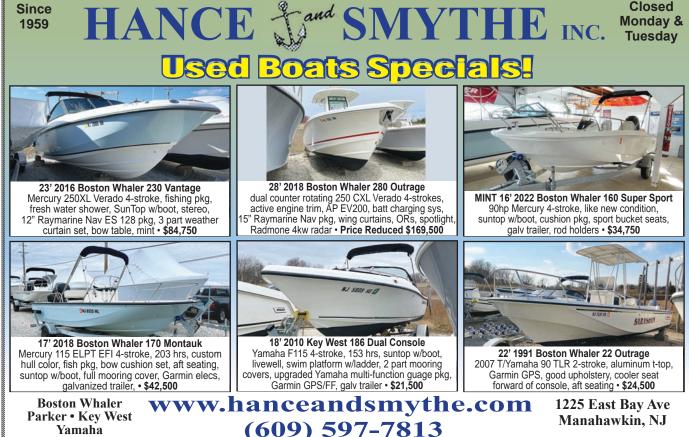

.7L Volvo GI, 315 hrs, new canvas, teak table, battery charger, stereo, \$55,000, 732-899-8010 sales@schraderyachts.com 159301



 28' 1981 Master Marine ., 2019 Suzuki 300hp, new

 Simrad GPS (24), new Suzuki gauges (24), radar,

 many upgrades, trailer included, \$39,900, 917-817 

 5084 info@deepwaterlanding.com





28' 2004 CHAPARRAL 274 Sunesta, Approximately 200 hours. Mercruiser 6.2 MPI engine with Bravo III outdrive. Very good fuel econom, \$20,999, 732-604-5117 mjgil72@hotmail.com 160406



28<sup>\*</sup> 1999 SEA RAY 280 SUN SPORT, T/Merc 5.7L, 700 hours, newer carpets, newer shift cables, well maintained, \$19,450 Make Offer, \$19,450, 917-817-5084 info@deepwaterlanding.com 159616

April 18, 2025

### SAY YOU SAW IT IN THE SALTY DOG



### SAY YOU SAW IT IN THE SALTY DOG







Yamaha







April 18, 2025

SAY YOU SAW IT IN THE SALTY DOG



SAY YOU SAW IT IN THE SALTY DOG



SAY YOU SAW IT IN THE SALTY DOG



SAY YOU SAW IT IN THE SALTY DOG