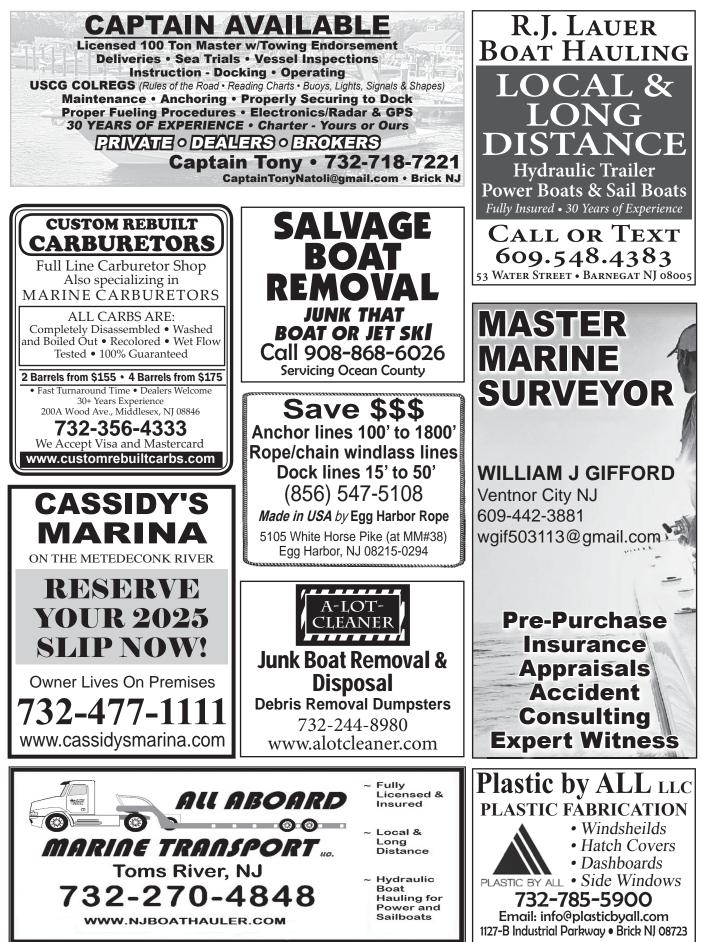

tereo, \$55,000, 732-899-8010 sales@schraderyachts.com 159301



 28' 1981 Master Marine ., 2019 Suzuki 300hp, new

 Simrad GPS (24), new Suzuki gauges (24), radar,

 many upgrades, trailer included, \$39,900, 917-817 

 5084 info@deepwaterlanding.com





28' 2004 CHAPARRAL 274 Sunesta, Approximately 200 hours. Mercruiser 6.2 MPI engine with Bravo III outdrive. Very good fuel econom, \$20,999, 732-604-5117 mjgil72@hotmail.com 160406



28<sup>\*</sup> 1999 SEA RAY 280 SUN SPORT, T/Merc 5.7L, 700 hours, newer carpets, newer shift cables, well maintained, \$19,450 Make Offer, \$19,450, 917-817-5084 info@deepwaterlanding.com 159616

April 18, 2025

### SAY YOU SAW IT IN THE SALTY DOG



### SAY YOU SAW IT IN THE SALTY DOG







Yamaha







April 18, 2025

SAY YOU SAW IT IN THE SALTY DOG



SAY YOU SAW IT IN THE SALTY DOG



SAY YOU SAW IT IN THE SALTY DOG



SAY YOU SAW IT IN THE SALTY DOG