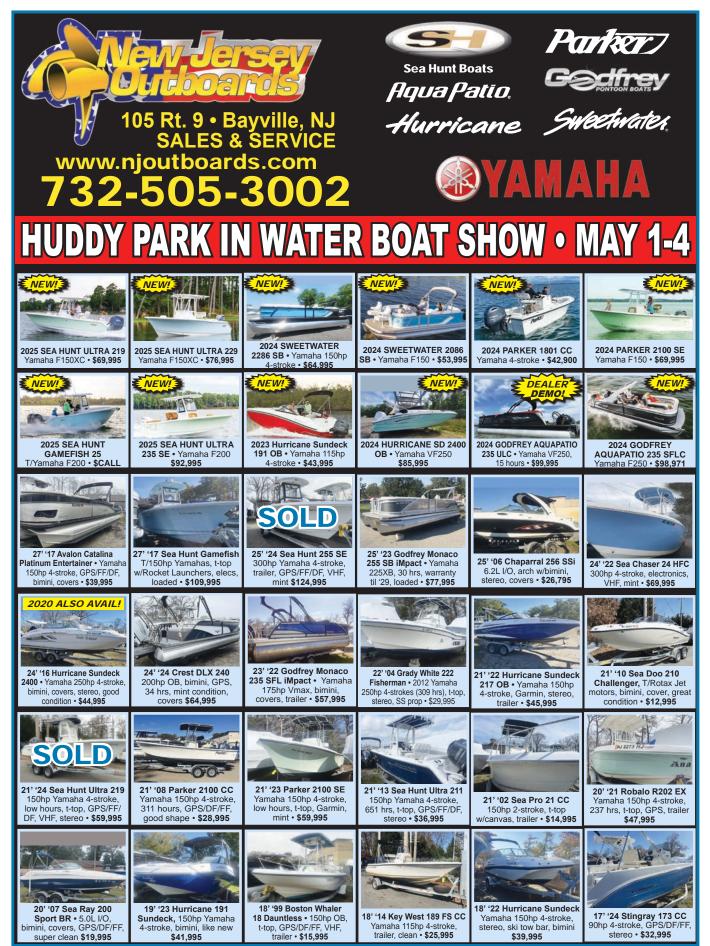

### The only boat show in New Jersey where you can actually ride a boat!

The Huddy Park In-Water Boat Show is "FREE" with "FREE BOAT RIDES FOR PROSPECTIVE BUYERS"! A NEW AND DIFFERENT KIND OF BOAT SHOW LOCATED IN BEAUTIFUL HUDDY PARK IN DOWNTOWN TOMS RIVER, NEW JERSEY...ON THE WATER WITH SEA TRIALS. THERE WILL BE CENTER CONSOLE FISHING BOATS, PILOT HOUSES, PONTOONS, DECK BOATS, AND MORE!

Come see brands such as Sea Hunt, Parker Boats, Godfrey Pontoon Boats (Sweetwater, Monaco, Aqua Patio, Sanpan), and Hurricane Deck Boats.

SEA TRIALS AVAILABLE FOR PROSPECTIVE BUYERS | Location : 39 East Water St. | Toms River, NJ 08753

Call 732.505.3002 | www.huddyparkinwaterboatshow.com | www.njoutboards.com

Pankett. Aurricane Swaltmater & MONACO Haus Pallo, Sanpan,