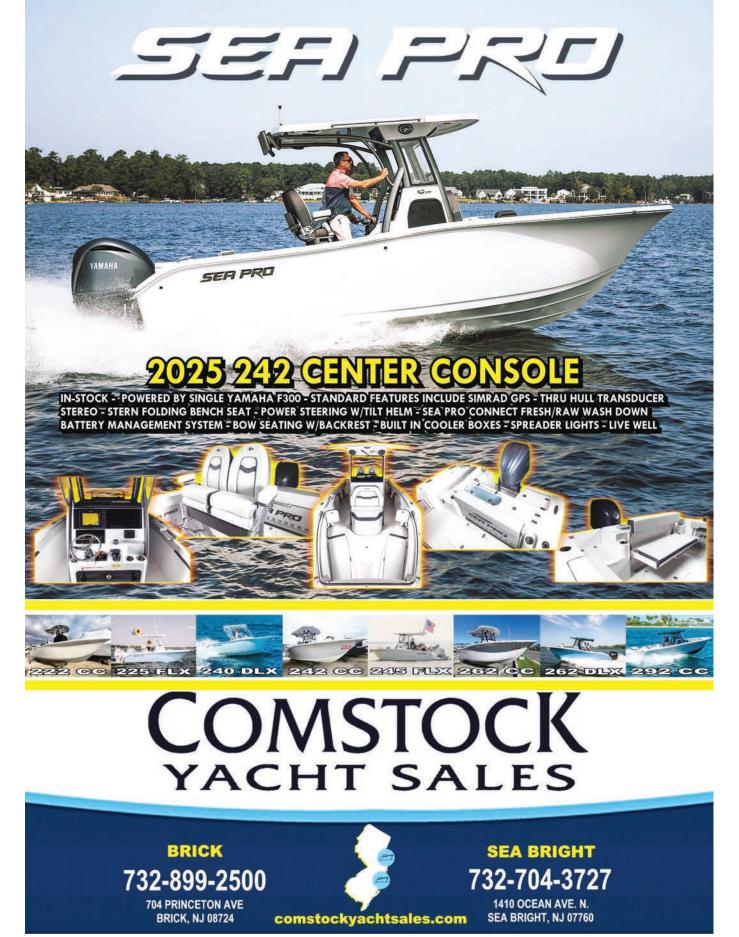

## **2025'S ARRIVING NOW! LEFTOVERS MUST GO!**

2024 Bulls Bay 255 • white hull, deluxe hardtop, radio box & speakers, re-circulating livewell, trolling motor plug, dul batteries, Grand Slam 390 outriggers, Garmin GPS MAP1243XSV, VHF radio, T/200hp Suzuki DF200 APX digital motors

2024 Bulls Bay 230, Yamaha F200XC, AM/FM stereo w/Bluetooth, dual battiers \$64,500

**2023 Bulls Bay 200,** 150hp Mercury, t-top, bow cushion, dual batts, SWWD, swim platform, AM/FM stereo • \$47,500