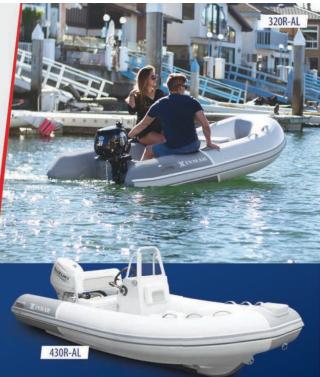

April 18, 2025

SAY YOU SAW IT IN THE SALTY DOG

The INMAR Yacht Series<sup>®</sup> is our Top of the line Luxury Tender. These Deluxe tenders offer an extremely smooth ride and performance for all conditions. All the comforts to enjoy that afternoon cruise on the Bay.

**RECREATIONAL** From: 8' 0" to 18' 0" **COMMERCIAL** From: 13' 6" to 24' 6"

Bill Woods bill@inmarboats.com | (800) 729-1665 - Ext 25 WWW.INMARBOATS.COM

April 18, 2025

SAY YOU SAW IT IN THE SALTY DOG