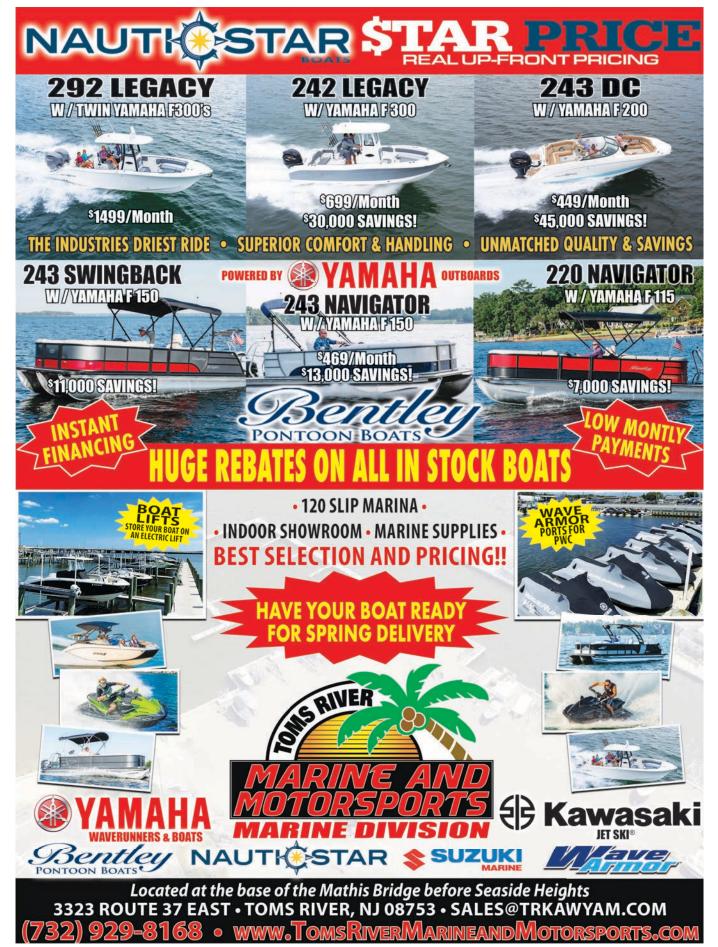

## **2025'S ARRIVING NOW! LEFTOVERS MUST GO!**

2024 Bulls Bay 255 • white hull, deluxe hardtop, radio box & speakers, re-circulating livewell, trolling motor plug, dul batteries, Grand Slam 390 outriggers, Garmin GPS MAP1243XSV, VHF radio, T/200hp Suzuki DF200 APX digital motors

2024 Bulls Bay 230, Yamaha F200XC, AM/FM stereo w/Bluetooth, dual battiers \$64,500

**2023 Bulls Bay 200,** 150hp Mercury, t-top, bow cushion, dual batts, SWWD, swim platform, AM/FM stereo • \$47,500