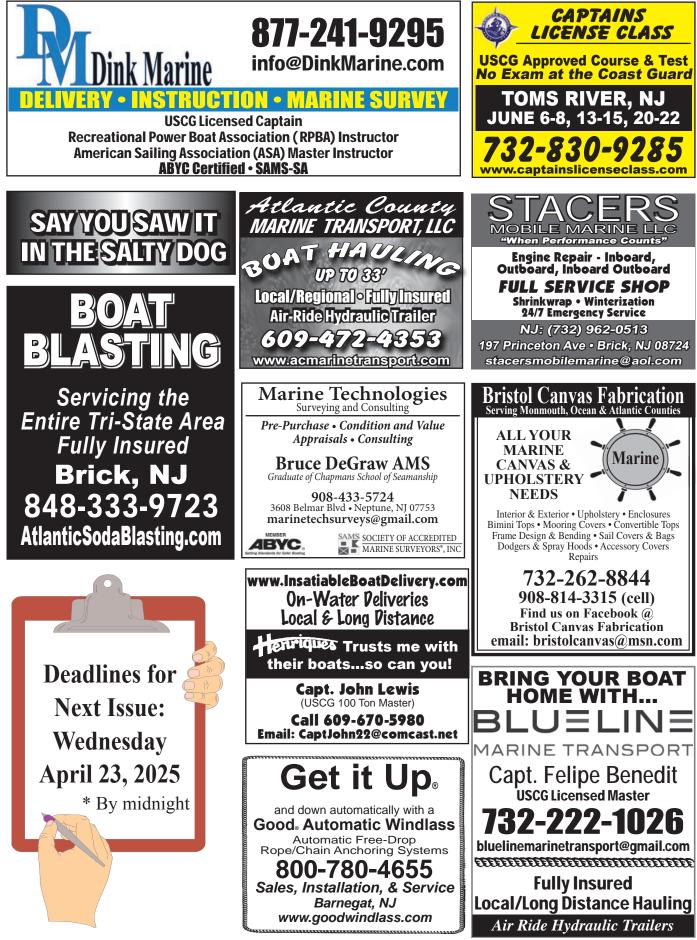

@schraderyachts.com 159301



 28' 1981 Master Marine ., 2019 Suzuki 300hp, new

 Simrad GPS (24), new Suzuki gauges (24), radar,

 many upgrades, trailer included, \$39,900, 917-817 

 5084 info@deepwaterlanding.com





28' 2004 CHAPARRAL 274 Sunesta, Approximately 200 hours. Mercruiser 6.2 MPI engine with Bravo III outdrive. Very good fuel econom, \$20,999, 732-604-5117 mjgil72@hotmail.com 160406



28<sup>\*</sup> 1999 SEA RAY 280 SUN SPORT, T/Merc 5.7L, 700 hours, newer carpets, newer shift cables, well maintained, \$19,450 Make Offer, \$19,450, 917-817-5084 info@deepwaterlanding.com 159616

April 18, 2025

### SAY YOU SAW IT IN THE SALTY DOG



### SAY YOU SAW IT IN THE SALTY DOG







Yamaha







April 18, 2025

SAY YOU SAW IT IN THE SALTY DOG



SAY YOU SAW IT IN THE SALTY DOG



SAY YOU SAW IT IN THE SALTY DOG



SAY YOU SAW IT IN THE SALTY DOG