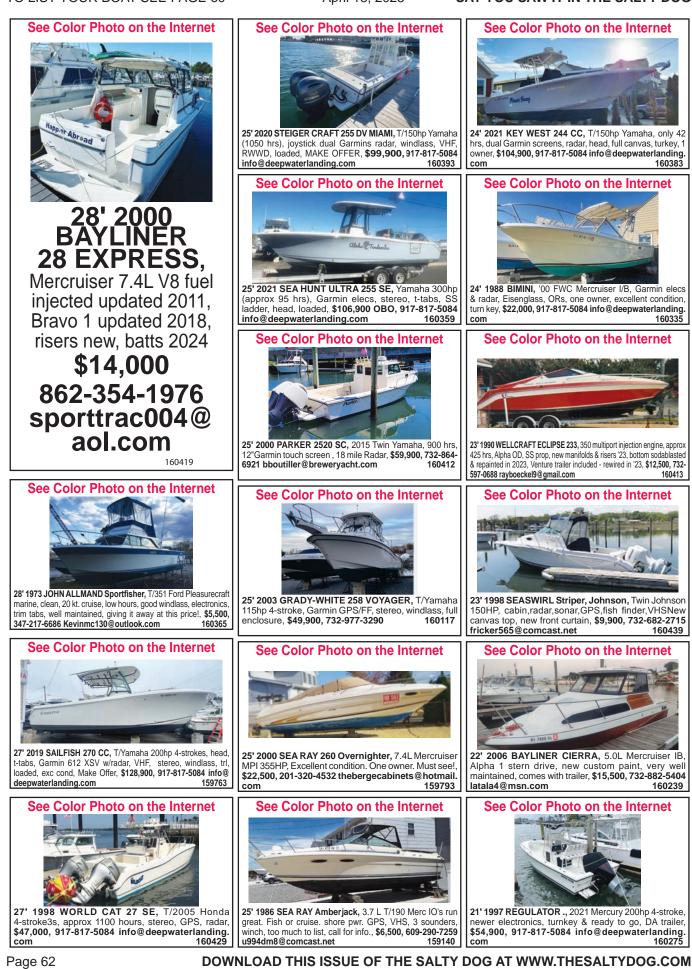

CHRIS CRAFT LAUNCH 28 HERITAGE EDITION, T/5.7L Volvo GI, 315 hrs, new canvas, teak table, battery charger, stereo, \$55,000, 732-899-8010 sales@schraderyachts.com 159301



 28' 1981 Master Marine ., 2019 Suzuki 300hp, new

 Simrad GPS (24), new Suzuki gauges (24), radar,

 many upgrades, trailer included, \$39,900, 917-817 

 5084 info@deepwaterlanding.com





28' 2004 CHAPARRAL 274 Sunesta, Approximately 200 hours. Mercruiser 6.2 MPI engine with Bravo III outdrive. Very good fuel econom, \$20,999, 732-604-5117 mjgil72@hotmail.com 160406



28<sup>\*</sup> 1999 SEA RAY 280 SUN SPORT, T/Merc 5.7L, 700 hours, newer carpets, newer shift cables, well maintained, \$19,450 Make Offer, \$19,450, 917-817-5084 info@deepwaterlanding.com 159616

April 18, 2025

### SAY YOU SAW IT IN THE SALTY DOG



### SAY YOU SAW IT IN THE SALTY DOG







Yamaha







April 18, 2025

SAY YOU SAW IT IN THE SALTY DOG



SAY YOU SAW IT IN THE SALTY DOG



SAY YOU SAW IT IN THE SALTY DOG



SAY YOU SAW IT IN THE SALTY DOG