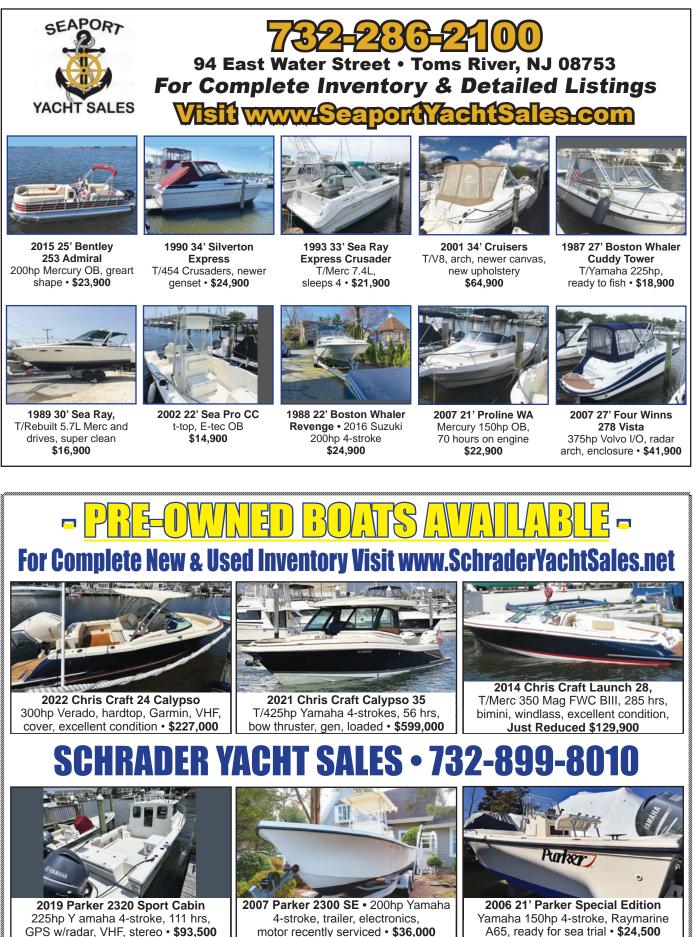

|

Covering New Jersey, Philadelphia, Staten Island and Northern Delaware

#### SAY YOU SAW IT IN THE SALTY DOG



#### SAY YOU SAW IT IN THE SALTY DOG





transom shower. SS nackage, loaded boat!

Jimmy Ryan's harbour yacht club and marina 501 Rt 35 South • Mantoloking, NJ 08738









TO LIST YOUR BOAT SEE PAGE 60

May 2, 2025

SAY YOU SAW IT IN THE SALTY DOG









SAY YOU SAW IT IN THE SALTY DOG