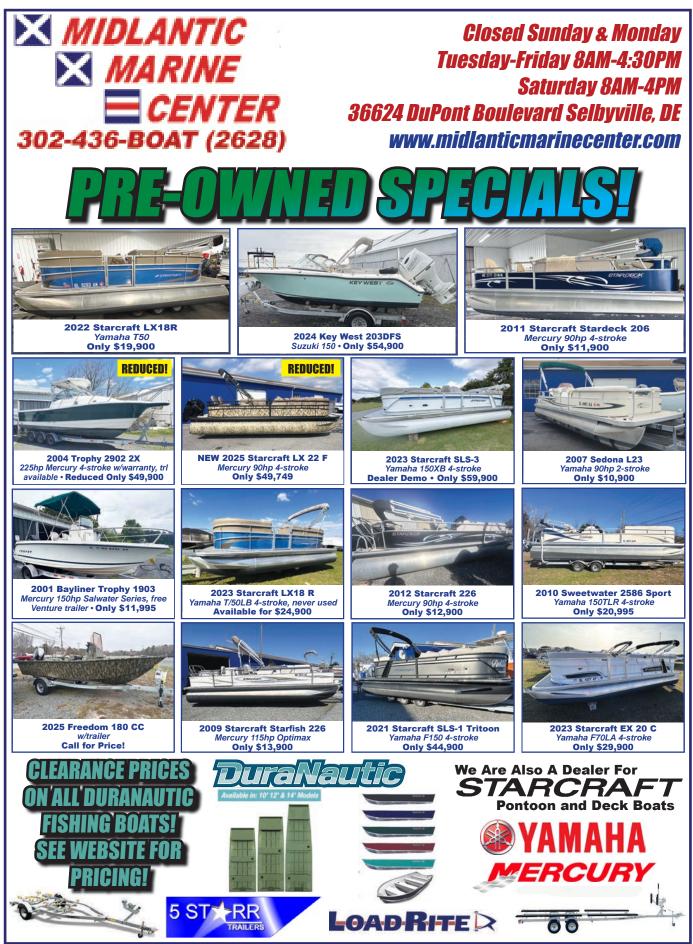

|

Covering New Jersey, Philadelphia, Staten Island and Northern Delaware

#### SAY YOU SAW IT IN THE SALTY DOG



#### SAY YOU SAW IT IN THE SALTY DOG





transom shower. SS nackage, loaded boat!

Jimmy Ryan's harbour yacht club and marina 501 Rt 35 South • Mantoloking, NJ 08738









TO LIST YOUR BOAT SEE PAGE 60

May 2, 2025

SAY YOU SAW IT IN THE SALTY DOG









SAY YOU SAW IT IN THE SALTY DOG