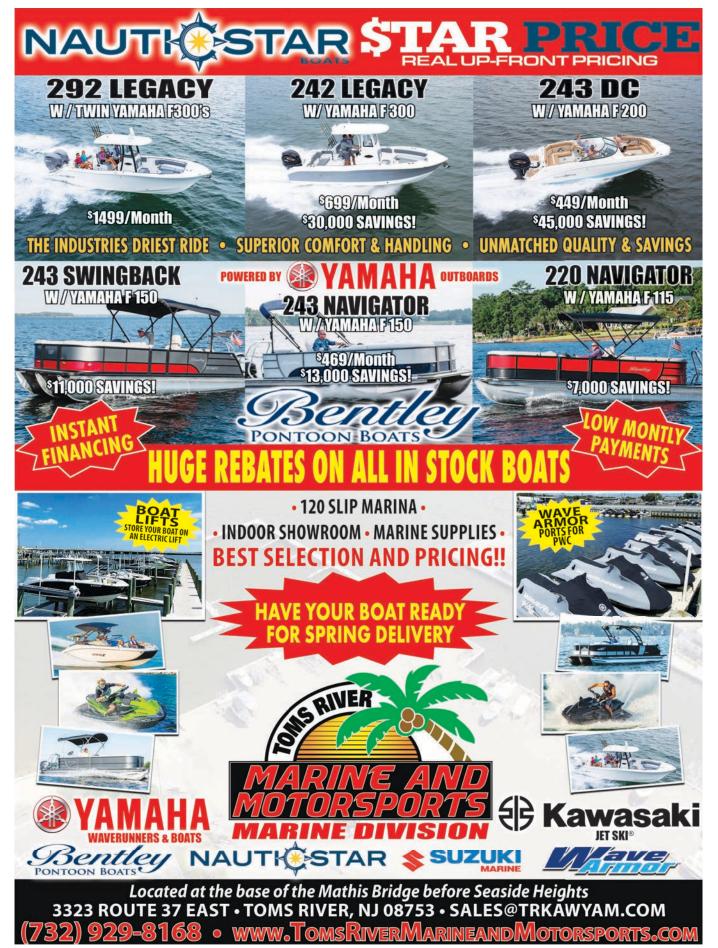

| 65 |
| EAPORT INLET MARINA                      | 2  |
| EAPORT YACHT SALES                       | 65 |
| OUTH JERSEY YACHT SALES & SERVICE CENTER | 38 |
| TACER'S MOBILE MARINE                    | 69 |
| TONE HARBOR YACHT SALES10-11,            |    |
| HE LANDING AT OCEANPORT                  | 46 |
| IDES END MARINA                          |    |
| OMS RIVER MARINE                         | 9  |
| OMS RIVER YAMAHA                         |    |
| OTAL MARINE                              | 58 |
| OW BOAT US                               | 51 |
| /ATERFRONT MARINE14,                     | 52 |
| /AVE ARMOR                               | 47 |
|                                          |    |









TO LIST YOUR BOAT SEE PAGE 60

May 2, 2025

SAY YOU SAW IT IN THE SALTY DOG









Full Service Marina Offering Everything from Expert Detailing Expert Fiberglass & Paint Repairs • Complete Engine Repairs Repowers on Yamaha, Mercruiser and Mercury









SAY YOU SAW IT IN THE SALTY DOG



SAY YOU SAW IT IN THE SALTY DOG





## - East Dover Marina, Inc. 605 Fischer Blvd. Toms River, NJ 08753 732-270-1104 www.eastdovermarina.com

Discover yours at Sea-Doo.com

© 2025 Bombardier Recreational Products Inc. (BRP). All rights reserved. ©, <sup>m</sup> and the BRP logo are trademarks of BRP or its affiliates. Carefully read the operator's guide and safety instructions. Observe applicable laws and regulations. Always wear appropriate protective clothing, including a personal flotation device and wetsuit bottoms. Riding and alcohol/drugs don't mix. See your authorized