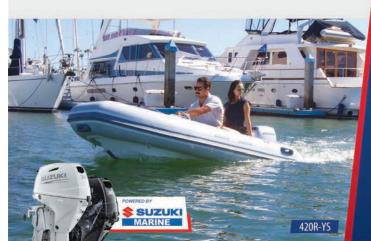

#### TO LIST YOUR BOAT SEE PAGE 60

The INMAR Yacht Series<sup>®</sup> is our Top of the line Luxury Tender. These Deluxe tenders offer an extremely smooth ride and performance for all conditions. All the comforts to enjoy that afternoon cruise on the Bay.

RECREATIONAL From: 8' 0" to 18' 0" **COMMERCIAL** From: 13' 6" to 24' 6"

Bill Woods bill@inmarboats.com | (800) 729-1665 - Ext 25 WWW.INMARBOATS.COM