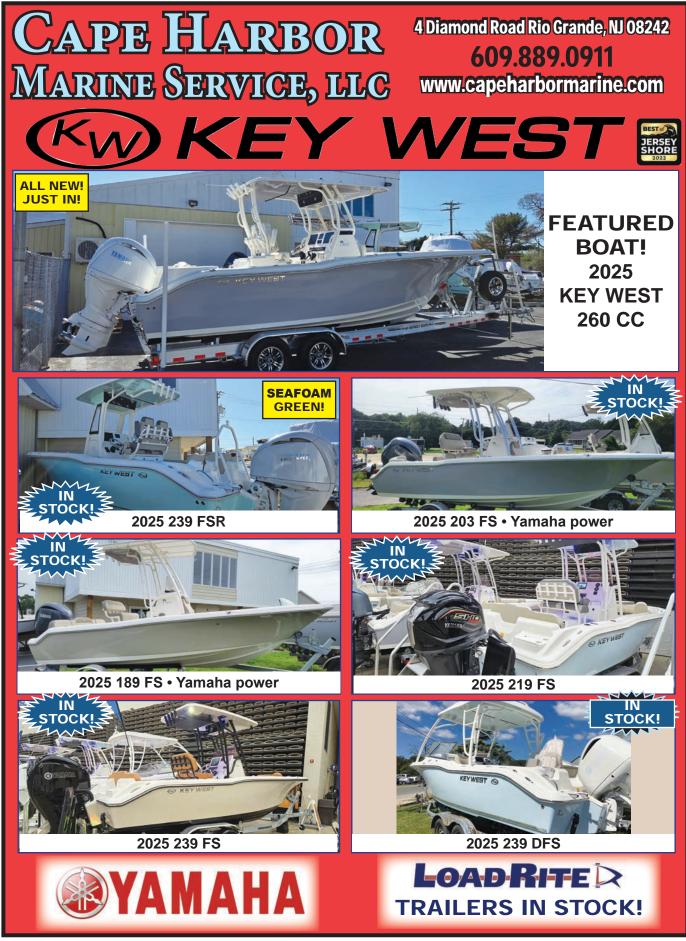

Mercruiser and Mercury









SAY YOU SAW IT IN THE SALTY DOG



SAY YOU SAW IT IN THE SALTY DOG





## - East Dover Marina, Inc. 605 Fischer Blvd. Toms River, NJ 08753 732-270-1104 www.eastdovermarina.com

Discover yours at Sea-Doo.com

© 2025 Bombardier Recreational Products Inc. (BRP). All rights reserved. ©, <sup>m</sup> and the BRP logo are trademarks of BRP or its affiliates. Carefully read the operator's guide and safety instructions. Observe applicable laws and regulations. Always wear appropriate protective clothing, including a personal flotation device and wetsuit bottoms. Riding and alcohol/drugs don't mix. See your authorized BRP dealer for details and visit sea-doc.com.



TO LIST YOUR BOAT SEE PAGE 60

May 2, 2025

#### SAY YOU SAW IT IN THE SALTY DOG











Page 24







TO LIST YOUR BOAT SEE PAGE 60

May 2, 2025

SAY YOU SAW IT IN THE SALTY DOG

# BOBSMARINE



# **2025'S ARRIVING NOW! LEFTOVERS MUST GO!**



**2024 Bulls Bay 255** • white hull, deluxe hardtop, radio box & speakers, re-circulating livewell, trolling motor plug, dul batteries, Grand Slam 390 outriggers, Garmin GPS MAP1243XSV, VHF radio, T/200hp Suzuki DF200 APX digital motors



2024 Bulls Bay 230, Yamaha F200XC, AM/FM stereo w/Bluetooth, dual battiers \$64,500



**2023 Bulls Bay 200,** 150hp Mercury, t-top, bow cushion, dual batts, SWWD, swim platform, AM/FM stereo • \$47,500

# - Family Owned Full Service Marina -609-266-7764 486 West Shore Drive • Brigantine, NJ www.BobsMarineBrigantine.com



**IUNE 6-7** 

**JUNE 13-14** 

Scan to Learn More









Everglades *Pursuit* 🗭

WOR