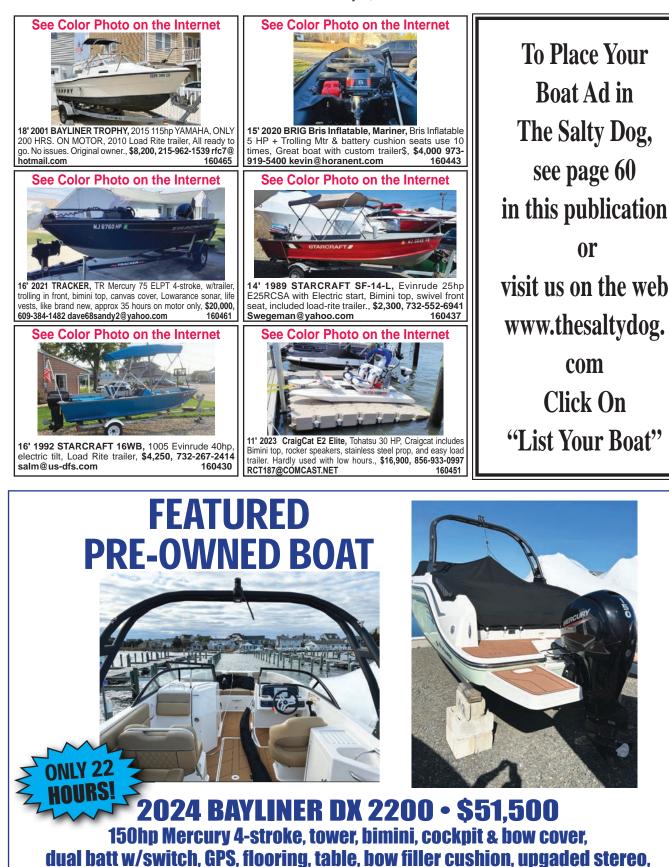

|

Covering New Jersey, Philadelphia, Staten Island and Northern Delaware

#### SAY YOU SAW IT IN THE SALTY DOG



#### SAY YOU SAW IT IN THE SALTY DOG





transom shower. SS nackage, loaded boat!

Jimmy Ryan's harbour yacht club and marina 501 Rt 35 South • Mantoloking, NJ 08738









TO LIST YOUR BOAT SEE PAGE 60

May 2, 2025

SAY YOU SAW IT IN THE SALTY DOG









SAY YOU SAW IT IN THE SALTY DOG