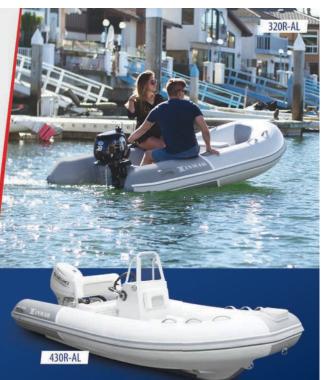

#### TO LIST YOUR BOAT SEE PAGE 60

The INMAR Yacht Series<sup>®</sup> is our Top of the line Luxury Tender. These Deluxe tenders offer an extremely smooth ride and performance for all conditions. All the comforts to enjoy that afternoon cruise on the Bay.

RECREATIONAL From: 8' 0" to 18' 0" **COMMERCIAL** From: 13' 6" to 24' 6"

Bill Woods bill@inmarboats.com | (800) 729-1665 - Ext 25 WWW.INMARBOATS.COM