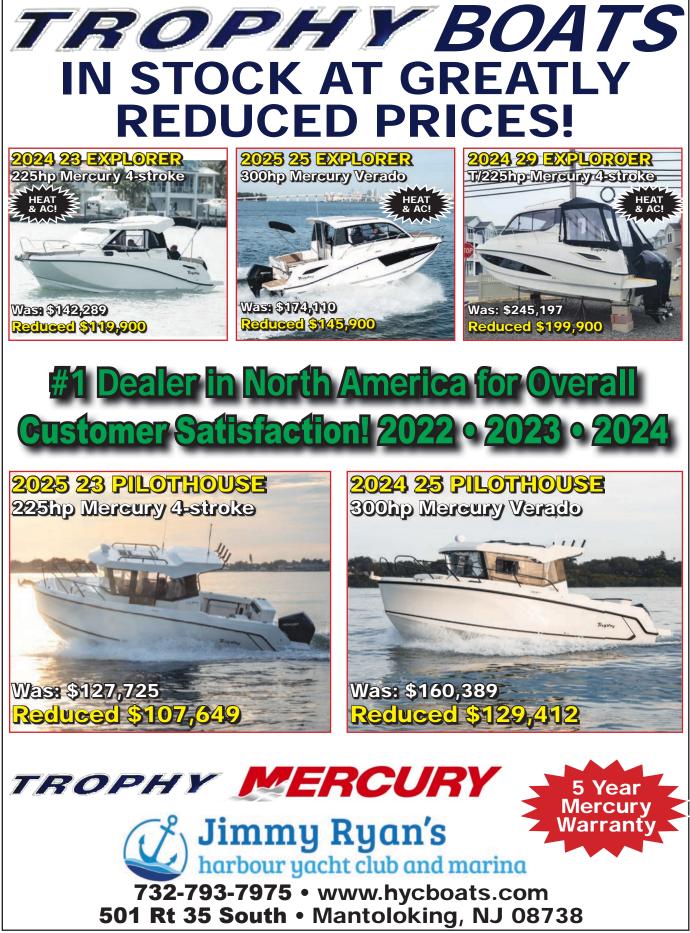

#### TO LIST YOUR BOAT SEE PAGE 60

The INMAR Yacht Series<sup>®</sup> is our Top of the line Luxury Tender. These Deluxe tenders offer an extremely smooth ride and performance for all conditions. All the comforts to enjoy that afternoon cruise on the Bay.

RECREATIONAL From: 8' 0" to 18' 0" **COMMERCIAL** From: 13' 6" to 24' 6"

Bill Woods bill@inmarboats.com | (800) 729-1665 - Ext 25 WWW.INMARBOATS.COM