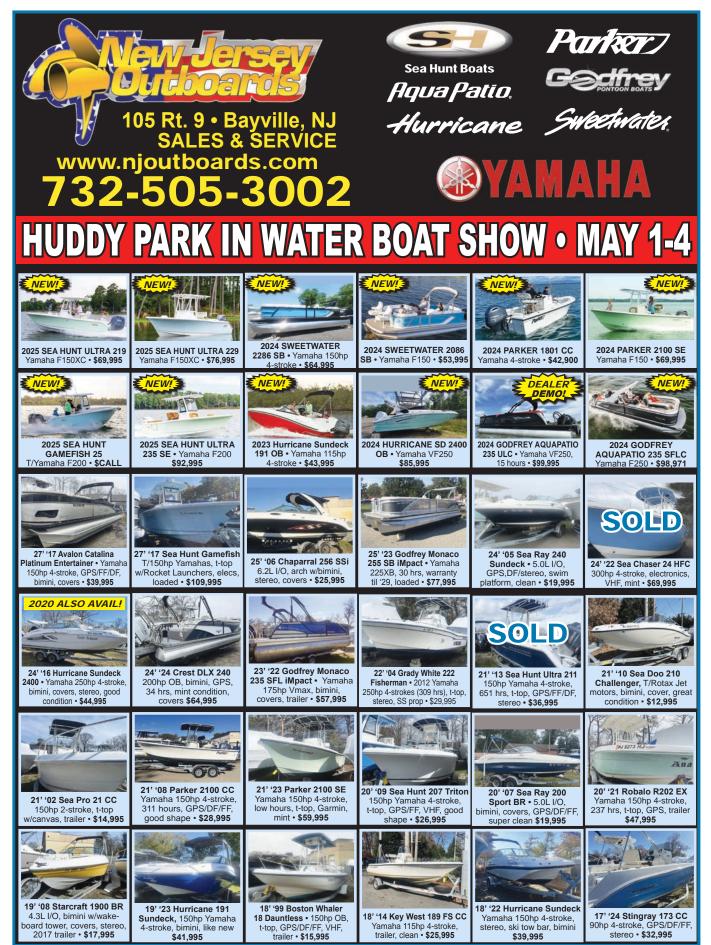

#### The only boat show in New Jersey where you can actually ride a boat!

The Huddy Park In-Water Boat Show is "FREE" with "FREE BOAT RIDES FOR PROSPECTIVE BUYERS"! A NEW AND DIFFERENT KIND OF BOAT SHOW LOCATED IN BEAUTIFUL HUDDY PARK IN DOWNTOWN TOMS RIVER, NEW JERSEY...ON THE WATER WITH SEA TRIALS. THERE WILL BE CENTER CONSOLE FISHING BOATS, PILOT HOUSES, PONTOONS, DECK BOATS, AND MORE!

Come see brands such as Sea Hunt, Parker Boats, Godfrey Pontoon Boats (Sweetwater, Monaco, Aqua Patio, Sanpan), and Hurricane Deck Boats.

SEA TRIALS AVAILABLE FOR PROSPECTIVE BUYERS | Location : 39 East Water St. | Toms River, NJ 08753

Call 732.505.3002 | www.huddyparkinwaterboatshow.com | www.njoutboards.com

Patrikatz. Hurricane Sweitanter & MONACO Jujua Patio. Sanpan.