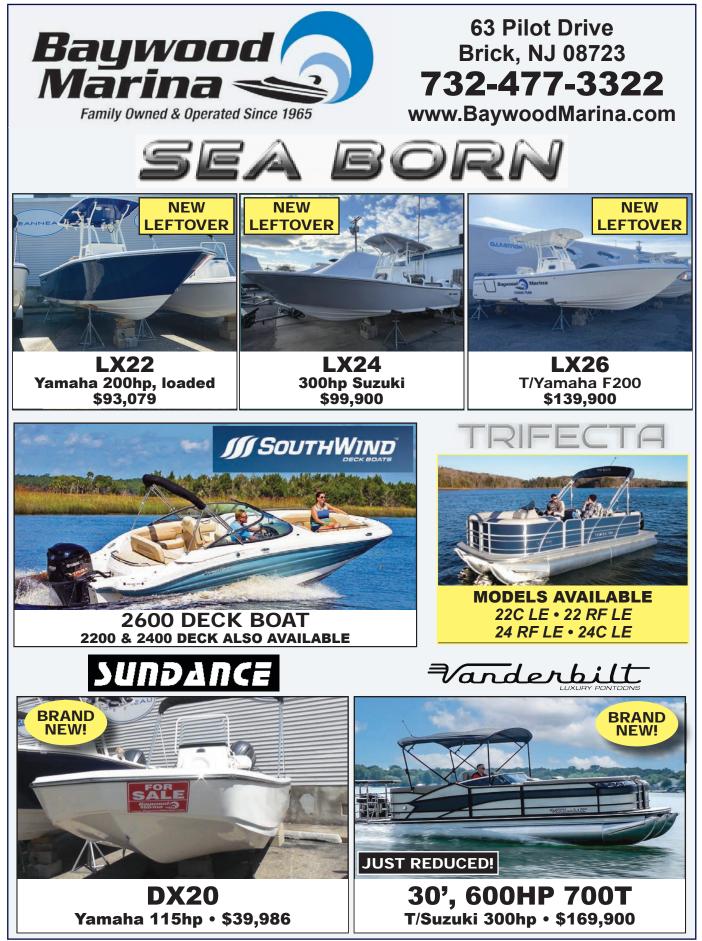

# **2025'S ARRIVING NOW! LEFTOVERS MUST GO!**

**2024 Bulls Bay 255** • white hull, deluxe hardtop, radio box & speakers, re-circulating livewell, trolling motor plug, dul batteries, Grand Slam 390 outriggers, Garmin GPS MAP1243XSV, VHF radio, T/200hp Suzuki DF200 APX digital motors

2024 Bulls Bay 230, Yamaha F200XC, AM/FM stereo w/Bluetooth, dual battiers \$64,500

**2023 Bulls Bay 200,** 150hp Mercury, t-top, bow cushion, dual batts, SWWD, swim platform, AM/FM stereo • \$47,500