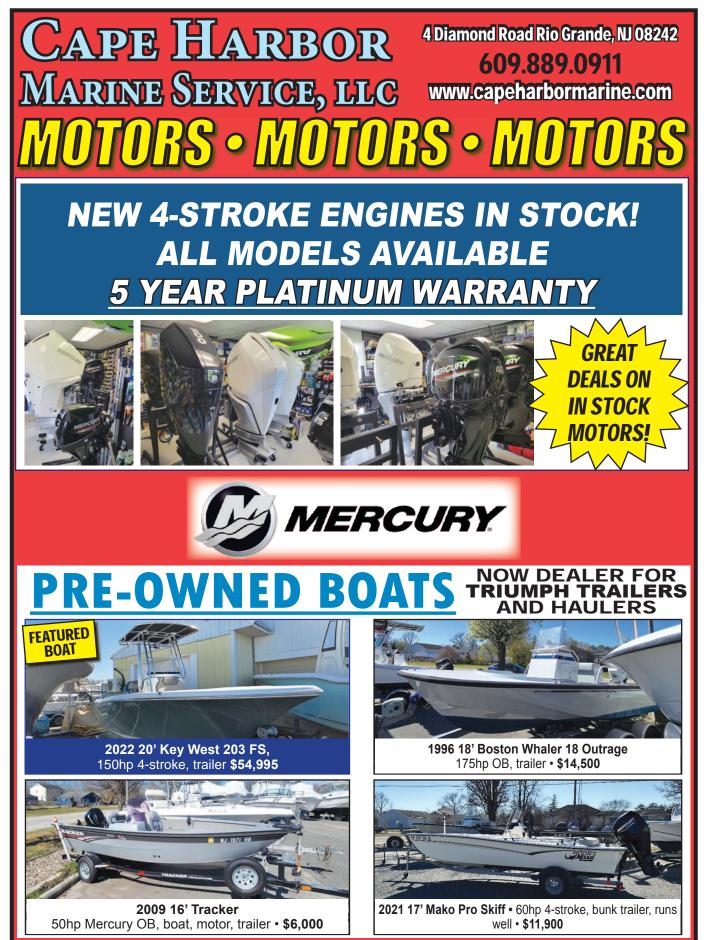

on Yamaha, Mercruiser and Mercury









SAY YOU SAW IT IN THE SALTY DOG



SAY YOU SAW IT IN THE SALTY DOG





## - East Dover Marina, Inc. 605 Fischer Blvd. Toms River, NJ 08753 732-270-1104 www.eastdovermarina.com

Discover yours at Sea-Doo.com

© 2025 Bombardier Recreational Products Inc. (BRP). All rights reserved. ©, <sup>m</sup> and the BRP logo are trademarks of BRP or its affiliates. Carefully read the operator's guide and safety instructions. Observe applicable laws and regulations. Always wear appropriate protective clothing, including a personal flotation device and wetsuit bottoms. Riding and alcohol/drugs don't mix. See your authorized BRP dealer for details and visit sea-doc.com.



TO LIST YOUR BOAT SEE PAGE 60

May 2, 2025

#### SAY YOU SAW IT IN THE SALTY DOG











Page 24







TO LIST YOUR BOAT SEE PAGE 60

May 2, 2025

SAY YOU SAW IT IN THE SALTY DOG

# BOBSMARINE



# **2025'S ARRIVING NOW! LEFTOVERS MUST GO!**



**2024 Bulls Bay 255** • white hull, deluxe hardtop, radio box & speakers, re-circulating livewell, trolling motor plug, dul batteries, Grand Slam 390 outriggers, Garmin GPS MAP1243XSV, VHF radio, T/200hp Suzuki DF200 APX digital motors



2024 Bulls Bay 230, Yamaha F200XC, AM/FM stereo w/Bluetooth, dual battiers \$64,500



**2023 Bulls Bay 200,** 150hp Mercury, t-top, bow cushion, dual batts, SWWD, swim platform, AM/FM stereo • \$47,500

# - Family Owned Full Service Marina -609-266-7764 486 West Shore Drive • Brigantine, NJ www.BobsMarineBrigantine.com



**IUNE 6-7** 

**JUNE 13-14** 

Scan to Learn More









Everglades *Purs