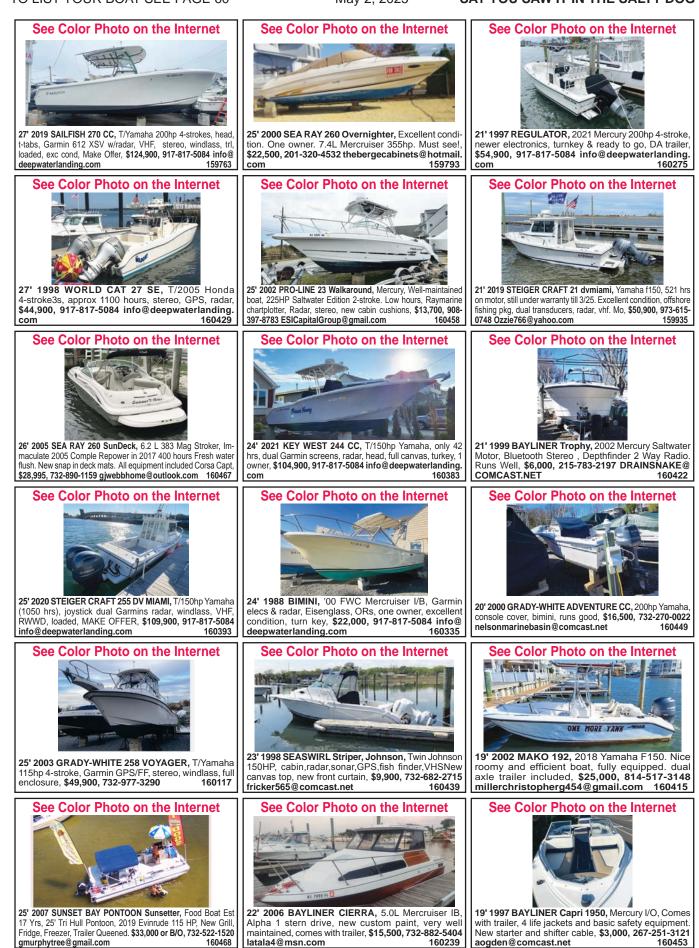

|

Covering New Jersey, Philadelphia, Staten Island and Northern Delaware

#### SAY YOU SAW IT IN THE SALTY DOG



#### SAY YOU SAW IT IN THE SALTY DOG





transom shower. SS nackage, loaded boat!

Jimmy Ryan's harbour yacht club and marina 501 Rt 35 South • Mantoloking, NJ 08738









TO LIST YOUR BOAT SEE PAGE 60

May 2, 2025

SAY YOU SAW IT IN THE SALTY DOG









SAY YOU SAW IT IN THE SALTY DOG