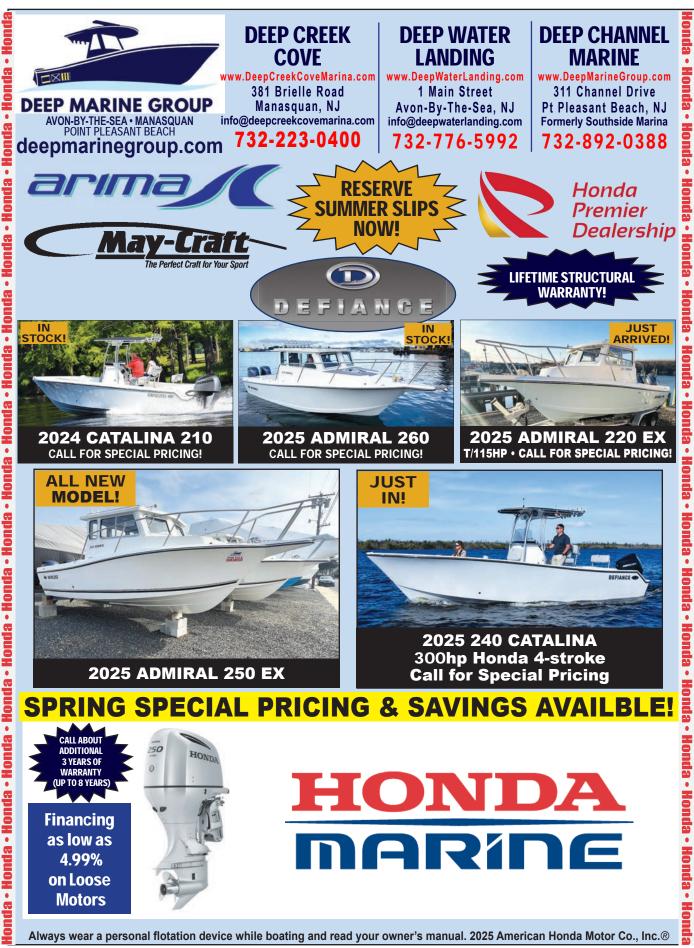

s on Yamaha, Mercruiser and Mercury









SAY YOU SAW IT IN THE SALTY DOG



SAY YOU SAW IT IN THE SALTY DOG





## - East Dover Marina, Inc. 605 Fischer Blvd. Toms River, NJ 08753 732-270-1104 www.eastdovermarina.com

Discover yours at Sea-Doo.com

© 2025 Bombardier Recreational Products Inc. (BRP). All rights reserved. ©, <sup>m</sup> and the BRP logo are trademarks of BRP or its affiliates. Carefully read the operator's guide and safety instructions. Observe applicable laws and regulations. Always wear appropriate protective clothing, including a personal flotation device and wetsuit bottoms. Riding and alcohol/drugs don't mix. See your authorized BRP dealer for details and visit sea-doc.com.



TO LIST YOUR BOAT SEE PAGE 60

May 2, 2025

#### SAY YOU SAW IT IN THE SALTY DOG











Page 24







TO LIST YOUR BOAT SEE PAGE 60

May 2, 2025

SAY YOU SAW IT IN THE SALTY DOG

# BOBSMARINE



# **2025'S ARRIVING NOW! LEFTOVERS MUST GO!**



**2024 Bulls Bay 255** • white hull, deluxe hardtop, radio box & speakers, re-circulating livewell, trolling motor plug, dul batteries, Grand Slam 390 outriggers, Garmin GPS MAP1243XSV, VHF radio, T/200hp Suzuki DF200 APX digital motors



2024 Bulls Bay 230, Yamaha F200XC, AM/FM stereo w/Bluetooth, dual battiers \$64,500



**2023 Bulls Bay 200,** 150hp Mercury, t-top, bow cushion, dual batts, SWWD, swim platform, AM/FM stereo • \$47,500

# - Family Owned Full Service Marina -609-266-7764 486 West Shore Drive • Brigantine, NJ www.BobsMarineBrigantine.com



**IUNE 6-7** 

**JUNE 13-14** 

Scan to Learn More









Everglades *Pu