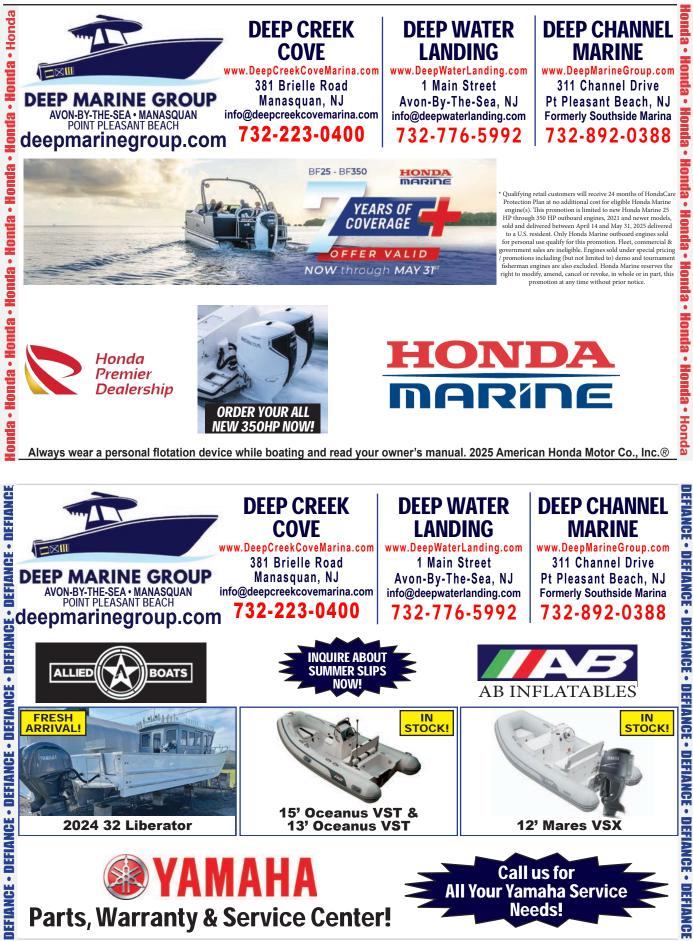

ers on Yamaha, Mercruiser and Mercury









SAY YOU SAW IT IN THE SALTY DOG



SAY YOU SAW IT IN THE SALTY DOG





## - East Dover Marina, Inc. 605 Fischer Blvd. Toms River, NJ 08753 732-270-1104 www.eastdovermarina.com

Discover yours at Sea-Doo.com

© 2025 Bombardier Recreational Products Inc. (BRP). All rights reserved. ©, <sup>m</sup> and the BRP logo are trademarks of BRP or its affiliates. Carefully read the operator's guide and safety instructions. Observe applicable laws and regulations. Always wear appropriate protective clothing, including a personal flotation device and wetsuit bottoms. Riding and alcohol/drugs don't mix. See your authorized BRP dealer for details and visit sea-doc.com.



TO LIST YOUR BOAT SEE PAGE 60

May 2, 2025

#### SAY YOU SAW IT IN THE SALTY DOG











Page 24







TO LIST YOUR BOAT SEE PAGE 60

May 2, 2025

SAY YOU SAW IT IN THE SALTY DOG

# BOBSMARINE



# **2025'S ARRIVING NOW! LEFTOVERS MUST GO!**



**2024 Bulls Bay 255** • white hull, deluxe hardtop, radio box & speakers, re-circulating livewell, trolling motor plug, dul batteries, Grand Slam 390 outriggers, Garmin GPS MAP1243XSV, VHF radio, T/200hp Suzuki DF200 APX digital motors



2024 Bulls Bay 230, Yamaha F200XC, AM/FM stereo w/Bluetooth, dual battiers \$64,500



**2023 Bulls Bay 200,** 150hp Mercury, t-top, bow cushion, dual batts, SWWD, swim platform, AM/FM stereo • \$47,500

# - Family Owned Full Service Marina -609-266-7764 486 West Shore Drive • Brigantine, NJ www.BobsMarineBrigantine.com



**IUNE 6-7** 

**JUNE 13-14** 

Scan to Learn More









Everglades *