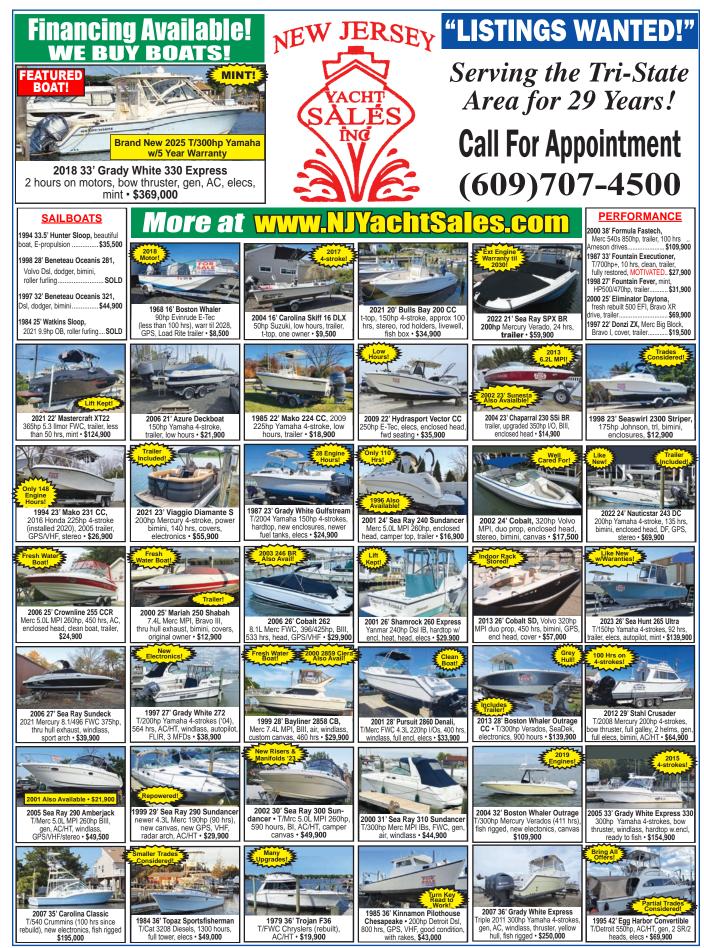

|

Covering New Jersey, Philadelphia, Staten Island and Northern Delaware

#### SAY YOU SAW IT IN THE SALTY DOG



#### SAY YOU SAW IT IN THE SALTY DOG





transom shower. SS nackage, loaded boat!

Jimmy Ryan's harbour yacht club and marina 501 Rt 35 South • Mantoloking, NJ 08738









TO LIST YOUR BOAT SEE PAGE 60

May 2, 2025

SAY YOU SAW IT IN THE SALTY DOG









SAY YOU SAW IT IN THE SALTY DOG