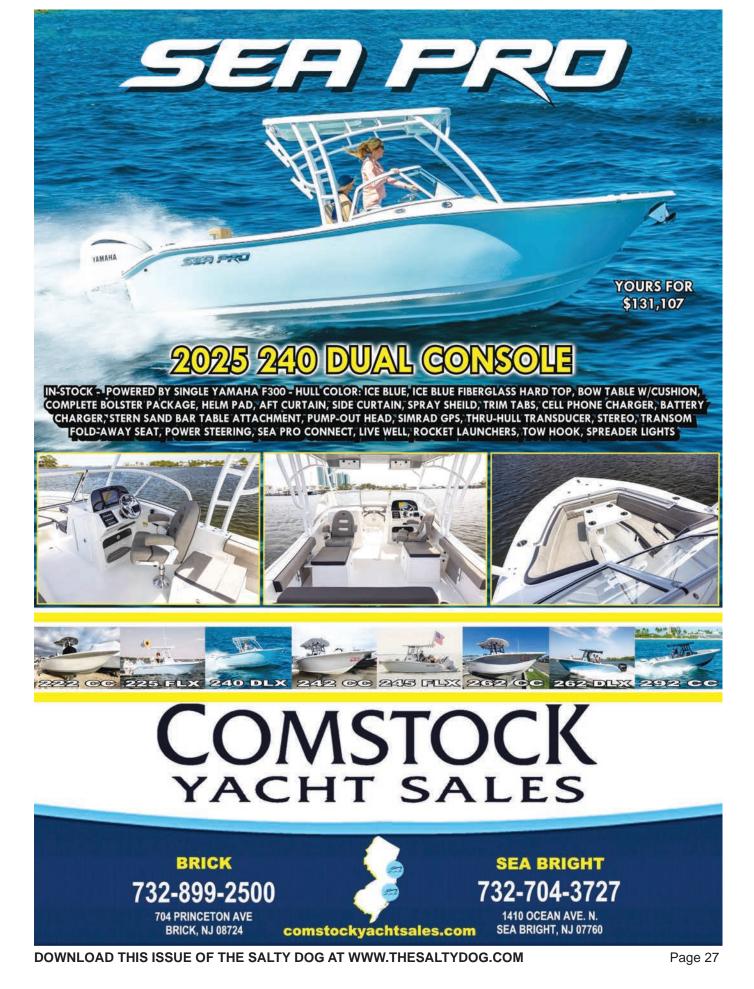

#### TO LIST YOUR BOAT SEE PAGE 60

The INMAR Yacht Series<sup>®</sup> is our Top of the line Luxury Tender. These Deluxe tenders offer an extremely smooth ride and performance for all conditions. All the comforts to enjoy that afternoon cruise on the Bay.

RECREATIONAL From: 8' 0" to 18' 0" **COMMERCIAL** From: 13' 6" to 24' 6"

Bill Woods bill@inmarboats.com | (800) 729-1665 - Ext 25 WWW.INMARBOATS.COM