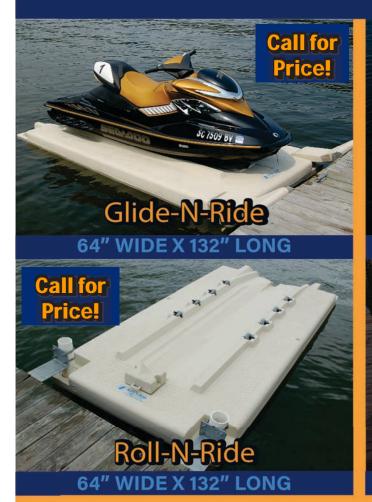

### www.mmdocks.com

\*Plus freight

Roll-N-Ride LS Special \$1495\*

### WE ARE YOUR #1 CHOICE FOR FLOATING DOCKS AND JET SKI PORTS

Roll-N-Ride XL 90" WIDE X 140" LONG

CALL: 201-664-3755 EMAIL: sales@mmdocks.com www.mmdocks.com

DOWNLOAD THIS ISSUE OF THE SALTY DOG AT WWW.THESALTYDOG.COM