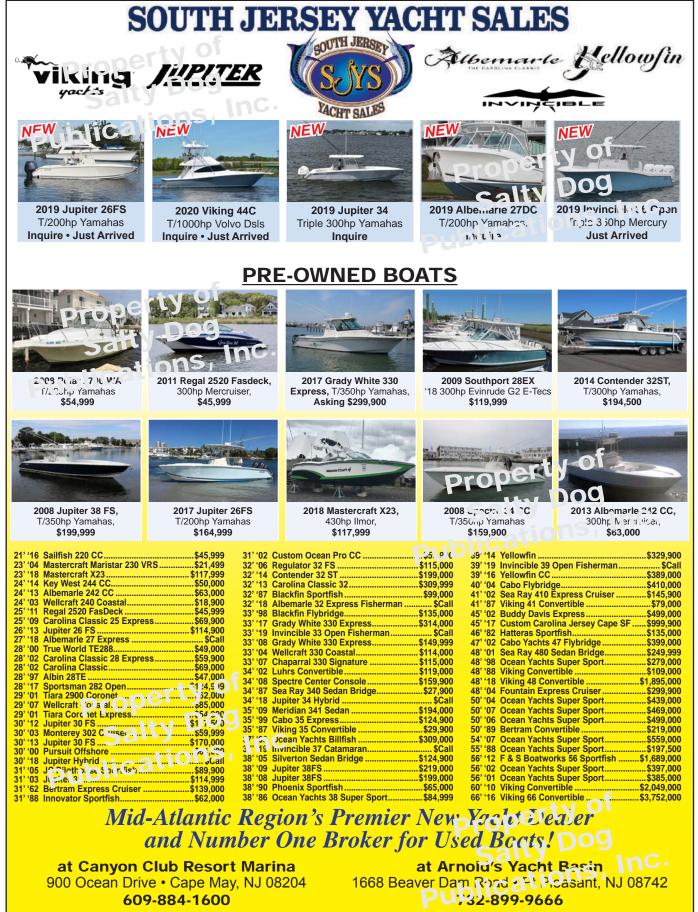

|

## New to Market



Jersey Cape - 31' Little Devil 2018 \$ 199,000



Jersey Cape - Devil 36' 2009 \$ 429,900



40' Luhrs Convertible — 2003 \$ 145,000

Jersey Cape Custom New Construction

31' - 66'

Continuing to grow over the am & services:

ontact Soult Krawiec to backing art of our Professional Crew 9-979-1577 scottk@jerseycapeyachts.com

VISIT OUR WEB SITE & FOLLOW US www.jerseycapeyachtsales.com 609-970-2677



July 12, 2019



www.SouthJerseyYachtSales.com

July 12, 2019

SAY YOU SAW IT IN THE SALTY DOG



DOWNLOAD THIS ISSUE OF THE SALTY DOG AT WWW.THESALTYDOG.COM

Page 75

July 12, 2019

SAY YOU SAW IT IN THE SALTY DOG



Page 76

July 12, 2019





MerCruiser

Prices do not include tax, motor vehicle and documentary fees.



"A new way of thinking about cruisers"

242 Coupe

cation

C-302 Coupe



Clarks Landing is proud to be the new Cutwater Mid-Atlantic Dealer, representing PA, NJ and NY.

### Factory Direct Pricing

Property of

Salty Dog

Cutwater Boats offer comfort, speed, economy, range and handling. Also, get a 5 Year Warranty on all Volvo Diese engineerty of Salty Dog





CLARKSLANDIN

## Clear the Decks Sales Event Now through July 31st, 2019

2-30S

 Take Advantage of Our Factory Authorized

 S