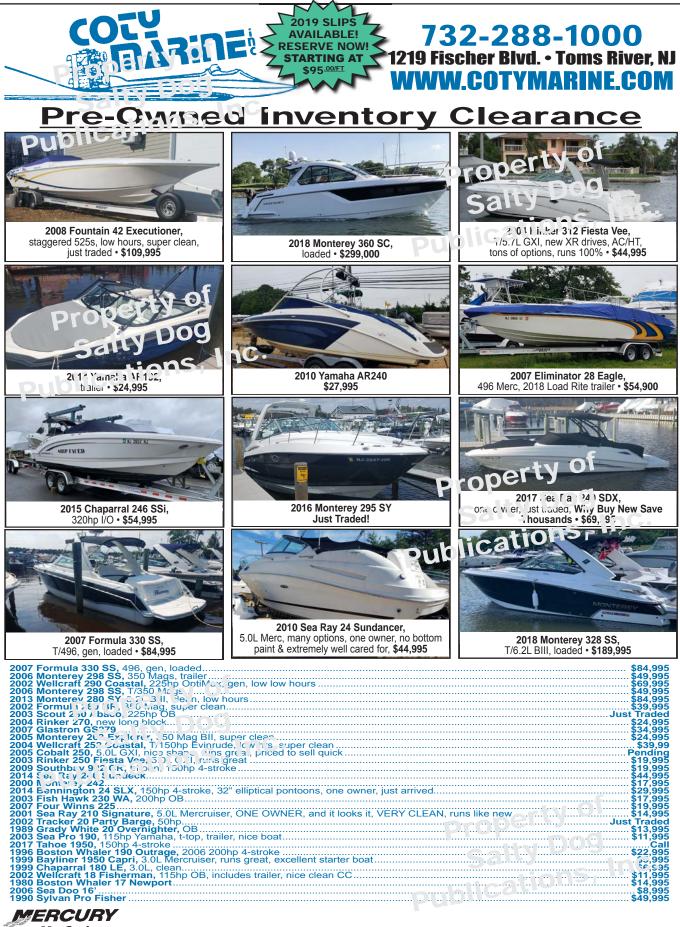

|

## New to Market



Jersey Cape - 31' Little Devil 2018 \$ 199,000



Jersey Cape - Devil 36' 2009 \$ 429,900



40' Luhrs Convertible — 2003 \$ 145,000

Jersey Cape Custom New Construction

31' - 66'

Continuing to grow over the am & services:

ontact Soult Krawiec to backing art of our Professional Crew 9-979-1577 scottk@jerseycapeyachts.com

VISIT OUR WEB SITE & FOLLOW US www.jerseycapeyachtsales.com 609-970-2677



July 12, 2019



www.SouthJerseyYachtSales.com

July 12, 2019

SAY YOU SAW IT IN THE SALTY DOG



DOWNLOAD THIS ISSUE OF THE SALTY DOG AT WWW.THESALTYDOG.COM

Page 75

July 12, 2019

SAY YOU SAW IT IN THE SALTY DOG



Page 76

July 12, 2019





MerCruiser

Prices do not include tax, motor vehicle and documentary fees.



"A new way of thinking about cruisers"

242 Coupe

cation

C-302 Coupe



Clarks Landing is proud to be the new Cutwater Mid-Atlantic Dealer, representing PA, NJ and NY.

### Factory Direct Pricing

Property of

Salty Dog

Cutwater Boats offer comfort, speed, economy, range and handling. Also, get a 5 Year Warranty on all Volvo Diese engineerty of Salty Dog





CLARKSLANDIN

## Clear the Decks Sales Event Now through July 31st, 2019

2-30S

 Take Advantage of Our Factory Authorized

 Sale & Clarks will double your rebates.

 Save up to \$25,000!!

Call Our Yacht Specialists for Details

732-899-5559

847 Arnold Ave. Point Pleasant, NJ 08742

DOWNLOAD THIS ISSUE OF THE SALTY DOG AT WWW.THESALTYDOG.COM

( ¬

C-3