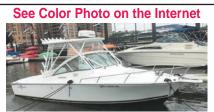

24' 1989 GRADY-WHITE 24 offshore, 2003 Yamaha 250 hp hpdigreat condition, hard top, custom enclosure, 390 hours, \$19,000, 201-819-2762 mcjp243@ gmail.com 151615