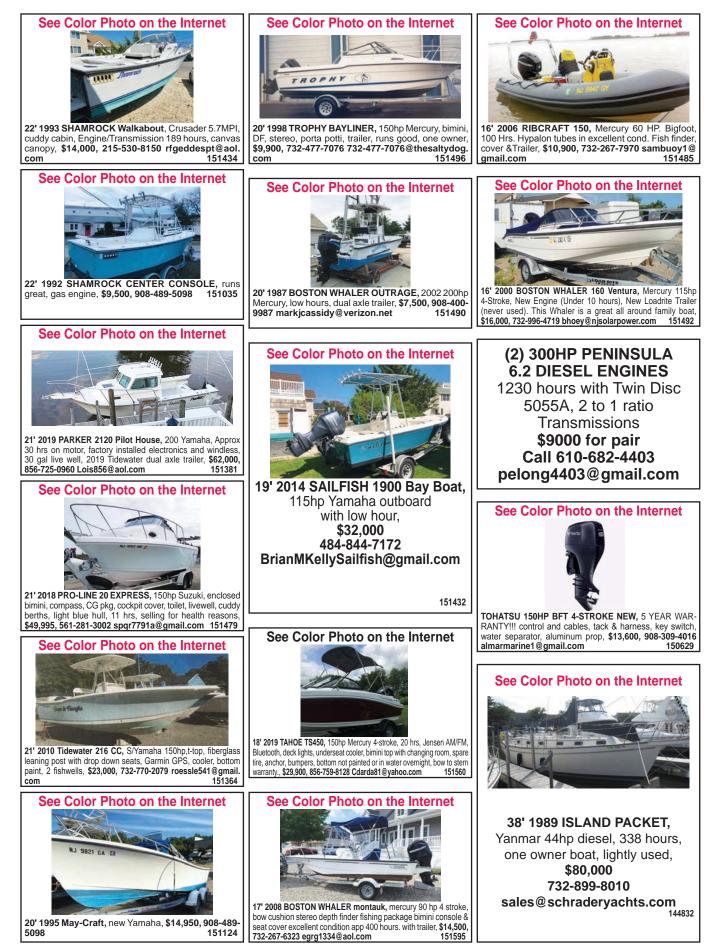

hions in excellent condition, engine approx. 300 hours, double axle trailer, \$60,000, 609-618-1573 falkowski.brian@gmail.com 151642

#### See Color Photo on the Internet



23' 2005 CAPE CRAFT SPORTSFISHERMAN WA, Twin 115hp Yamaha 4-cyl, approx 500 hours, GPS, FF, trim tabs, fresh water hose, seawater washdown, battery switch, many more, \$18,500, 732-269-4797 johnsenti@comcast.net 151589



23' 2002 TROPHY 2352 WA, 5.7L Merc I/O, marine head, baitwell, 2004 Tidewater tandem trailer, \$14,900, 908-309-4016 almarmarine1@gmail.com 150630



22' 2005 CUSTOM BUILT Stambaugh pocket cruiser, 90hp Honda, The FLOOZIE is a custom built pocket cruiser wood boat from designer Stambaugh & Reinhardt with trailer, \$18,000, 254-216-1030 randybotix@outlook.com 151611

# SAY YOU SAW IT IN THE SALTY DOG



SAY YOU SAW IT IN THE SALTY DOG





| τοι       | LIST YOUR BOAT SEE PAGE 78 Sep                                                                                                                                        | Detember 18, 2020SAY YOU SAW IT IN THE SALTY DOG