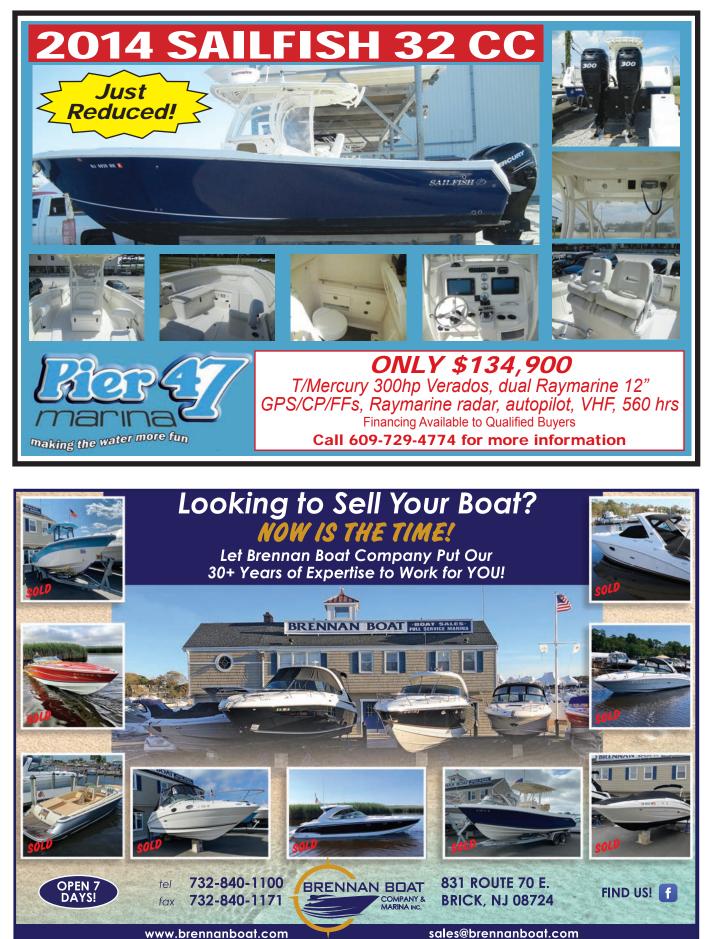

approx. 300 hours, double axle trailer, \$60,000, 609-618-1573 falkowski.brian@gmail.com 151642

#### See Color Photo on the Internet



23' 2005 CAPE CRAFT SPORTSFISHERMAN WA, Twin 115hp Yamaha 4-cyl, approx 500 hours, GPS, FF, trim tabs, fresh water hose, seawater washdown, battery switch, many more, \$18,500, 732-269-4797 johnsenti@comcast.net 151589



23' 2002 TROPHY 2352 WA, 5.7L Merc I/O, marine head, baitwell, 2004 Tidewater tandem trailer, \$14,900, 908-309-4016 almarmarine1@gmail.com 150630



22' 2005 CUSTOM BUILT Stambaugh pocket cruiser, 90hp Honda, The FLOOZIE is a custom built pocket cruiser wood boat from designer Stambaugh & Reinhardt with trailer, \$18,000, 254-216-1030 randybotix@outlook.com 151611

# SAY YOU SAW IT IN THE SALTY DOG



SAY YOU SAW IT IN THE SALTY DOG





| τοι       | LIST YOUR BOAT SEE PAGE 78 Sep                                                                                                                                        | Detember 18, 2020SAY YOU SAW IT IN THE SALTY DOG