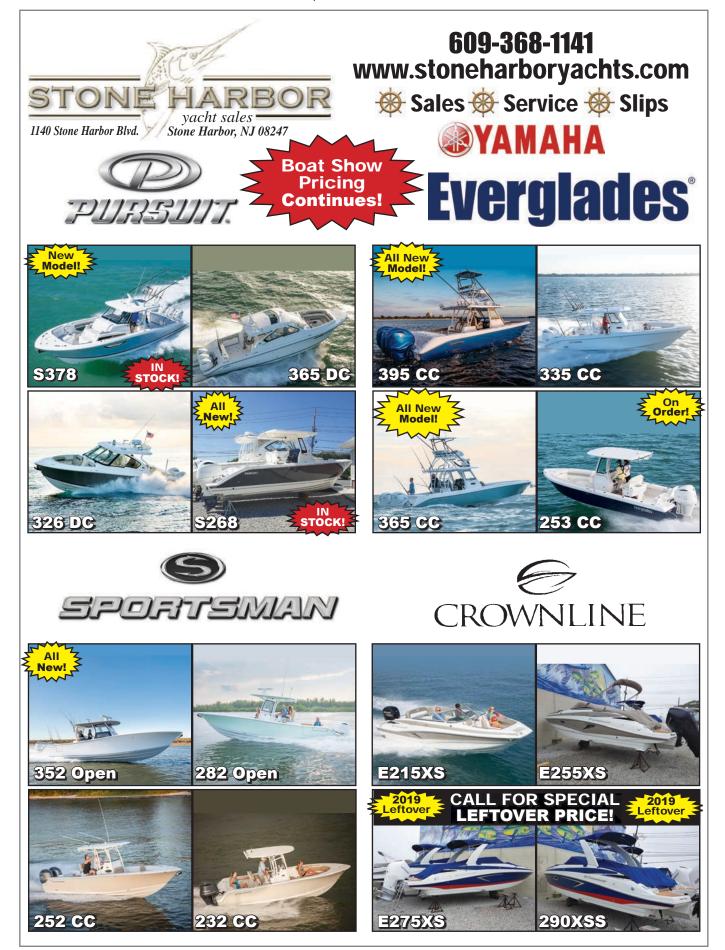

| 37      |
| COMS RIVER BENTLEY                               | 37      |
| OMS RIVER YAMAHA                                 | 33      |
| OW BOAT US                                       | 38      |
| OW BOAT US<br>ALHALLA BOAT SALES                 | 26      |
| WATERFRONT MARINE                                | 39      |
| VAVE ARMOR                                       | 67      |
| VAVE ARMOR<br>VEHRLEN BROTHER MARINA             | 54      |
| VIRE WIZARD                                      | 80      |

SAY YOU SAW IT IN THE SALTY DOG







SAY YOU SAW IT IN THE SALTY DOG



TO LIST YOUR BOAT SEE PAGE 78

September 18, 2020

SAY YOU SAW IT IN THE SALTY DOG



#### TO LIST YOUR BOAT SEE PAGE 78

September 18, 2020

#### SAY YOU SAW IT IN THE SALTY DOG







www.oceanportlanding.com

## WINTER STORAGE - Wet or Dry to 65'

## **Full-Service Marina** Family Owned & Operated Since 1983 **Located in Sheltered Waters** - Central Jersey - Monmouth County -

- Inside of Sandy Hook Along Federal Channel Buoy 47
- Sheltered Area of the Shrewsbury River
- 30-Ton Open-End Travel-Lift
- 85 Deep-water Slips 20' to 60'
- Floating Docks with Water & Electric (Slips Available for 2021)
- Dockside Parking on 3 Acres
  Hull, Engine & Generator Repairs
- Certified Mechanics Year Round
- Rest Rooms with Private Showers
- Picnic Area with Grills
- Marine Store on Premises
- **Slip Reservations Available**

Store your boat with confidence in our safe and secure yard, situated inland in a sheltered area of the beautiful Shrewsbury River.

Located in the quiet Bo