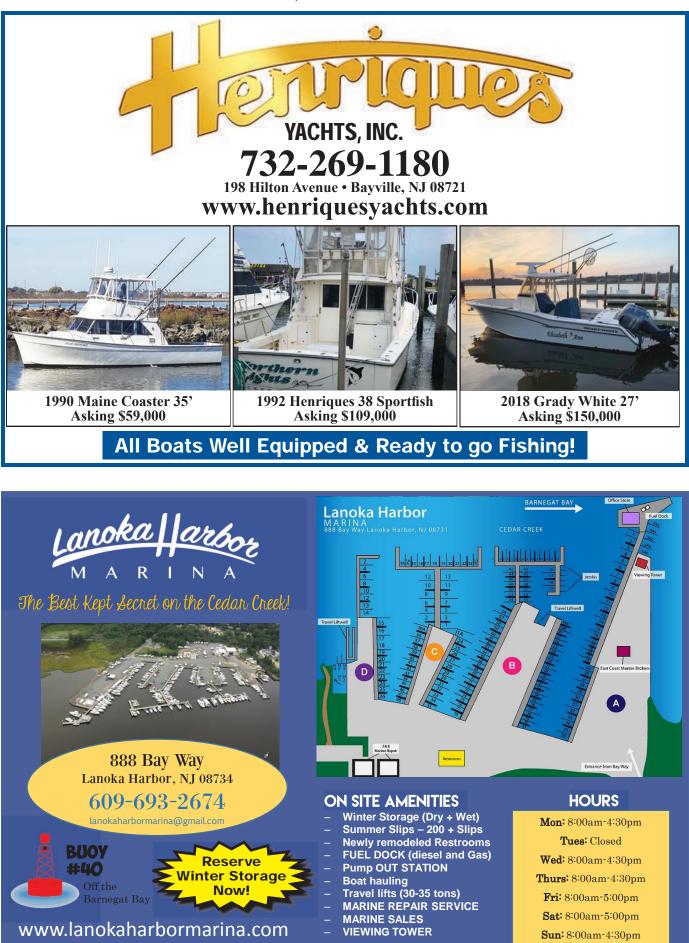

### **NOW AVAILABLE:**

Bottom Painting • Boat Detailing • Summer Slips • Boat Pick-up & Launch Spring Boat Commissioning • Spring • Start-up/Tune-up (includes water test) Two 25 Ton Lifts • Restaurants Nearby • WiFi • Spacious & Clean Restrooms w/Heat & AC Private Showers & Dressing Rooms • Laundry • Bait • Fuel • Ice • All Slips Have Water, Electric & Catwalks • Fully Stocked Marine Store • Full Service • Marina w/Two Factory Trained Techs