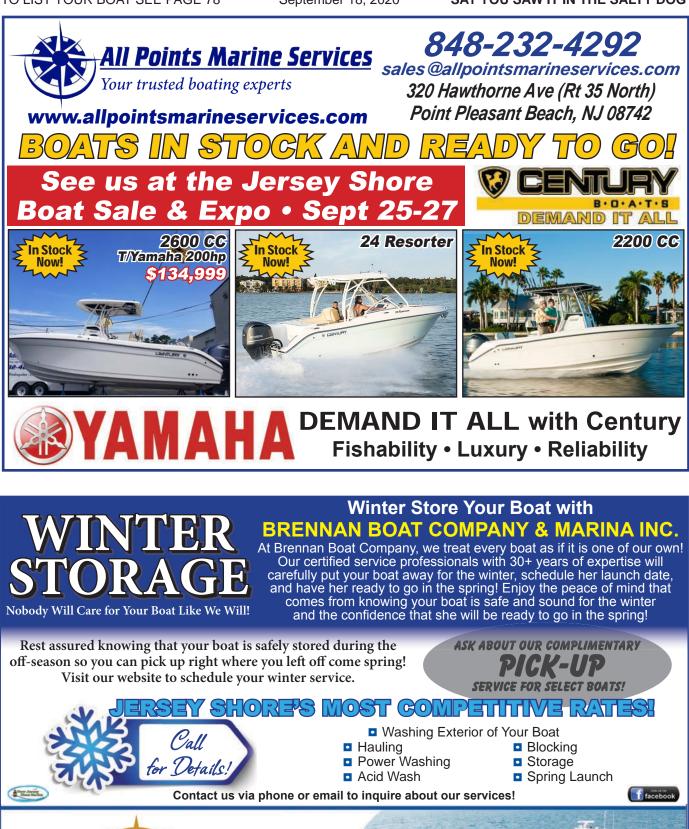

## WINTER STORAGE - Wet or Dry to 65'

## **Full-Service Marina** Family Owned & Operated Since 1983 **Located in Sheltered Waters** - Central Jersey - Monmouth County -

- Inside of Sandy Hook Along Federal Channel Buoy 47
- Sheltered Area of the Shrewsbury River
- 30-Ton Open-End Travel-Lift
- 85 Deep-water Slips 20' to 60'
- Floating Docks with Water & Electric (Slips Available for 2021)
- Dockside Parking on 3 Acres
  Hull, Engine & Generator Repairs
- Certified Mechanics Year Round
- Rest Rooms with Private Showers
- Picnic Area with Grills
- Marine Store on Premises
- **Slip Reservations Available**

Store your boat with confidence in our safe and secure yard, situated inland in a sheltered area of the beautiful Shrewsbury River.

Located in the quiet Borough of Oceanport, at the end of a residential street. Ten minutes from Parkway Exit 105.

Let our year-round staff watch over your boat throughout the winter and prepare it for launch next Spring. (Full-service or do-it-yourself)

Call NOW for **Early Discounts on** Winter Storage

**Reserve Your Slip** for the 2021 Season

417 River Street, Oceanport, NJ 07757 (732) 229-4466 • (732) 870-3651 Fax info@oceanportlanding.com DOWNLOAD THIS ISSUE OF THE SALTY DOG AT WWW.THESALTYDOG.COM

Trailer/Boat

Winter Storage 25' and under

Like us on Facebook at Oceanport Landing Marina