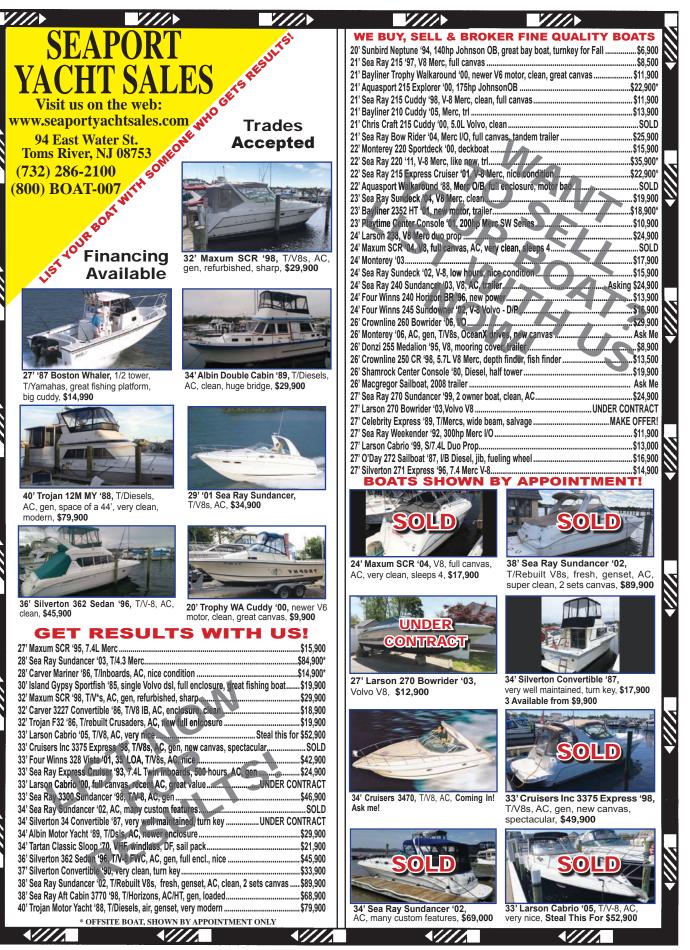

| 37      |
| COMS RIVER BENTLEY                               | 37      |
| OMS RIVER YAMAHA                                 | 33      |
| OW BOAT US                                       | 38      |
| OW BOAT US<br>ALHALLA BOAT SALES                 | 26      |
| WATERFRONT MARINE                                | 39      |
| VAVE ARMOR                                       | 67      |
| VAVE ARMOR<br>VEHRLEN BROTHER MARINA             | 54      |
| VIRE WIZARD                                      | 80      |

SAY YOU SAW IT IN THE SALTY DOG







SAY YOU SAW IT IN THE SALTY DOG



TO LIST YOUR BOAT SEE PAGE 78

September 18, 2020

SAY YOU SAW IT IN THE SALTY DOG



#### TO LIST YOUR BOAT SEE PAGE 78

September 18, 2020

#### SAY YOU SAW IT IN THE SALTY DOG







www.oceanportlanding.com

## WINTER STORAGE - Wet or Dry to 65'

## **Full-Service Marina** Family Owned & Operated Since 1983 **Located in Sheltered Waters** - Central Jersey - Monmouth County -

- Inside of Sandy Hook Along Federal Channel Buoy 47
- Sheltered Area of the Shrewsbury River
- 30-Ton Open-End Travel-Lift
- 85 Deep-water Slips 20' to 60'
- Floating Docks with Water & Electric (Slips Available for 2021)
- Dockside Parking on 3 Acres
  Hull, Engine & Generator Repairs
- Certified Mechanics Year Round
- Rest Rooms with Private Showers
- Picnic Area with Grills
- Marine Store on Premises
- **Slip Reservations Available**

Store your boat with confidence in our safe and secure yard, situated inland in a sheltered area of the beautiful Shrewsbury River.

Located in the quiet