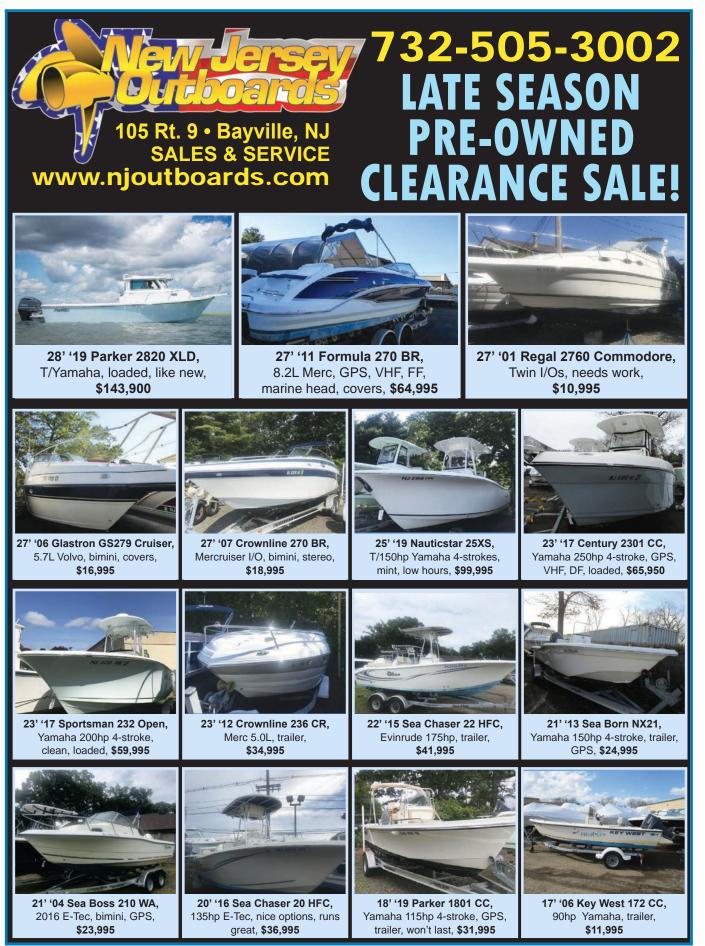

**1994 33' Carver 330 Mariner** *T/350hp Crusaders, marina maintained since new, extra clean* • **\$35,000** 

36' Pacemaker Sportfisherman, T/Crusader V8 \$10,000 MAKE OFFER

2010 24<sup>′</sup> Sweetwater Pontoon, 90hp Yamaha \_\_\_\_\_\_ \$14,995 Clark Tow Tractor, electric hydraulic trailer hitch \$2,000