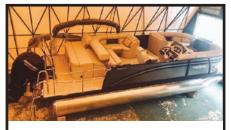

2020 Harris Cruiser 210 Tritoon Mercury 150XL EFI 4-stroke w/hydraulic steering, rear lounger floor plan, Performance pkg Level 2 w/ski tow bar, Premier trim level, saltwater pkg, 12' black bimini, interior lightning pkg, JL stereo upgrade pkg, MSRP: \$58,043 @cill for Special Priced