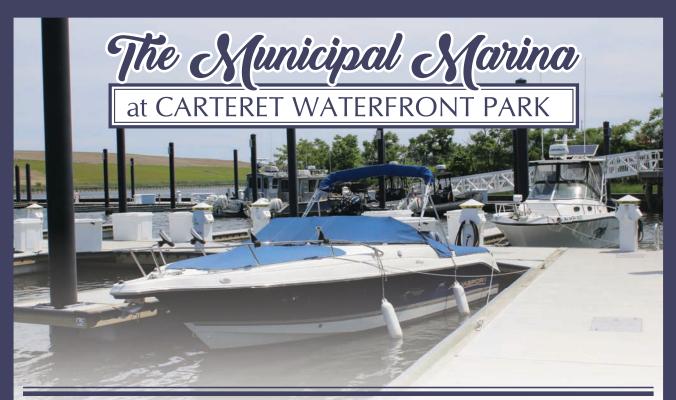

#### (We guarantee each winter storage cover through Spring Launch)

Marina Owners Sub Contracting Available Like Mr. Shrinkwrap of SJ

Page 54

The Borough of Carteret is now offering registration for slips at the Carteret Municipal Marina, which just opened this past spring. The Marina, located along the Arthur Kill River at Carteret's beautiful Waterfront Park, 200 Middlesex Avenue, features 185 slips, 38,000 square feet of floating docks, gas and diesel fueling stations, sanitary pump out, deepwater port, and a 17-foot draft.

Slips are offered at competitive pricing - the lowest along the channel in the region. Carteret residents are offered even lower rates. Slip contracts and registration are available online at <u>Carteret.net/Marina</u>, for seasonal, annual, or short-term rentals.