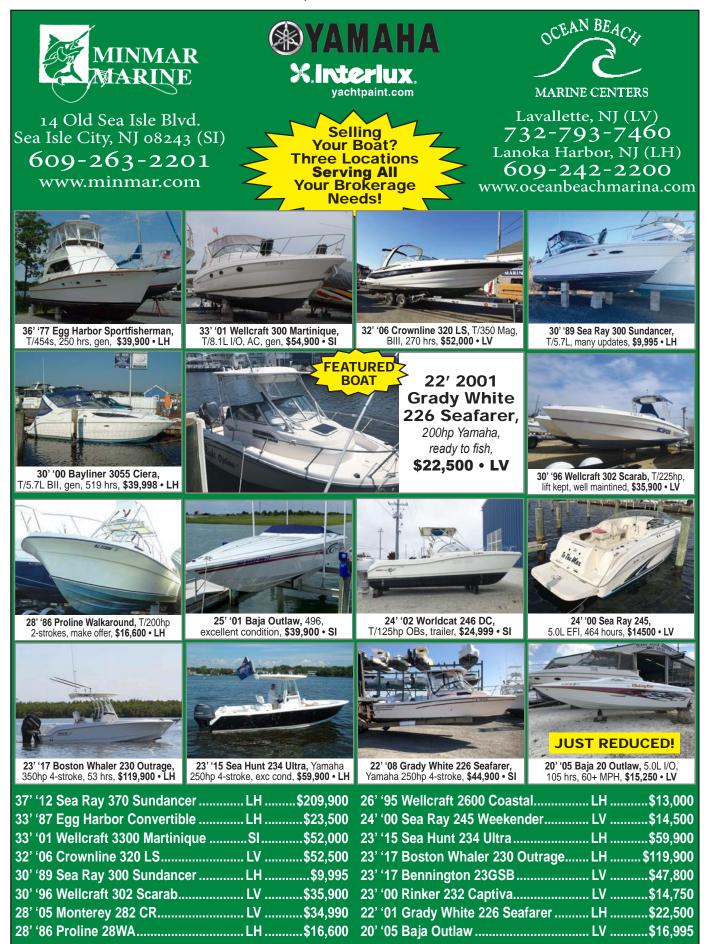

e approx. 300 hours, double axle trailer, \$60,000, 609-618-1573 falkowski.brian@gmail.com 151642

#### See Color Photo on the Internet



23' 2005 CAPE CRAFT SPORTSFISHERMAN WA, Twin 115hp Yamaha 4-cyl, approx 500 hours, GPS, FF, trim tabs, fresh water hose, seawater washdown, battery switch, many more, \$18,500, 732-269-4797 johnsenti@comcast.net 151589



23' 2002 TROPHY 2352 WA, 5.7L Merc I/O, marine head, baitwell, 2004 Tidewater tandem trailer, \$14,900, 908-309-4016 almarmarine1@gmail.com 150630



22' 2005 CUSTOM BUILT Stambaugh pocket cruiser, 90hp Honda, The FLOOZIE is a custom built pocket cruiser wood boat from designer Stambaugh & Reinhardt with trailer, \$18,000, 254-216-1030 randybotix@outlook.com 151611

# SAY YOU SAW IT IN THE SALTY DOG



SAY YOU SAW IT IN THE SALTY DOG





| τοι       | LIST YOUR BOAT SEE PAGE 78 Sep                                                                                                                                        | Detember 18, 2020SAY YOU SAW IT IN THE SALTY DOG