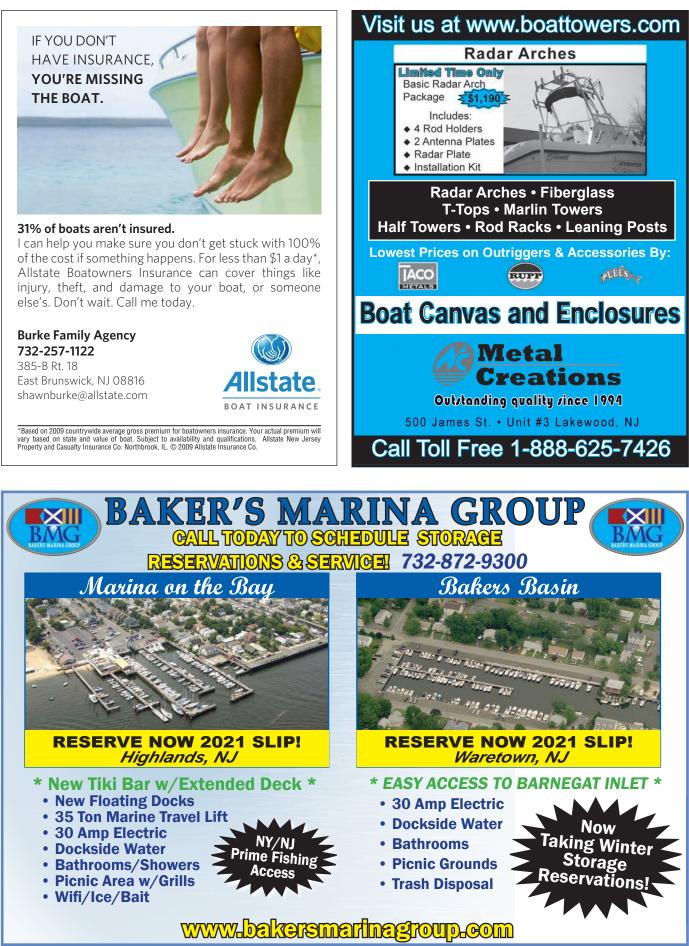

## **Full-Service Marina** Family Owned & Operated Since 1983 **Located in Sheltered Waters** - Central Jersey - Monmouth County -

- Inside of Sandy Hook Along Federal Channel Buoy 47
- Sheltered Area of the Shrewsbury River
- 30-Ton Open-End Travel-Lift
- 85 Deep-water Slips 20' to 60'
- Floating Docks with Water & Electric (Slips Available for 2021)
- Dockside Parking on 3 Acres
  Hull, Engine & Generator Repairs
- Certified Mechanics Year Round
- Rest Rooms with Private Showers
- Picnic Area with Grills
- Marine Store on Premises
- **Slip Reservations Available**

Store your boat with confidence in our safe and secure yard, situated inland in a sheltered area of the beautiful Shrewsbury River.

Located in the quiet Borough of Oceanport, at the end of a residential street. Ten minutes from Parkway Exit 105.

Let our year-round staff watch over your boat throughout the winter and prepare it for launch next Spring. (Full-service or do-it-yourself)

Call NOW for **Early Discounts on** Winter Storage

**Reserve Your Slip** for the 2021 Season

417 River Street, Oceanport, NJ 07757 (732) 229-4466 • (732) 870-3651 Fax info@oceanportlanding.com DOWNLOAD THIS ISSUE OF THE SALTY DOG AT WWW.THESALTYDOG.COM

Trailer/Boat

Winter Storage 25' and under

Like us on Facebook at Oceanport Landing Marina