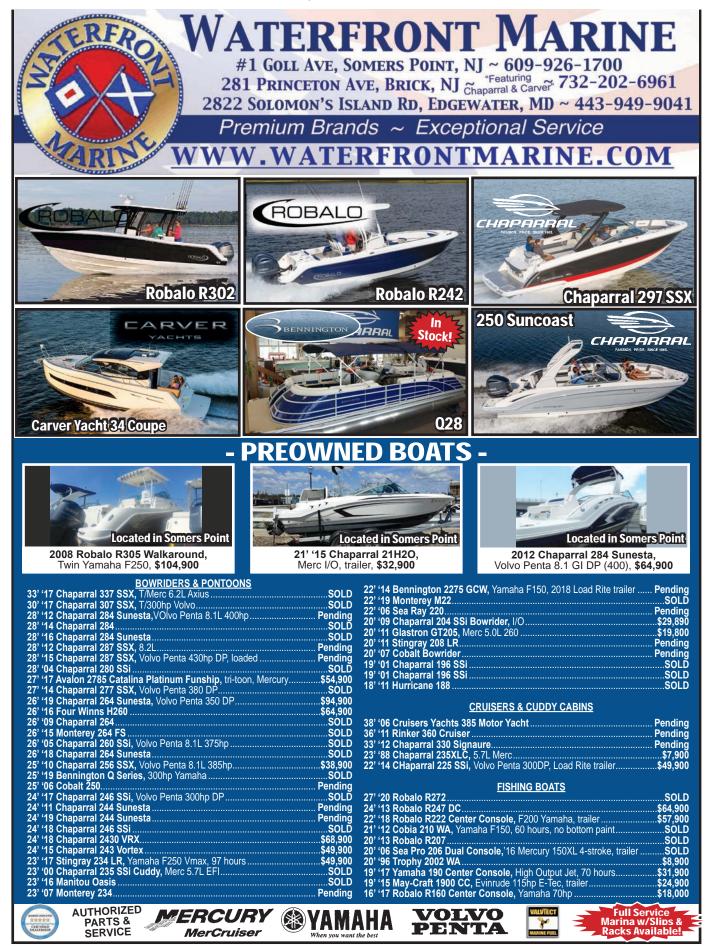

**1994 33' Carver 330 Mariner** *T/350hp Crusaders, marina maintained since new, extra clean* • **\$35,000** 

36' Pacemaker Sportfisherman, T/Crusader V8 \$10,000 MAKE OFFER

2010 24<sup>′</sup> Sweetwater Pontoon, 90hp Yamaha \_\_\_\_\_\_ \$14,995 Clark Tow Tractor, electric hydraulic trailer hitch \$2,000