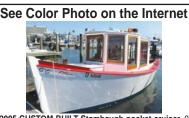

23' 2002 TROPHY 2352 WA, 5.7L Merc I/O, marine head, baitwell, 2004 Tidewater tandem trailer, \$14,900, 908-309-4016 almarmarine1@gmail.com 150630

22' 2005 CUSTOM BUILT Stambaugh pocket cruiser, 90hp Honda, The FLOOZIE is a custom built pocket cruiser wood boat from designer Stambaugh & Reinhardt with trailer, \$18,000, 254-216-1030 randybotix@outlook.com 151611