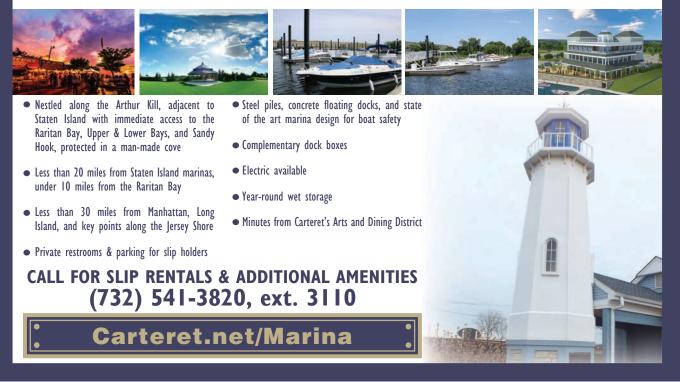

#### (We guarantee each winter storage cover through Spring Launch)

Marina Owners Sub Contracting Available Like Mr. Shrinkwrap of SJ

Page 54

The Borough of Carteret is now offering registration for slips at the Carteret Municipal Marina, which just opened this past spring. The Marina, located along the Arthur Kill River at Carteret's beautiful Waterfront Park, 200 Middlesex Avenue, features 185 slips, 38,000 square feet of floating docks, gas and diesel fueling stations, sanitary pump out, deepwater port, and a 17-foot draft.

Slips are offered at competitive pricing - the lowest along the channel in the region. Carteret residents are offered even lower rates. Slip contracts and registration are available online at <u>Carteret.net/Marina</u>, for seasonal, annual, or short-term rentals.