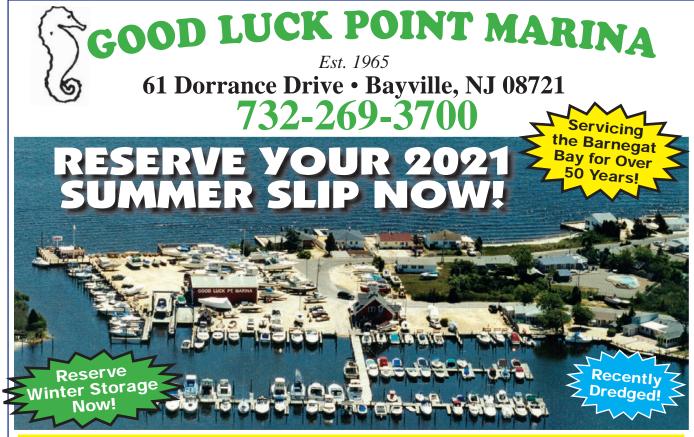

#### NORTH HUDSON YACHT CLUB **RESERVE WINTER MECHANIC ON PREMISIS! Call About Shrinkwrapping STORAGE NOW!** & Winterization! Ask for Sal! • Enjoy our 90' clubhouse, for customer use or party rental. Boat slips with finger docks up to 45'. Slips fill up fast for the summer season. Private boat ramp w/parking for trailered boats starting at \$65/ft for the summer Call and ask for: season. RESERVE Sal 201-741-3483 or 2021 SLIP NOW! Call Jimmy 201-522-1363 or **Call Complete Insurance** Leave a Message with John 201-886-9739 for home • boat • flood insurance! 201-497-8888 1375 River Road • Edgewater, NJ 07020