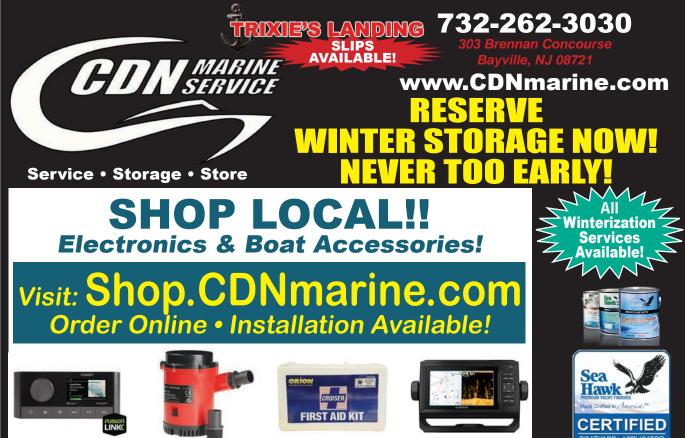

## WINTER STORAGE - Wet or Dry to 65'

## **Full-Service Marina** Family Owned & Operated Since 1983 **Located in Sheltered Waters** - Central Jersey - Monmouth County -

- Inside of Sandy Hook Along Federal Channel Buoy 47
- Sheltered Area of the Shrewsbury River
- 30-Ton Open-End Travel-Lift
- 85 Deep-water Slips 20' to 60'
- Floating Docks with Water & Electric (Slips Available for 2021)
- Dockside Parking on 3 Acres
  Hull, Engine & Generator Repairs
- Certified Mechanics Year Round
- Rest Rooms with Private Showers
- Picnic Area with Grills
- Marine Store on Premises
- **Slip Reservations Available**

Store your boat with confidence in our safe and secure yard, situated inland in a sheltered area of the beautiful Shrewsbury River.

Located in the quiet Borough of Oceanport, at the end of a residential street. Ten minutes from Parkway Exit 105.

Let our year-round staff watch over your boat throughout the winter and prepare it for launch next Spring. (Full-service or do-it-yourself)

Call NOW for **Early Discounts on** Winter Storage

**Reserve Your Slip** for the 2021 Season

417 River Street, Oceanport, NJ 07757 (732) 229-4466 • (732) 870-3651 Fax info@oceanportlanding.com DOWNLOAD THIS ISSUE OF THE SALTY DOG AT WWW.THESALTYDOG.COM

Trailer/Boat

Winter Storage 25' and under

Like us on Facebook at Oceanport Landing Marina