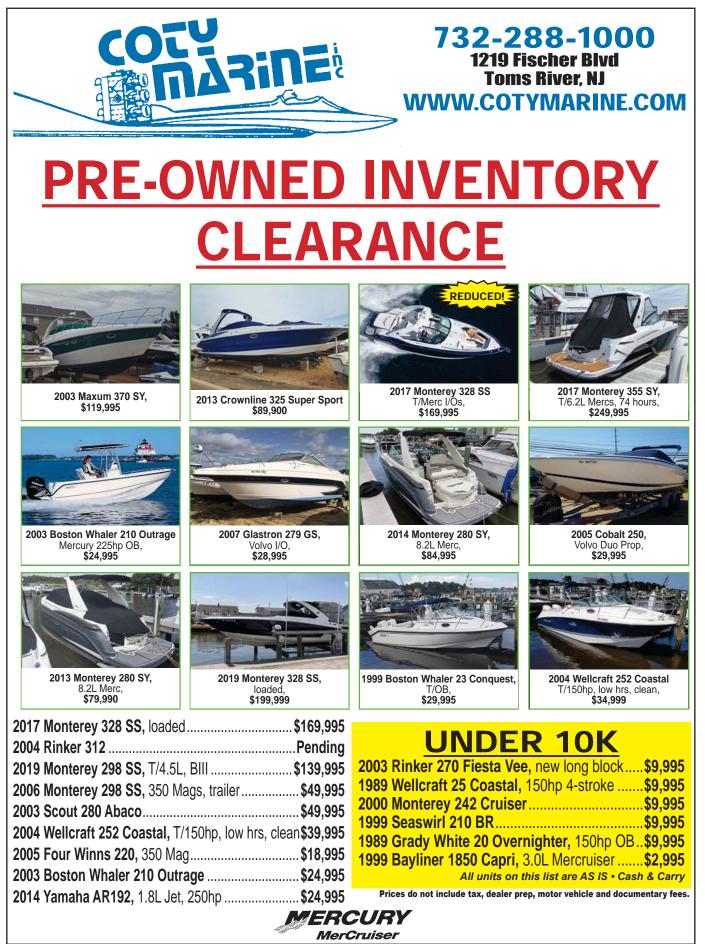

ako - \$89.000 Anthony Sayo - 757.427.4042



1983 21' Atlantic City - \$25,000 Curtis Stokes - 410.919.4900



1998 37' Tiara - \$119,500 Mary Catherine Ciszewski - 804.815.8238



1995 29' C-Hawk - \$42,500 Jason Hinsch - 410.507.1259



2013 27' Cherubini - \$237,000 Jack Kelly - 609.517.2822



2009 20' Cherubini - \$89,900 Jack Kelly - 609.517.2822

To see more details about these and all other yachts around the globe, please visit our website below.

Annapolis, MD • St. Michaels, MD • Delaware City, DE • Deltaville, VA • Woodbridge, VA Telephone: 410.919.4900 • Email: info@curtisstokes.net

# www.curtisstokes.net

TO LIST YOUR BOAT SEE PAGE 78

September 18, 2020

SAY YOU SAW IT IN THE SALTY DOG



TO LIST YOUR BOAT SEE PAGE 78

September 18, 2020

SAY YOU SAW IT IN THE SALTY DOG