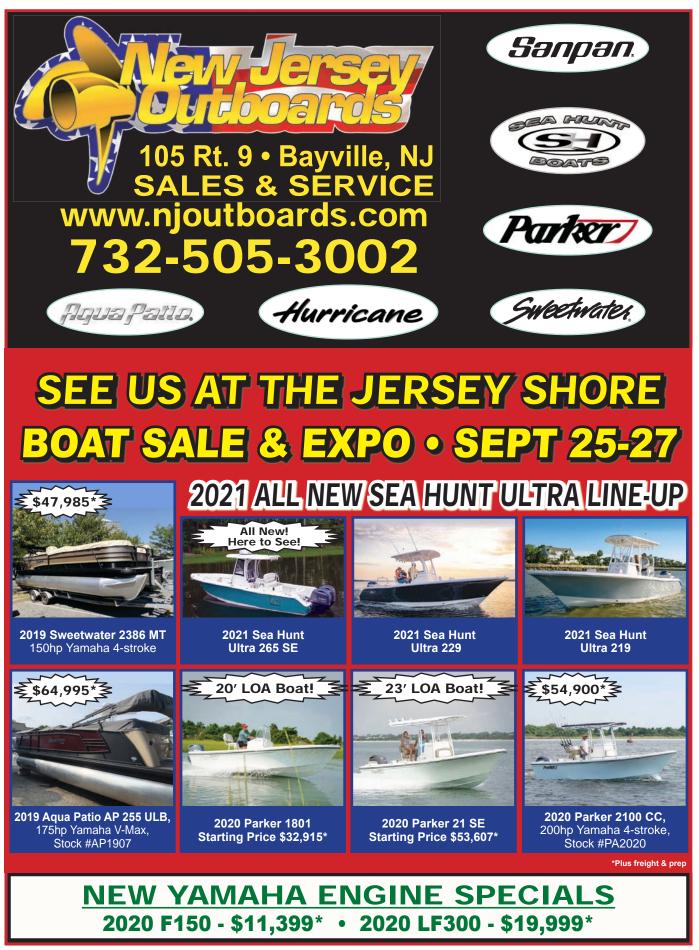

# SEE 'EM At The Show!

Browse, Board & Buy at the annual New Jersey

## **Boat Sale & Expo**

### Friday•Saturday•Sunday September 25-26-27

FirstEnergy Park, Lakewood Home of the BlueClaws

Come preview the all-new models for 2021.

Pleasure boats from Crownline & Ranger Pontoons to fishing boats from Robalo, Steiger Craft and our new Finseeker line.

Many new boats come with factory incentives to entice your purchase, however this is also prime season to SAVE THOUSANDS off all remaining 2020 leftover inventory too.

And as if that weren't enough to persuade you to trade up, D&R is offering Top Dollar for your current boat during this expo event.

There may never be a better time to buy!

www.dnrboatworld.com Route 22 East GREEN BROOK, NJ 732.968.2600 Headquarters and Showroom

TRY 'EM At D&R Brick!

Test Ride your favorite at their big end-of-summer

## Fall Open House

Friday•Saturday•Sunday October 2-3-4 Exclusively at D&R's

Route 70 Brick location

Open House attendees can expect:

- Free Parking and No Admission Fee
- · Free Test Rides by appointment on select models
- Special Incentives on brand new 2021's
- Unbelievable Discounts on remaining 2020 inventory and select used boats
- · Generous Trade-In Allowances offered
- Low-Rate Financing Options available

Bring the whole family, rain or shine ...there's boating fun for everyone!

Family owned since 1956 Route 70 East BRICK, NJ 732.840.2020 at Brennan Boat Sales & Marina