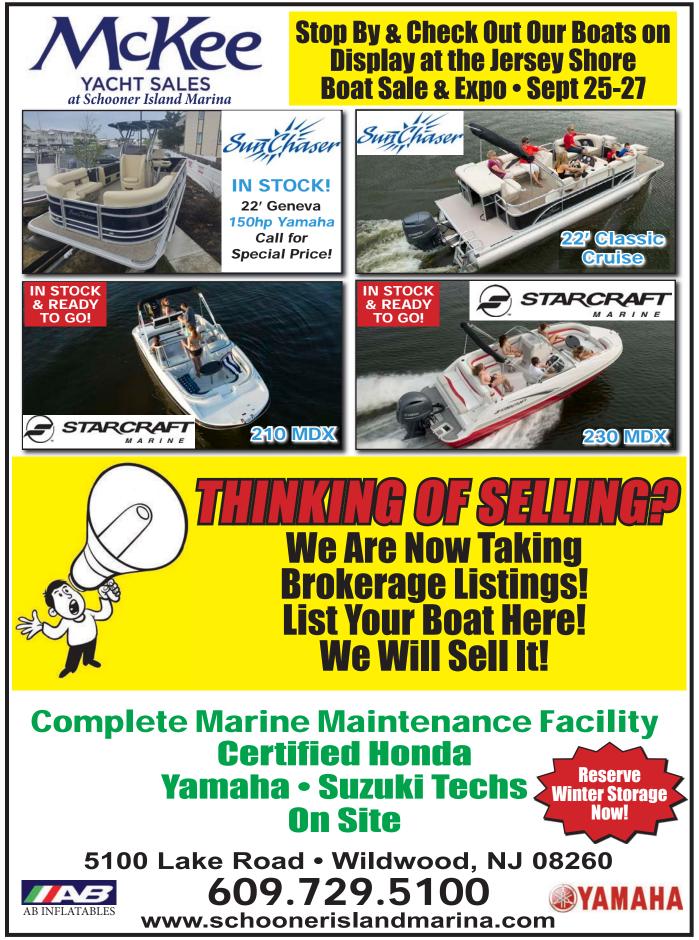

## WINTER STORAGE - Wet or Dry to 65'

## **Full-Service Marina** Family Owned & Operated Since 1983 **Located in Sheltered Waters** - Central Jersey - Monmouth County -

- Inside of Sandy Hook Along Federal Channel Buoy 47
- Sheltered Area of the Shrewsbury River
- 30-Ton Open-End Travel-Lift
- 85 Deep-water Slips 20' to 60'
- Floating Docks with Water & Electric (Slips Available for 2021)
- Dockside Parking on 3 Acres
  Hull, Engine & Generator Repairs
- Certified Mechanics Year Round
- Rest Rooms with Private Showers
- Picnic Area with Grills
- Marine Store on Premises
- **Slip Reservations Available**

Store your boat with confidence in our safe and secure yard, situated inland in a sheltered area of the beautiful Shrewsbury River.

Located in the quiet Borough of Oceanport, at the end of a residential street. Ten minutes from Parkway Exit 105.

Let our year-round staff watch over your boat throughout the winter and prepare it for launch next Spring. (Full-service or do-it-yourself)

Call NOW for **Early Discounts on** Winter Storage

**Reserve Your Slip** for the 2021 Season

417 River Street, Oceanport, NJ 07757 (732) 229-4466 • (732) 870-3651 Fax info@oceanportlanding.com DOWNLOAD THIS ISSUE OF THE SALTY DOG AT WWW.THESALTYDOG.COM

Trailer/Boat

Winter Storage 25' and under

Like us on Facebook at Oceanport Landing Marina